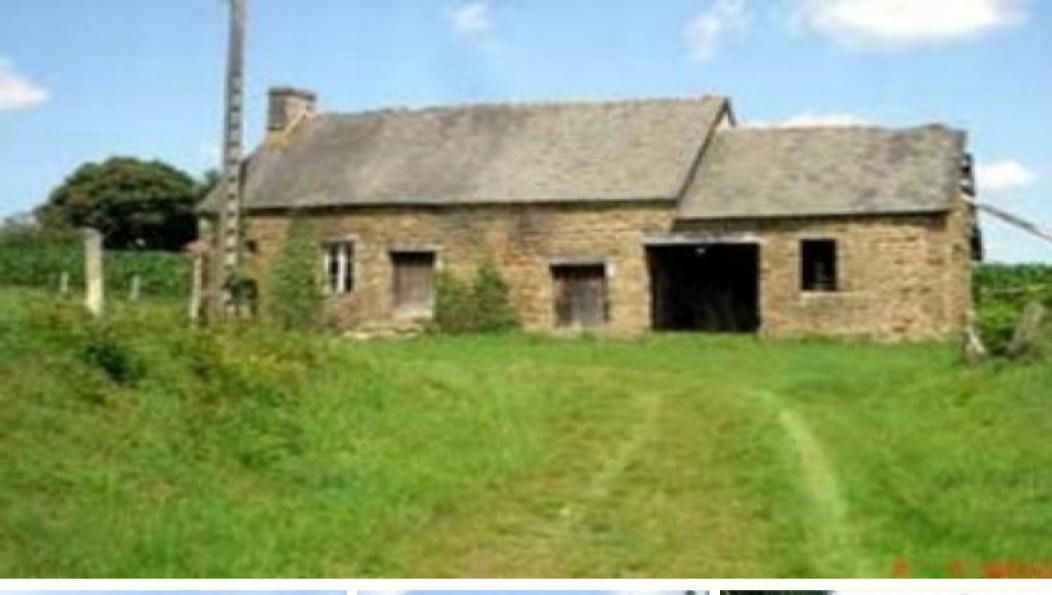

## \* Available

Traditional stone farmhouse and good condition large stone barn, both with Planning Permission for 2 large dwellings c. 250 sq. metres in stunning Location. Total land area 3800m2.

## THE FARMHOUSE AND BARN EACH HAVE CONSENT FOR DEVELOPMENT AS DWELLINGS.

Desciption: The properties are seen as a flexible development project. Planning consent has been obtained for restoration into 2 large residences c. 250 M2 each.

To the front of the property there is a long driveway, an orchard with eating/cooking apples, cherries, plums and apricots and a well.

Renovate this lovely property into your dream home (plus perhaps another for family or as a large Gite) with a south-facing open aspect in beautiful & tranquil countryside.