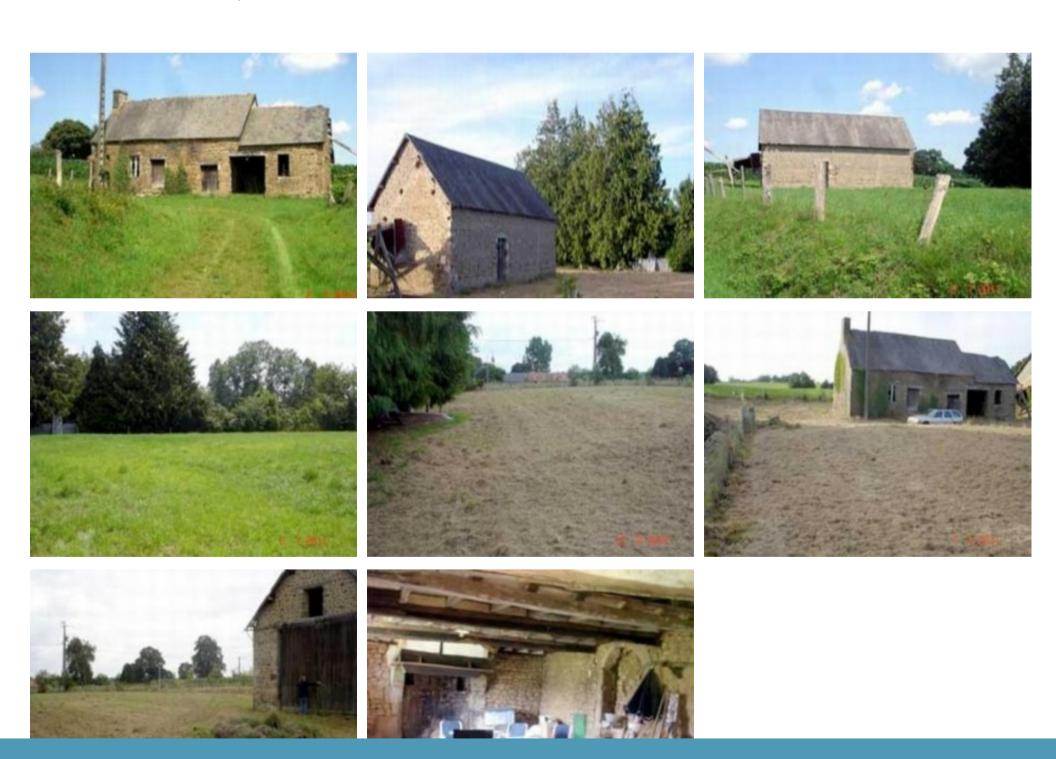

## **Property Description**

## THE FARMHOUSE AND BARN EACH HAVE CONSENT FOR DEVELOPMENT AS DWELLINGS.

Desciption: The properties are seen as a flexible development project. Planning consent has been obtained for restoration into 2 large residences c. 250 M2 each.

To the front of the property there is a long driveway, an orchard with eating/cooking apples, cherries, plums and apricots and a well.

Renovate this lovely property into your dream home (plus perhaps another for family or as a large Gite) with a south-facing open aspect in beautiful & tranquil countryside.