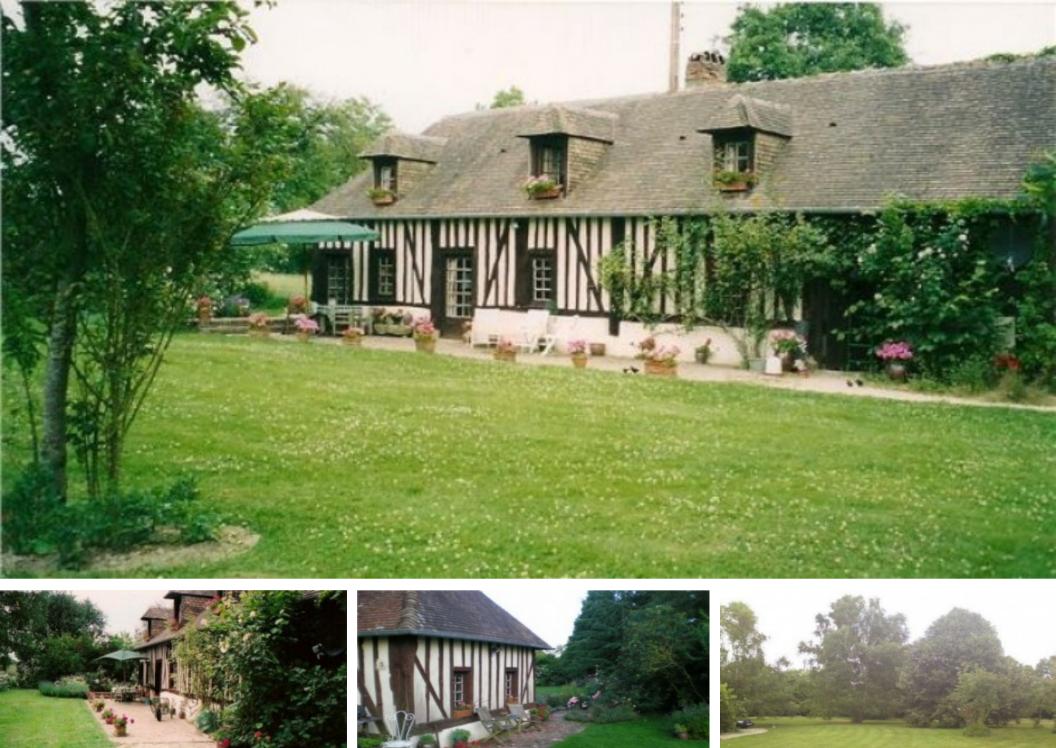

## **Property Description**

The house is a 'typique Normande' longère colombage construction and is in good overall condition, set in a beautiful rural location

Nearby towns of Orbec or Livarot 10 mins. and Lisieux 15 mins. Deauville/Honfleur 45 mins. Paris 2 hours One hour from channel ports of Le Havre or Caen Airport of Deauville St.Gatien 45 mins

Accomodation comprises of:

Ground Floor

kitchen/dining room, open plan, fitted kitchen units

main reception room, large (270cm) cheminée

second recepton room/fourth bedroom

small study

bathroom(shower) wc

**First Floor** 

first double bedroom

second double bedroom, thru to

third double bedroom/dressing room

Attached to and forming part of the house is a barn, suitable and easily convertable into a further reception/utility room and an upstairs bathroom

Set in 5000m2 of formal lawned garden and paddock with mature fruit trees. (Possibility of further land being available if required)

Central heating/hot water ~ gas (contract antargaz in underground citerne)