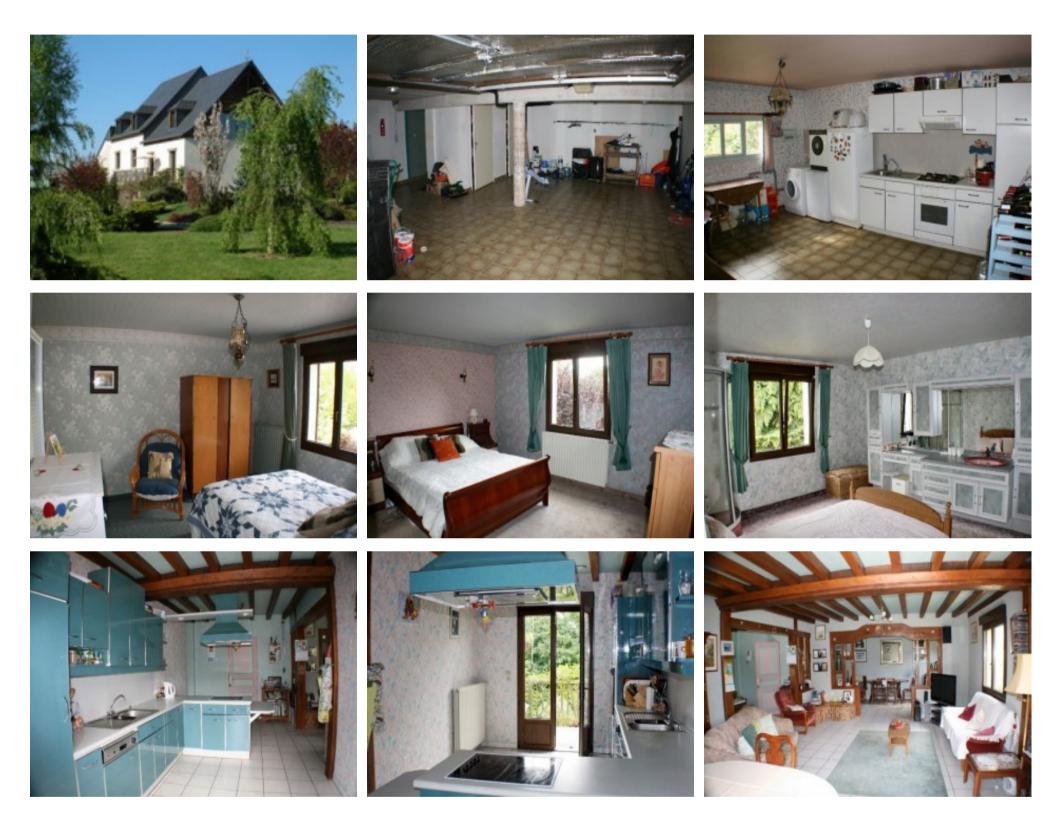

## House,

53250, Charchigné, Mayenne, Pays De La Loire

\* Available \* 1 Bath \* 300m2

REDUCED PRICE:Spacious 6 bedroomed house, with benefits of DG and CH, in 7.5acre landscaped park, including a lake. Apartment on first floor, and hangar provide income. Annex expansion possible on basement level with access

## **Property Description**

Basement: Double sized garage, fitted summer kitchen, bathroom,two caves and conservatory. Ground floor: 3 double sized rooms two with showers and h/basin. Large main room, dining room and fitted kitchen. Balcony to outside. This floor all DG and electric roller blinds. Rear lobby. Apartment: Lobby, large studio (oil boiler), stairs to 3 double rooms, toilet and shower room. Large main room, oak floored, with kitchen area and sliding doors to balcony; all DG windows. Independent electric immersion supply. CH to all house.