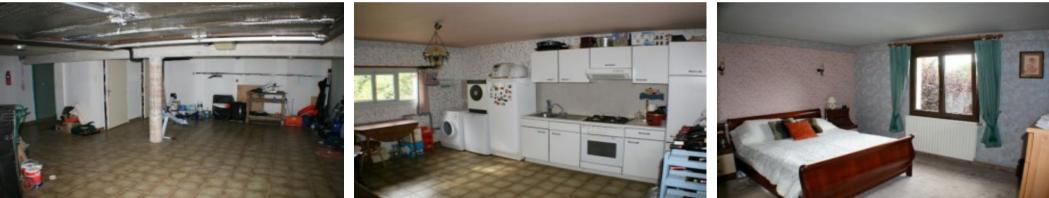

## **Property Description**

Basement: Double sized garage, fitted summer kitchen, bathroom,two caves and conservatory. Ground floor: 3 double sized rooms two with showers and h/basin. Large main room, dining room and fitted kitchen. Balcony to outside. This floor all DG and electric roller blinds. Rear lobby. Apartment: Lobby, large studio (oil boiler), stairs to 3 double rooms, toilet and shower room. Large main room, oak floored, with kitchen area and sliding doors to balcony; all DG windows. Independent electric immersion supply. CH to all house.