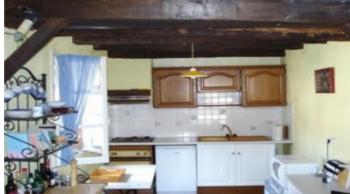

## **Property Description**

This stone and colombage 2 bedroom cottage is set in the heart of the hilltop Correzien village of Astaillac overlooking the Dordogne valley. A flight of stone steps leads up to the first floor front door, which opens into the living room complete with original features including a cantou (inglenook) fireplace and exposed beams. The living room leads through into the kitchen. There is a bedroom and a brand new walk-in shower room. on this floor as well.. A staircase leads up to the second floor where there is a second bedroom.