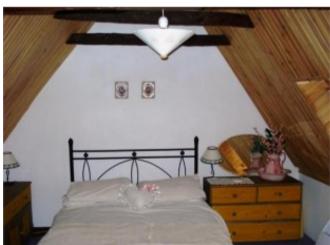

## **Property Description**

This stone and colombage 2 bedroom cottage is set in the heart of the hilltop Correzien village of Astaillac overlooking the Dordogne valley. A flight of stone steps leads up to the first floor front door, which opens into the living room complete with original features including a cantou (inglenook) fireplace and exposed beams. The living room leads through into the kitchen. There is a bedroom and a brand new walk-in shower room. on this floor as well.. A staircase leads up to the second floor where there is a second bedroom.