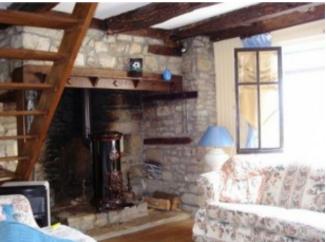

## **Property Description**

This stone and colombage 2 bedroom cottage is set in the heart of the hilltop Correzien village of Astaillac overlooking the Dordogne valley. A flight of stone steps leads up to the first floor front door, which opens into the living room complete with original features including a cantou (inglenook) fireplace and exposed beams. The living room leads through into the kitchen. There is a bedroom and a brand new walk-in shower room. on this floor as well.. A staircase leads up to the second floor where there is a second bedroom.