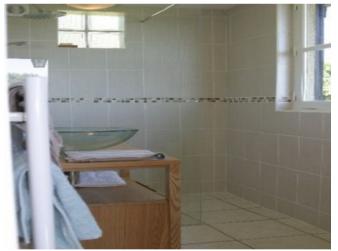

## **Property Description**

This stone and colombage 2 bedroom cottage is set in the heart of the hilltop Correzien village of Astaillac overlooking the Dordogne valley. A flight of stone steps leads up to the first floor front door, which opens into the living room complete with original features including a cantou (inglenook) fireplace and exposed beams. The living room leads through into the kitchen. There is a bedroom and a brand new walk-in shower room. on this floor as well.. A staircase leads up to the second floor where there is a second bedroom.