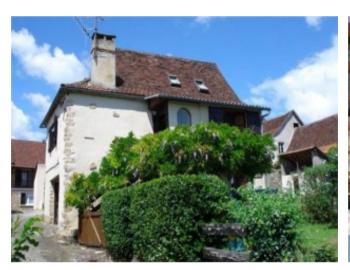

## 2 Bedroom House,

19120, Astaillac, Corrèze, Nouvelle-Aquitaine

€86,800

Ref: B1442

## \* 2 Beds

This stone and colombage 2 bedroom cottage is set in the heart of the hilltop Correzien village of Astaillac overlooking the Dordogne valley.

## **Property Description**

This stone and colombage 2 bedroom cottage is set in the heart of the hilltop Correzien village of Astaillac overlooking the Dordogne valley. A flight of stone steps leads up to the first floor front door, which opens into the living room complete with original features including a cantou (inglenook) fireplace and exposed beams. The living room leads through into the kitchen. There is a bedroom and a brand new walk-in shower room. on this floor as well.. A staircase leads up to the second floor where there is a second bedroom.

There is a first floor terrace with views over the valley.

The property having a small garden is ideal for holidays and would be the ideal investment for someone looking to own a gite.

The property is on mains water and electricity and has a newly installed micro wastewater treatment plant