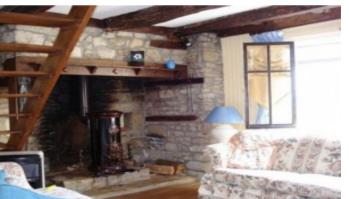

## **Property Description**

This stone and colombage 2 bedroom cottage is set in the heart of the hilltop Correzien village of Astaillac overlooking the Dordogne valley. A flight of stone steps leads up to the first floor front door, which opens into the living room complete with original features including a cantou (inglenook) fireplace and exposed beams. The living room leads through into the kitchen. There is a bedroom and a brand new walk-in shower room. on this floor as well.. A staircase leads up to the second floor where there is a second bedroom.