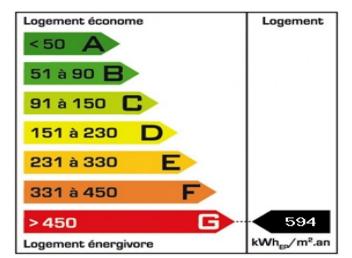

he heart of the hilltop Correzien village of Astaillac overlooking the Dordogne valley. A flight of stone steps leads up to the first floor front door, which opens into the living room complete with original features including a cantou (inglenook) fireplace and exposed beams. The living room leads through into the kitchen. There is a bedroom and a brand new walk-in shower room. on this floor as well.. A staircase leads up to the second floor where there is a second bedroom.

There is a first floor terrace with views over the valley.

The property having a small garden is ideal for holidays and would be the ideal investment for someone looking to own a gite.

The property is on mains water and electricity and has a newly installed micro wastewater treatment plant















## **EPC**