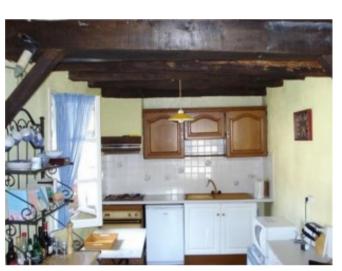

## **Property Description**

This stone and colombage 2 bedroom cottage is set in the heart of the hilltop Correzien village of Astaillac overlooking the Dordogne valley. A flight of stone steps leads up to the first floor front door, which opens into the living room complete with original features including a cantou (inglenook) fireplace and exposed beams. The living room leads through into the kitchen. There is a bedroom and a brand new walk-in shower room. on this floor as well.. A staircase leads up to the second floor where there is a second bedroom.