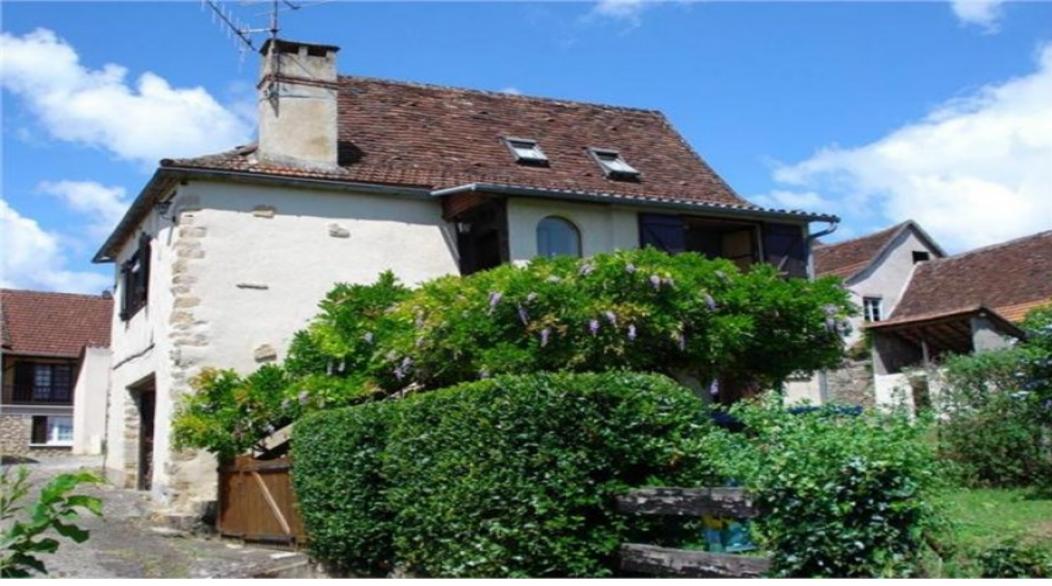

## 2 Bedroom House,

19120, Astaillac, Corrèze, Nouvelle-Aquitaine

€86,800

Ref: B1442

## **Property Description**

This stone and colombage 2 bedroom cottage is set in the heart of the hilltop Correzien village of Astaillac overlooking the Dordogne valley. A flight of stone steps leads up to the first floor front door, which opens into the living room complete with original features including a cantou (inglenook) fireplace and exposed beams. The living room leads through into the kitchen. There is a bedroom and a brand new walk-in shower room. on this floor as well.. A staircase leads up to the second floor where there is a second bedroom.

There is a first floor terrace with views over the valley.

The property having a small garden is ideal for holidays and would be the ideal investment for someone looking to own a gite.

The property is on mains water and electricity and has a newly installed micro wastewater treatment plant