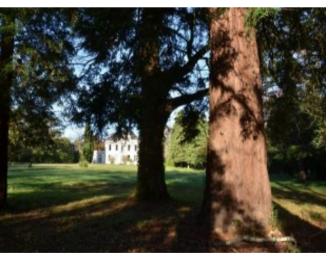

## **Property Description**

In a quiet spot, this classy property borders the Canal du Midi The 19th Century Mansion is 480 sq.m with central heating, and has kept its original features: its park of 4.3 hectares is well maintained, with huge trees. There is a possibility of buying 65 hectares next door.