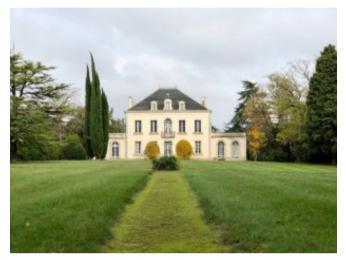

## **Property Description**

In a quiet spot, this classy property borders the Canal du Midi The 19th Century Mansion is 480 sq.m with central heating, and has kept its original features: its park of 4.3 hectares is well maintained, with huge trees. There is a possibility of buying 65 hectares next door.