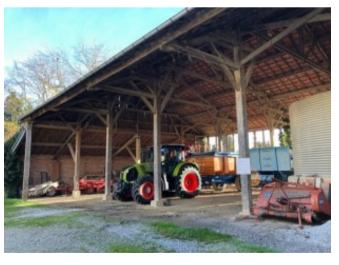

Additionally adjacent to the mansion, there are 2 other houses of 200 sq. m and 90 sq.m, plus big barns, a shed and stables. Ideal for a family or bed and breakfast ....20 minutes from Carcassonne airport and 1 hour from Toulouse.