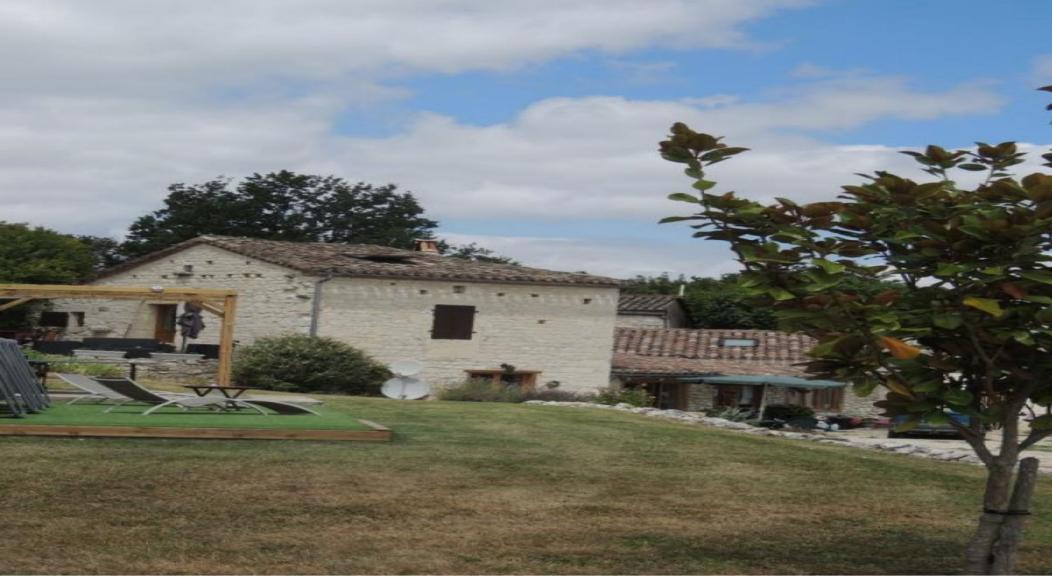

## Old French Farm House built in 1831,

**€190,000** 

82150, Montaigu De Quercy, Tarn Et Garonne, Occitanie

Ref: 4600410763

\* Available \* 4 Beds \* 2 Baths \* 160m2

Old French Farm House built in 1831 with a **Gîte** and swimming pool. This property is 6KM from Montaigu De Quercy offering panoramic views accross the quiet countryside.

## **Property Description**

Old French Farm House built in 1831 is situated down a quiet 'No Though Road'. This property is 6KM from Montaigu De Quercy offering panoramic views accross the quiet countryside. This house has a working gite at present, can either be kept that way or made into a big family farm house. The **Gîte** a well equipped Kitchen/Diner, an en-suite bedroom with a large walk-in shower, a mezzanine which offers two single beds, lounge is down stairs, there is a wood burner, which can operate as an open fire. The garden offers 1994m² with a Large Patio & a landscaped garden with fruit trees, an above ground Pool,(6x3).