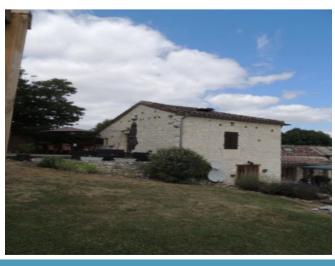

## Old French Farm House built in 1831,

**€190,000** 

82150, Montaigu De Quercy, Tarn Et Garonne, Occitanie

Ref: 4600410763

\* Available \* 4 Beds \* 2 Baths \* 160m2

Old French Farm House built in 1831 with a **Gîte** and swimming pool. This property is 6KM from Montaigu De Quercy offering panoramic views accross the quiet countryside.

## **Property Description**

Old French Farm House built in 1831 is situated down a quiet 'No Though Road'. This property is 6KM from Montaigu De Quercy offering panoramic views accross the quiet countryside. This house has a working gite at present, can either be kept that way or made into a big family farm house. The **Gîte** a well equipped Kitchen/Diner, an en-suite bedroom with a large walk-in shower, a mezzanine which offers two single beds, lounge is down stairs, there is a wood burner, which can operate as an open fire. The garden offers 1994m² with a Large Patio & a landscaped garden with fruit trees, an above ground Pool,(6x3).