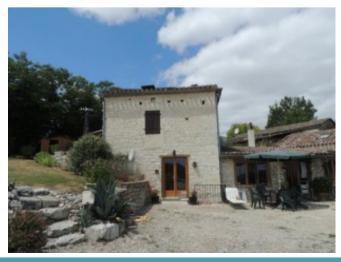

## Old French Farm House built in 1831,

**€190,000** 

82150, Montaigu De Quercy, Tarn Et Garonne, Occitanie

Ref: 4600410763

\* Available \* 4 Beds \* 2 Baths \* 160m2

Old French Farm House built in 1831 with a **Gîte** and swimming pool. This property is 6KM from Montaigu De Quercy offering panoramic views accross the quiet countryside.

## **Property Description**

Old French Farm House built in 1831 is situated down a quiet 'No Though Road'. This property is 6KM from Montaigu De Quercy offering panoramic views accross the quiet countryside. This house has a working gite at present, can either be kept that way or made into a big family farm house. The **Gîte** a well equipped Kitchen/Diner, an en-suite bedroom with a large walk-in shower, a mezzanine which offers two single beds, lounge is down stairs, there is a wood burner, which can operate as an open fire. The garden offers 1994m² with a Large Patio & a landscaped garden with fruit trees, an above ground Pool,(6x3).