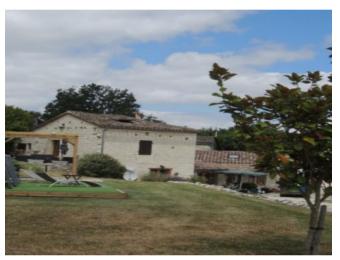

## Old French Farm House built in 1831,

**€190,000** 

82150, Montaigu De Quercy, Tarn Et Garonne, Occitanie

Ref: 4600410763

\* Available \* 4 Beds \* 2 Baths \* 160m2

Old French Farm House built in 1831 with a **Gîte** and swimming pool. This property is 6KM from Montaigu De Quercy offering panoramic views accross the quiet countryside.

## **Property Description**

Old French Farm House built in 1831 is situated down a quiet 'No Though Road'. This property is 6KM from Montaigu De Quercy offering panoramic views accross the quiet countryside. This house has a working gite at present, can either be kept that way or made into a big family farm house. The **Gîte** a well equipped Kitchen/Diner, an en-suite bedroom with a large walk-in shower, a mezzanine which offers two single beds, lounge is down stairs, there is a wood burner, which can operate as an open fire. The garden offers 1994m² with a Large Patio & a landscaped garden with fruit trees, an above ground Pool,(6x3).