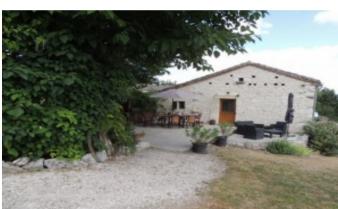

## **Property Description**

Old French Farm House built in 1831 is situated down a quiet 'No Though Road'. This property is 6KM from Montaigu De Quercy offering panoramic views accross the quiet countryside. This house has a working gite at present, can either be kept that way or made into a big family farm house. The **Gîte** a well equipped Kitchen/Diner, an en-suite bedroom with a large walk-in shower, a mezzanine which offers two single beds, lounge is down stairs, there is a wood burner, which can operate as an open fire. The garden offers 1994m² with a Large Patio & a landscaped garden with fruit trees, an above ground Pool,(6x3).