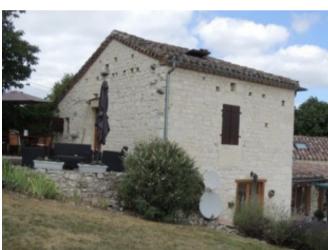

## Old French Farm House built in 1831,

**€190,000** 

82150, Montaigu De Quercy, Tarn Et Garonne, Occitanie

Ref: 4600410763

\* Available \* 4 Beds \* 2 Baths \* 160m2

Old French Farm House built in 1831 with a **Gîte** and swimming pool. This property is 6KM from Montaigu De Quercy offering panoramic views accross the quiet countryside.

## **Property Description**

Old French Farm House built in 1831 is situated down a quiet 'No Though Road'. This property is 6KM from Montaigu De Quercy offering panoramic views accross the quiet countryside. This house has a working gite at present, can either be kept that way or made into a big family farm house. The **Gîte** a well equipped Kitchen/Diner, an en-suite bedroom with a large walk-in shower, a mezzanine which offers two single beds, lounge is down stairs, there is a wood burner, which can operate as an open fire. The garden offers 1994m² with a Large Patio & a landscaped garden with fruit trees, an above ground Pool,(6x3).