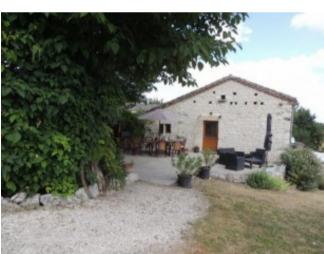

## Old French Farm House built in 1831,

**€190,000** 

82150, Montaigu De Quercy, Tarn Et Garonne, Occitanie

Ref: 4600410763

\* Available \* 4 Beds \* 2 Baths \* 160m2

Old French Farm House built in 1831 with a **Gîte** and swimming pool. This property is 6KM from Montaigu De Quercy offering panoramic views accross the quiet countryside.

## **Property Description**

Old French Farm House built in 1831 is situated down a quiet 'No Though Road'. This property is 6KM from Montaigu De Quercy offering panoramic views accross the quiet countryside. This house has a working gite at present, can either be kept that way or made into a big family farm house. The **Gîte** a well equipped Kitchen/Diner, an en-suite bedroom with a large walk-in shower, a mezzanine which offers two single beds, lounge is down stairs, there is a wood burner, which can operate as an open fire. The garden offers 1994m² with a Large Patio & a landscaped garden with fruit trees, an above ground Pool,(6x3).