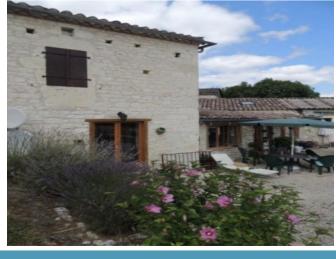

## Old French Farm House built in 1831,

**€190,000** 

82150, Montaigu De Quercy, Tarn Et Garonne, Occitanie

Ref: 4600410763

\* Available \* 4 Beds \* 2 Baths \* 160m2

Old French Farm House built in 1831 with a **Gîte** and swimming pool. This property is 6KM from Montaigu De Quercy offering panoramic views accross the quiet countryside.

## **Property Description**

Old French Farm House built in 1831 is situated down a quiet 'No Though Road'. This property is 6KM from Montaigu De Quercy offering panoramic views accross the quiet countryside. This house has a working gite at present, can either be kept that way or made into a big family farm house. The **Gîte** a well equipped Kitchen/Diner, an en-suite bedroom with a large walk-in shower, a mezzanine which offers two single beds, lounge is down stairs, there is a wood burner, which can operate as an open fire. The garden offers 1994m² with a Large Patio & a landscaped garden with fruit trees, an above ground Pool,(6x3).