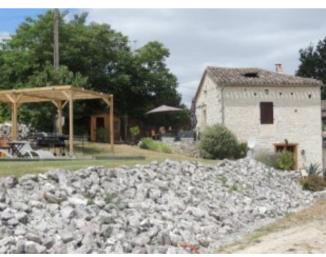

## **Property Description**

Old French Farm House built in 1831 is situated down a quiet 'No Though Road'. This property is 6KM from Montaigu De Quercy offering panoramic views accross the quiet countryside. This house has a working gite at present, can either be kept that way or made into a big family farm house. The **Gîte** a well equipped Kitchen/Diner, an en-suite bedroom with a large walk-in shower, a mezzanine which offers two single beds, lounge is down stairs, there is a wood burner, which can operate as an open fire. The garden offers 1994m² with a Large Patio & a landscaped garden with fruit trees, an above ground Pool,(6x3).