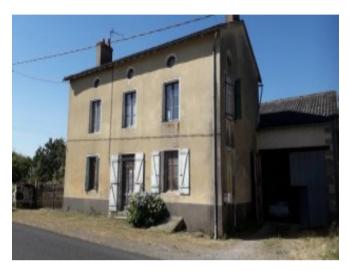

## Great value house to update, sought after village!!,

€82,500

86390, Lathus St Remy, Vienne, Nouvelle-Aquitaine

Ref: BVI26966

\* Available \* 3 Beds \* 2 Baths

 $\label{thm:conditional} \mbox{Great value house to update, sought after village!!}$ 

## **Property Description**

Great value period residence with gardens, barn and garage. Entrance hall leads to kitchen diner, utility room and large lounge. 3 bedrooms, 2 bathrooms, loft to convert with staircase fitted, large barn, garages, outbuildings and decent pond with 2m depth. Close to Montmorillon, Poitiers and Limoges. Property needs updating and finishing but represents excellent value and is close to the renowned childrens activity camp. Book a visit today!!Price including agency fees: 82.500 €Price excluding agency fees: 75.000 €Buyer commission included: 10%