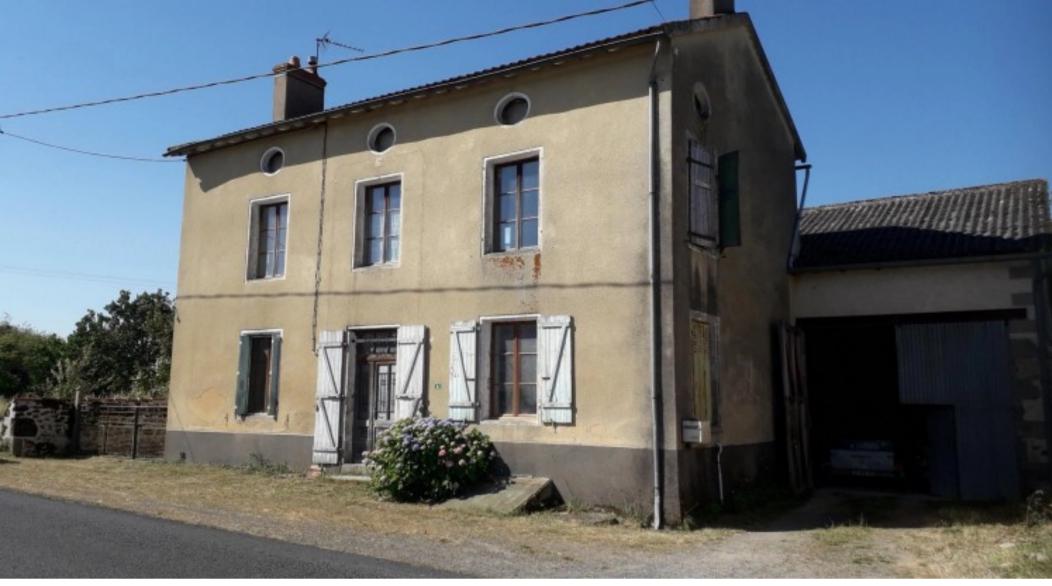

## **Property Description**

Great value period residence with gardens, barn and garage. Entrance hall leads to kitchen diner, utility room and large lounge. 3 bedrooms, 2 bathrooms, loft to convert with staircase fitted, large barn, garages, outbuildings and decent pond with 2m depth. Close to Montmorillon, Poitiers and Limoges. Property needs updating and finishing but represents excellent value and is close to the renowned childrens activity camp. Book a visit today!!Price including agency fees: 82.500 €Price excluding agency fees: 75.000 €Buyer commission included: 10%