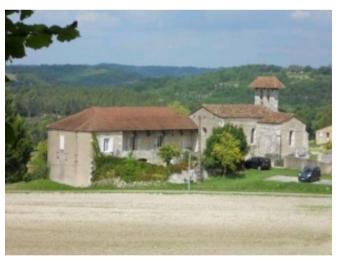

## Pretty Old Presbytery in need of Renovation,

**€150,000** 

46140, Belaye, Lot, Occitanie

Ref: 46004166

\* Available \* 4 Beds \* 1 Bath

Old Presbytery with character built in stone that needs renovating. Very beautiful location with stunning views over the Quercy countryside.

## **Property Description**

Old Presbytery with character built in stone that needs renovating. Very beautiful location with stunning views over the Quercy countryside.

House fitted on one level Built upon 2 cellars: 4 bedrooms, a lounge, a kitchen, a bathroom and 2 WCs. Garden level: A large covered and paved terrace in stone. A lounge with 2 windows, an ancient stone sink, exposed beams, floor covered with linoleum. A bathroom with bath, washbasin, WC, a window + Connections for washing machine. A toilet space with Separate W.C. A lounge with fitted kitchen, built in furniture, double washbasin, 2 magnificent rustic cupboards, a fireplace, a window, a French-window opening on to a terrace and Garden, floor covered with linoleum. A corridor with French-window opening on to a terrace and Garden. 2 bedrooms with windows, wooden floor with fitted carpet on top. A large bedroom with 2 windows, wooden ceiling, floor covered with linoleum. A large bedroom with 2 windows, wooden floor with fitted carpet on top. Attic can be partly converted with 4 small windows, roof in good condition, beautiful framework.