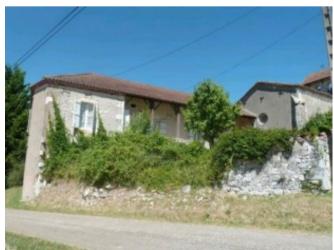

## Pretty Old Presbytery in need of Renovation,

**€150,000** 

46140, Belaye, Lot, Occitanie

Ref: 46004166

\* Available \* 4 Beds \* 1 Bath

Old Presbytery with character built in stone that needs renovating. Very beautiful location with stunning views over the Quercy countryside.

## **Property Description**

Old Presbytery with character built in stone that needs renovating. Very beautiful location with stunning views over the Quercy countryside.

House fitted on one level Built upon 2 cellars: 4 bedrooms, a lounge, a kitchen, a bathroom and 2 WCs. Garden level: A large covered and paved terrace in stone. A lounge with 2 windows, an ancient stone sink, exposed beams, floor covered with linoleum. A bathroom with bath, washbasin, WC, a window + Connections for washing machine. A toilet space with Separate W.C. A lounge with fitted kitchen, built in furniture, double washbasin, 2 magnificent rustic cupboards, a fireplace, a window, a French-window opening on to a terrace and Garden, floor covered with linoleum. A corridor with French-window opening on to a terrace and Garden. 2 bedrooms with windows, wooden floor with fitted carpet on top. A large bedroom with 2 windows, wooden ceiling, floor covered with linoleum. A large bedroom with 2 windows, wooden floor with fitted carpet on top. Attic can be partly converted with 4 small windows, roof in good condition, beautiful framework.