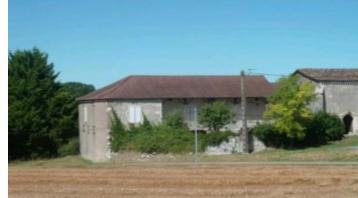

## Pretty Old Presbytery in need of Renovation,

**€150,000** 

46140, Belaye, Lot, Occitanie

Ref: 46004166

\* Available \* 4 Beds \* 1 Bath

Old Presbytery with character built in stone that needs renovating. Very beautiful location with stunning views over the Quercy countryside.

## **Property Description**

Old Presbytery with character built in stone that needs renovating. Very beautiful location with stunning views over the Quercy countryside.

House fitted on one level Built upon 2 cellars: 4 bedrooms, a lounge, a kitchen, a bathroom and 2 WCs. Garden level: A large covered and paved terrace in stone. A lounge with 2 windows, an ancient stone sink, exposed beams, floor covered with linoleum. A bathroom with bath, washbasin, WC, a window + Connections for washing machine. A toilet space with Separate W.C. A lounge with fitted kitchen, built in furniture, double washbasin, 2 magnificent rustic cupboards, a fireplace, a window, a French-window opening on to a terrace and Garden, floor covered with linoleum. A corridor with French-window opening on to a terrace and Garden. 2 bedrooms with windows, wooden floor with fitted carpet on top. A large bedroom with 2 windows, wooden ceiling, floor covered with linoleum. A large bedroom with 2 windows, wooden floor with fitted carpet on top. Attic can be partly converted with 4 small windows, roof in good condition, beautiful framework.