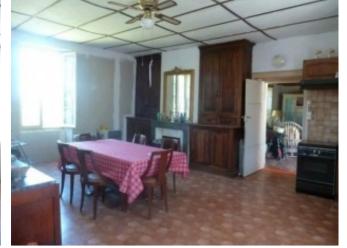

## **Property Description**

Old Presbytery with character built in stone that needs renovating. Very beautiful location with stunning views over the Quercy countryside.

House fitted on one level Built upon 2 cellars: 4 bedrooms, a lounge, a kitchen, a bathroom and 2 WCs. Garden level: A large covered and paved terrace in stone. A lounge with 2 windows, an ancient stone sink, exposed beams, floor covered with linoleum. A bathroom with bath, washbasin, WC, a window + Connections for washing machine. A toilet space with Separate W.C. A lounge with fitted kitchen, built in furniture, double washbasin, 2 magnificent rustic cupboards, a fireplace, a window, a French-window opening on to a terrace and Garden, floor covered with linoleum. A corridor with French-window opening on to a terrace and Garden. 2 bedrooms with windows, wooden floor with fitted carpet on top. A large bedroom with 2 windows, wooden ceiling, floor covered with linoleum. A large bedroom with 2 windows, wooden floor with fitted carpet on top. Attic can be partly converted with 4 small windows, roof in good condition, beautiful framework.