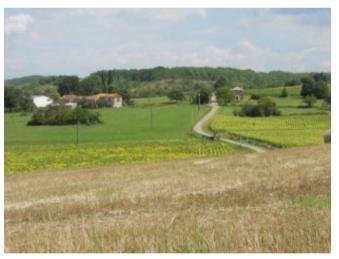

## Pretty Old Presbytery in need of Renovation,

**€150,000** 

46140, Belaye, Lot, Occitanie

Ref: 46004166

\* Available \* 4 Beds \* 1 Bath

Old Presbytery with character built in stone that needs renovating. Very beautiful location with stunning views over the Quercy countryside.

## **Property Description**

Old Presbytery with character built in stone that needs renovating. Very beautiful location with stunning views over the Quercy countryside.

House fitted on one level Built upon 2 cellars: 4 bedrooms, a lounge, a kitchen, a bathroom and 2 WCs. Garden level: A large covered and paved terrace in stone. A lounge with 2 windows, an ancient stone sink, exposed beams, floor covered with linoleum. A bathroom with bath, washbasin, WC, a window + Connections for washing machine. A toilet space with Separate W.C. A lounge with fitted kitchen, built in furniture, double washbasin, 2 magnificent rustic cupboards, a fireplace, a window, a French-window opening on to a terrace and Garden, floor covered with linoleum. A corridor with French-window opening on to a terrace and Garden. 2 bedrooms with windows, wooden floor with fitted carpet on top. A large bedroom with 2 windows, wooden ceiling, floor covered with linoleum. A large bedroom with 2 windows, wooden floor with fitted carpet on top. Attic can be partly converted with 4 small windows, roof in good condition, beautiful framework.