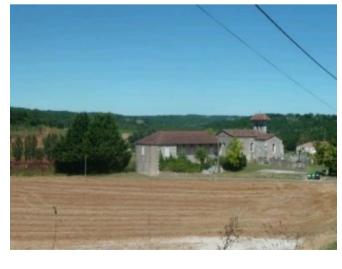

## Pretty Old Presbytery in need of Renovation,

**€150,000** 

46140, Belaye, Lot, Occitanie

Ref: 46004166

\* Available \* 4 Beds \* 1 Bath

Old Presbytery with character built in stone that needs renovating. Very beautiful location with stunning views over the Quercy countryside.

## **Property Description**

Old Presbytery with character built in stone that needs renovating. Very beautiful location with stunning views over the Quercy countryside.

House fitted on one level Built upon 2 cellars: 4 bedrooms, a lounge, a kitchen, a bathroom and 2 WCs. Garden level: A large covered and paved terrace in stone. A lounge with 2 windows, an ancient stone sink, exposed beams, floor covered with linoleum. A bathroom with bath, washbasin, WC, a window + Connections for washing machine. A toilet space with Separate W.C. A lounge with fitted kitchen, built in furniture, double washbasin, 2 magnificent rustic cupboards, a fireplace, a window, a French-window opening on to a terrace and Garden, floor covered with linoleum. A corridor with French-window opening on to a terrace and Garden. 2 bedrooms with windows, wooden floor with fitted carpet on top. A large bedroom with 2 windows, wooden ceiling, floor covered with linoleum. A large bedroom with 2 windows, wooden floor with fitted carpet on top. Attic can be partly converted with 4 small windows, roof in good condition, beautiful framework.