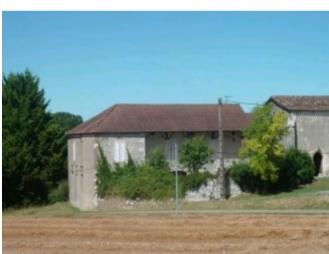

## Pretty Old Presbytery in need of Renovation,

**€150,000** 

46140, Belaye, Lot, Occitanie

Ref: 46004166

\* Available \* 4 Beds \* 1 Bath

Old Presbytery with character built in stone that needs renovating. Very beautiful location with stunning views over the Quercy countryside.

## **Property Description**

Old Presbytery with character built in stone that needs renovating. Very beautiful location with stunning views over the Quercy countryside.

House fitted on one level Built upon 2 cellars: 4 bedrooms, a lounge, a kitchen, a bathroom and 2 WCs. Garden level: A large covered and paved terrace in stone. A lounge with 2 windows, an ancient stone sink, exposed beams, floor covered with linoleum. A bathroom with bath, washbasin, WC, a window + Connections for washing machine. A toilet space with Separate W.C. A lounge with fitted kitchen, built in furniture, double washbasin, 2 magnificent rustic cupboards, a fireplace, a window, a French-window opening on to a terrace and Garden, floor covered with linoleum. A corridor with French-window opening on to a terrace and Garden. 2 bedrooms with windows, wooden floor with fitted carpet on top. A large bedroom with 2 windows, wooden ceiling, floor covered with linoleum. A large bedroom with 2 windows, wooden floor with fitted carpet on top. Attic can be partly converted with 4 small windows, roof in good condition, beautiful framework.