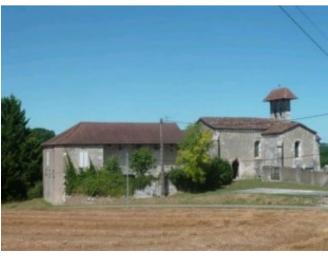

## Pretty Old Presbytery in need of Renovation,

**€150,000** 

46140, Belaye, Lot, Occitanie

Ref: 46004166

\* Available \* 4 Beds \* 1 Bath

Old Presbytery with character built in stone that needs renovating. Very beautiful location with stunning views over the Quercy countryside.

## **Property Description**

Old Presbytery with character built in stone that needs renovating. Very beautiful location with stunning views over the Quercy countryside.

House fitted on one level Built upon 2 cellars: 4 bedrooms, a lounge, a kitchen, a bathroom and 2 WCs. Garden level: A large covered and paved terrace in stone. A lounge with 2 windows, an ancient stone sink, exposed beams, floor covered with linoleum. A bathroom with bath, washbasin, WC, a window + Connections for washing machine. A toilet space with Separate W.C. A lounge with fitted kitchen, built in furniture, double washbasin, 2 magnificent rustic cupboards, a fireplace, a window, a French-window opening on to a terrace and Garden, floor covered with linoleum. A corridor with French-window opening on to a terrace and Garden. 2 bedrooms with windows, wooden floor with fitted carpet on top. A large bedroom with 2 windows, wooden ceiling, floor covered with linoleum. A large bedroom with 2 windows, wooden floor with fitted carpet on top. Attic can be partly converted with 4 small windows, roof in good condition, beautiful framework.