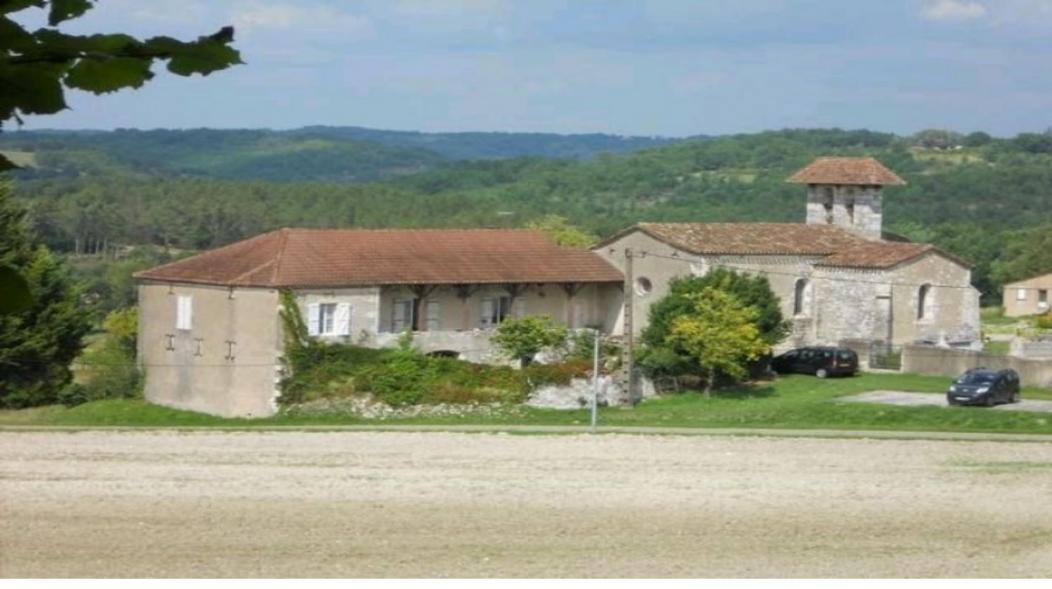

## Pretty Old Presbytery in need of Renovation,

**€150,000** 

46140, Belaye, Lot, Occitanie

Ref: 46004166

\* Available \* 4 Beds \* 1 Bath

Old Presbytery with character built in stone that needs renovating. Very beautiful location with stunning views over the Quercy countryside.

## **Property Description**

Old Presbytery with character built in stone that needs renovating. Very beautiful location with stunning views over the Quercy countryside.

House fitted on one level Built upon 2 cellars: 4 bedrooms, a lounge, a kitchen, a bathroom and 2 WCs. Garden level: A large covered and paved terrace in stone. A lounge with 2 windows, an ancient stone sink, exposed beams, floor covered with linoleum. A bathroom with bath, washbasin, WC, a window + Connections for washing machine. A toilet space with Separate W.C. A lounge with fitted kitchen, built in furniture, double washbasin, 2 magnificent rustic cupboards, a fireplace, a window, a French-window opening on to a terrace and Garden, floor covered with linoleum. A corridor with French-window opening on to a terrace and Garden. 2 bedrooms with windows, wooden floor with fitted carpet on top. A large bedroom with 2 windows, wooden ceiling, floor covered with linoleum. A large bedroom with 2 windows, wooden floor with fitted carpet on top. Attic can be partly converted with 4 small windows, roof in good condition, beautiful framework.