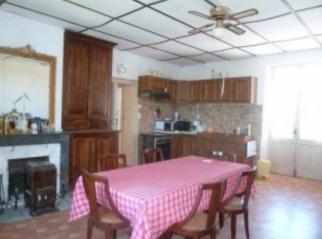

## **Property Description**

Old Presbytery with character built in stone that needs renovating. Very beautiful location with stunning views over the Quercy countryside.

House fitted on one level Built upon 2 cellars: 4 bedrooms, a lounge, a kitchen, a bathroom and 2 WCs. Garden level: A large covered and paved terrace in stone. A lounge with 2 windows, an ancient stone sink, exposed beams, floor covered with linoleum. A bathroom with bath, washbasin, WC, a window + Connections for washing machine. A toilet space with Separate W.C. A lounge with fitted kitchen, built in furniture, double washbasin, 2 magnificent rustic cupboards, a fireplace, a window, a French-window opening on to a terrace and Garden, floor covered with linoleum. A corridor with French-window opening on to a terrace and Garden. 2 bedrooms with windows, wooden floor with fitted carpet on top. A large bedroom with 2 windows, wooden ceiling, floor covered with linoleum. A large bedroom with 2 windows, wooden floor with fitted carpet on top. Attic can be partly converted with 4 small windows, roof in good condition, beautiful framework.