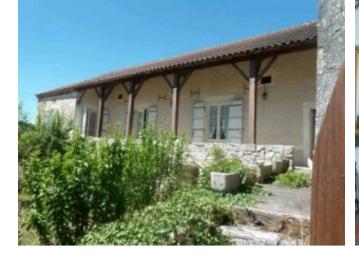

## **Property Description**

Old Presbytery with character built in stone that needs renovating. Very beautiful location with stunning views over the Quercy countryside.

House fitted on one level Built upon 2 cellars: 4 bedrooms, a lounge, a kitchen, a bathroom and 2 WCs. Garden level: A large covered and paved terrace in stone. A lounge with 2 windows, an ancient stone sink, exposed beams, floor covered with linoleum. A bathroom with bath, washbasin, WC, a window + Connections for washing machine. A toilet space with Separate W.C. A lounge with fitted kitchen, built in furniture, double washbasin, 2 magnificent rustic cupboards, a fireplace, a window, a French-window opening on to a terrace and Garden, floor covered with linoleum. A corridor with French-window opening on to a terrace and Garden. 2 bedrooms with windows, wooden floor with fitted carpet on top. A large bedroom with 2 windows, wooden ceiling, floor covered with linoleum. A large bedroom with 2 windows, wooden floor with fitted carpet on top. Attic can be partly converted with 4 small windows, roof in good condition, beautiful framework.