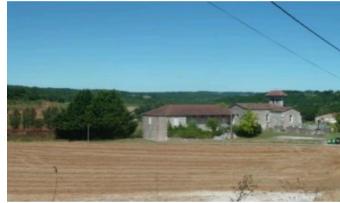

## Pretty Old Presbytery in need of Renovation,

**€150,000** 

46140, Belaye, Lot, Occitanie

Ref: 46004166

\* Available \* 4 Beds \* 1 Bath

Old Presbytery with character built in stone that needs renovating. Very beautiful location with stunning views over the Quercy countryside.