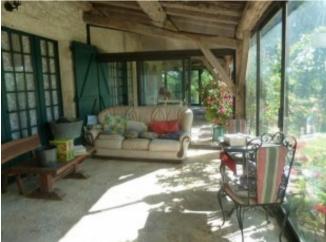

## **Property Description**

Imposing old stone property with 7 bedrooms, double garages, and 15 hectares and close to a tourist village.

House of 275 m² livables fited on 2 levels: 7 bedrooms, mezzanine, 1 kitchen, 1 large lounge, sitting room, 2 verrandas, bathroom, shower room, 2 WC. Garden floor: An entrance by verranda of 12,9 m², paved floor. A cellar, tiled floor. A kitchen of 17,7m², fireplace, floor cupboard, double sink, 4 ringed gas hob, a window and a French window. A sitting room of 26.6 m², fireplace + wood burner, tiled floor, 2 windows and a French window opening on the large verranda. A large verranda, paved floor. A large lounge of 111 m², with fireplace, tiled floor, 4 windows and 2 french window opening verranda. A bathroom, bath, shower, sink, WC, tiled walls, carpet floor. 1rst floor: access by 2 insides wooden staircases giving on mezzanine. A mezzanine, wooden floor, a wondow. 3 bedrooms of 8,4m² with window, wooden floor. A bedroom of 15,8m² with window, wooden floor. A shower room, shower, washbsin, bidet, WC, with window, wooden floor. A bedroom of 20m², with french window, wooden floor. 2 bedrooms of 16,4m² with window, wooden floor. Attic: possibility to fit a bedroom. Oil central heating, fireplaces, wood burners, double glazing in patrs of the house, electric water heater. Outbuilding: A double garage with boiler room.