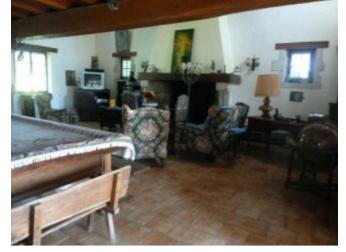

## **Property Description**

Imposing old stone property with 7 bedrooms, double garages, and 15 hectares and close to a tourist village.

House of 275 m² livables fited on 2 levels: 7 bedrooms, mezzanine, 1 kitchen, 1 large lounge, sitting room, 2 verrandas, bathroom, shower room, 2 WC. Garden floor: An entrance by verranda of 12,9 m², paved floor. A cellar, tiled floor. A kitchen of 17,7m², fireplace, floor cupboard, double sink, 4 ringed gas hob, a window and a French window. A sitting room of 26.6 m², fireplace + wood burner, tiled floor, 2 windows and a French window opening on the large verranda. A large verranda, paved floor. A large lounge of 111 m², with fireplace, tiled floor, 4 windows and 2 french window opening verranda. A bathroom, bath, shower, sink, WC, tiled walls, carpet floor. 1rst floor: access by 2 insides wooden staircases giving on mezzanine. A mezzanine, wooden floor, a wondow. 3 bedrooms of 8,4m² with window, wooden floor. A bedroom of 15,8m² with window, wooden floor. A shower room, shower, washbsin, bidet, WC, with window, wooden floor. A bedroom of 20m², with french window, wooden floor. 2 bedrooms of 16,4m² with window, wooden floor. Attic: possibility to fit a bedroom. Oil central heating, fireplaces, wood burners, double glazing in patrs of the house, electric water heater. Outbuilding: A double garage with boiler room.