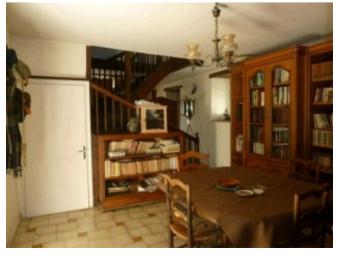

## **Property Description**

Imposing old stone property with 7 bedrooms, double garages, and 15 hectares and close to a tourist village.

House of 275 m² livables fited on 2 levels: 7 bedrooms, mezzanine, 1 kitchen, 1 large lounge, sitting room, 2 verrandas, bathroom, shower room, 2 WC. Garden floor: An entrance by verranda of 12,9 m², paved floor. A cellar, tiled floor. A kitchen of 17,7m², fireplace, floor cupboard, double sink, 4 ringed gas hob, a window and a French window. A sitting room of 26.6 m², fireplace + wood burner, tiled floor, 2 windows and a French window opening on the large verranda. A large verranda, paved floor. A large lounge of 111 m², with fireplace, tiled floor, 4 windows and 2 french window opening verranda. A bathroom, bath, shower, sink, WC, tiled walls, carpet floor. 1rst floor: access by 2 insides wooden staircases giving on mezzanine. A mezzanine, wooden floor, a wondow. 3 bedrooms of 8,4m² with window, wooden floor. A bedroom of 15,8m² with window, wooden floor. A shower room, shower, washbsin, bidet, WC, with window, wooden floor. A bedroom of 20m², with french window, wooden floor. 2 bedrooms of 16,4m² with window, wooden floor. Attic: possibility to fit a bedroom. Oil central heating, fireplaces, wood burners, double glazing in patrs of the house, electric water heater. Outbuilding: A double garage with boiler room.