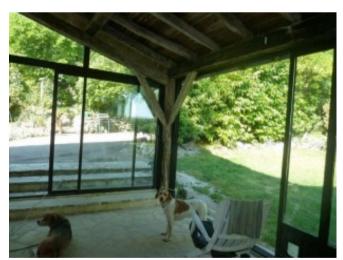

## **Property Description**

Imposing old stone property with 7 bedrooms, double garages, and 15 hectares and close to a tourist village.

House of 275 m² livables fited on 2 levels: 7 bedrooms, mezzanine, 1 kitchen, 1 large lounge, sitting room, 2 verrandas, bathroom, shower room, 2 WC. Garden floor: An entrance by verranda of 12,9 m², paved floor. A cellar, tiled floor. A kitchen of 17,7m², fireplace, floor cupboard, double sink, 4 ringed gas hob, a window and a French window. A sitting room of 26.6 m², fireplace + wood burner, tiled floor, 2 windows and a French window opening on the large verranda. A large verranda, paved floor. A large lounge of 111 m², with fireplace, tiled floor, 4 windows and 2 french window opening verranda. A bathroom, bath, shower, sink, WC, tiled walls, carpet floor. 1rst floor: access by 2 insides wooden staircases giving on mezzanine. A mezzanine, wooden floor, a wondow. 3 bedrooms of 8,4m² with window, wooden floor. A bedroom of 15,8m² with window, wooden floor. A shower room, shower, washbsin, bidet, WC, with window, wooden floor. A bedroom of 20m², with french window, wooden floor. 2 bedrooms of 16,4m² with window, wooden floor. Attic: possibility to fit a bedroom. Oil central heating, fireplaces, wood burners, double glazing in patrs of the house, electric water heater. Outbuilding: A double garage with boiler room.