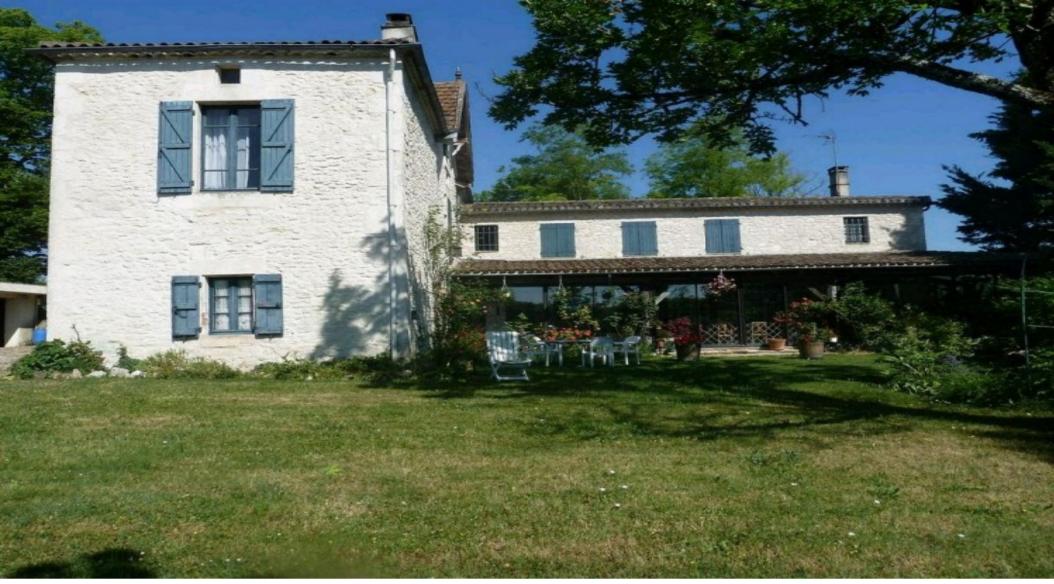

## Large Country House with 15 Hectares, €455,000

82150, Montaigu De Quercy, Tarn Et Garonne, Occitanie

Ref: 46004124

\* Available \* 7 Beds \* 2 Baths \* 275m2

Imposing old stone property with 7 bedrooms, double garages, and 15 hectares and close to a tourist village.

## **Property Description**

Imposing old stone property with 7 bedrooms, double garages, and 15 hectares and close to a tourist village.

House of 275 m² livables fited on 2 levels: 7 bedrooms, mezzanine, 1 kitchen, 1 large lounge, sitting room, 2 verrandas, bathroom, shower room, 2 WC. Garden floor: An entrance by verranda of 12,9 m², paved floor. A cellar, tiled floor. A kitchen of 17,7m², fireplace, floor cupboard, double sink, 4 ringed gas hob, a window and a French window. A sitting room of 26.6 m², fireplace + wood burner, tiled floor, 2 windows and a French window opening on the large verranda. A large verranda, paved floor. A large lounge of 111 m², with fireplace, tiled floor, 4 windows and 2 french window opening verranda. A bathroom, bath, shower, sink, WC, tiled walls, carpet floor. 1rst floor: access by 2 insides wooden staircases giving on mezzanine. A mezzanine, wooden floor, a wondow. 3 bedrooms of 8,4m² with window, wooden floor. A bedroom of 15,8m² with window, wooden floor. A shower room, shower, washbsin, bidet, WC, with window, wooden floor. A bedroom of 20m², with french window, wooden floor. 2 bedrooms of 16,4m² with window, wooden floor. Attic: possibility to fit a bedroom. Oil central heating, fireplaces, wood burners, double glazing in patrs of the house, electric water heater. Outbuilding: A double garage with boiler room.