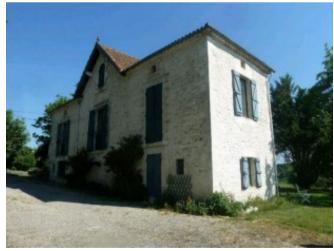

## Large Country House with 15 Hectares, €455,000

82150, Montaigu De Quercy, Tarn Et Garonne, Occitanie

Ref: 46004124

\* Available \* 7 Beds \* 2 Baths \* 275m2

Imposing old stone property with 7 bedrooms, double garages, and 15 hectares and close to a tourist village.

## **Property Description**

Imposing old stone property with 7 bedrooms, double garages, and 15 hectares and close to a tourist village.

House of 275 m² livables fited on 2 levels: 7 bedrooms, mezzanine, 1 kitchen, 1 large lounge, sitting room, 2 verrandas, bathroom, shower room, 2 WC. Garden floor: An entrance by verranda of 12,9 m², paved floor. A cellar, tiled floor. A kitchen of 17,7m², fireplace, floor cupboard, double sink, 4 ringed gas hob, a window and a French window. A sitting room of 26.6 m², fireplace + wood burner, tiled floor, 2 windows and a French window opening on the large verranda. A large verranda, paved floor. A large lounge of 111 m², with fireplace, tiled floor, 4 windows and 2 french window opening verranda. A bathroom, bath, shower, sink, WC, tiled walls, carpet floor. 1rst floor: access by 2 insides wooden staircases giving on mezzanine. A mezzanine, wooden floor, a wondow. 3 bedrooms of 8,4m² with window, wooden floor. A bedroom of 15,8m² with window, wooden floor. A shower room, shower, washbsin, bidet, WC, with window, wooden floor. A bedroom of 20m², with french window, wooden floor. 2 bedrooms of 16,4m² with window, wooden floor. Attic: possibility to fit a bedroom. Oil central heating, fireplaces, wood burners, double glazing in patrs of the house, electric water heater. Outbuilding: A double garage with boiler room.