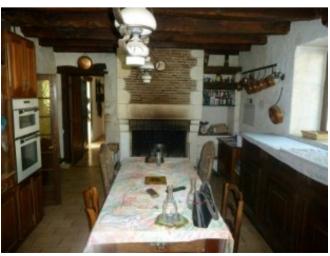

## **Property Description**

Imposing old stone property with 7 bedrooms, double garages, and 15 hectares and close to a tourist village.

House of 275 m² livables fited on 2 levels: 7 bedrooms, mezzanine, 1 kitchen, 1 large lounge, sitting room, 2 verrandas, bathroom, shower room, 2 WC. Garden floor: An entrance by verranda of 12,9 m², paved floor. A cellar, tiled floor. A kitchen of 17,7m², fireplace, floor cupboard, double sink, 4 ringed gas hob, a window and a French window. A sitting room of 26.6 m², fireplace + wood burner, tiled floor, 2 windows and a French window opening on the large verranda. A large verranda, paved floor. A large lounge of 111 m², with fireplace, tiled floor, 4 windows and 2 french window opening verranda. A bathroom, bath, shower, sink, WC, tiled walls, carpet floor. 1rst floor: access by 2 insides wooden staircases giving on mezzanine. A mezzanine, wooden floor, a wondow. 3 bedrooms of 8,4m² with window, wooden floor. A bedroom of 15,8m² with window, wooden floor. A shower room, shower, washbsin, bidet, WC, with window, wooden floor. A bedroom of 20m², with french window, wooden floor. 2 bedrooms of 16,4m² with window, wooden floor. Attic: possibility to fit a bedroom. Oil central heating, fireplaces, wood burners, double glazing in patrs of the house, electric water heater. Outbuilding: A double garage with boiler room.