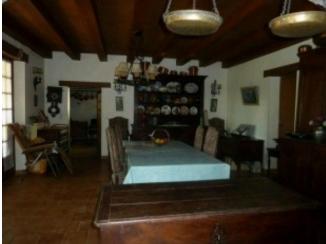

## **Property Description**

Imposing old stone property with 7 bedrooms, double garages, and 15 hectares and close to a tourist village.

House of 275 m² livables fited on 2 levels: 7 bedrooms, mezzanine, 1 kitchen, 1 large lounge, sitting room, 2 verrandas, bathroom, shower room, 2 WC. Garden floor: An entrance by verranda of 12,9 m², paved floor. A cellar, tiled floor. A kitchen of 17,7m², fireplace, floor cupboard, double sink, 4 ringed gas hob, a window and a French window. A sitting room of 26.6 m², fireplace + wood burner, tiled floor, 2 windows and a French window opening on the large verranda. A large verranda, paved floor. A large lounge of 111 m², with fireplace, tiled floor, 4 windows and 2 french window opening verranda. A bathroom, bath, shower, sink, WC, tiled walls, carpet floor. 1rst floor: access by 2 insides wooden staircases giving on mezzanine. A mezzanine, wooden floor, a wondow. 3 bedrooms of 8,4m² with window, wooden floor. A bedroom of 15,8m² with window, wooden floor. A shower room, shower, washbsin, bidet, WC, with window, wooden floor. A bedroom of 20m², with french window, wooden floor. 2 bedrooms of 16,4m² with window, wooden floor. Attic: possibility to fit a bedroom. Oil central heating, fireplaces, wood burners, double glazing in patrs of the house, electric water heater. Outbuilding: A double garage with boiler room.