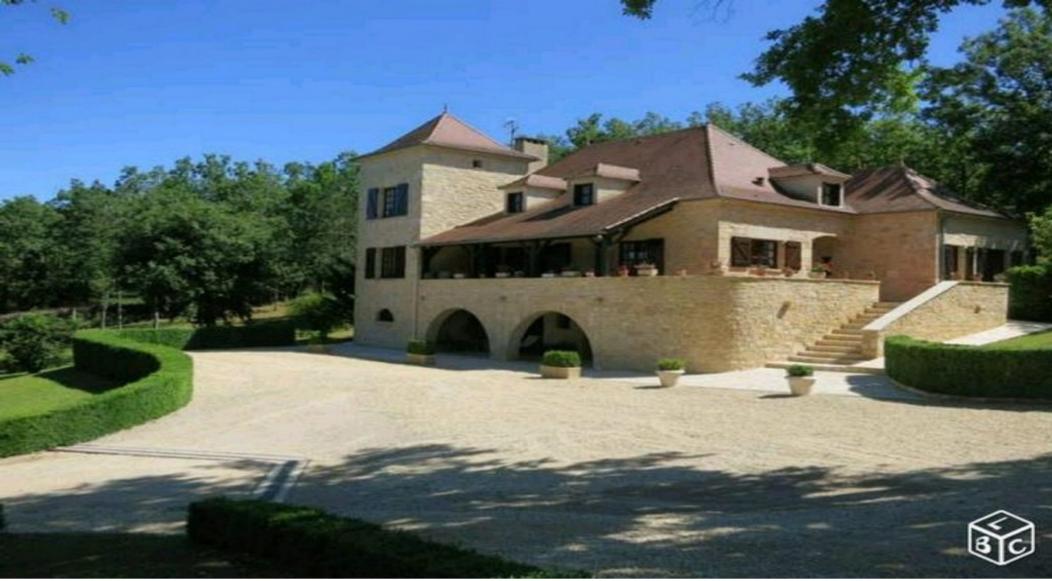

## Fine Stone House in Excellent Setting,

46000, Cahors, Lot, Occitanie

\* Available \* 5 Beds \* 2 Baths \* 280m2

Splendid stylish stone property with outbuildings on an enclosed garden of 2 acres.

- Close to Cahors for Trains and A 20 Motorway
- Wine Region
- Airports Bergerac Toulouse and Bordeaux
- Golf in area
- Shopping and markets
- River pursuits

## **Property Description**

Splendid stylish stone property with outbuildings on an enclosed garden of 2 acres.

House build over cellar: 4 bedrooms, study, 1 shower room, 1 bathroom, 2 W.C. Ground floor: Large garage, boiler room, cellar, wine cellar, room used as a study, tiled floor, exposed stones, built in cupboards. 1rst floor: 2 access, from the garage or from an outside stone staircase giving on to a terrace partly covered: A large entrance hall with cupboards, tiled floor. A kitchen totally fitted, French-window opening on to a terrace. A large lounge with fireplace, mezzanine, tiled floor. 2 bedrooms, one with cupboard, tiled floor. A shower room, shower, washbasin and W.C. A bathroom, bath, fitted washbasin, bidet. Separate W.C. A library, A study, tiled floor. A cellar with cupboard. 2nd floor: access by wooden stairs. A large mezzanine, tiled floor, exposed framework. 2 large bedrooms, tiled floor, exposed framework. A small lounge, tiled floor, with nice view. Oil central heating (underfloor) for the radiators and hot water. A double independent garage with cupboard.