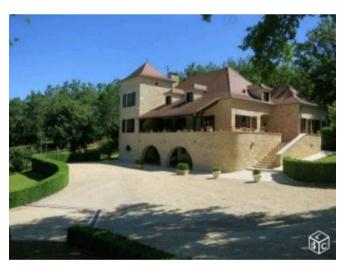

## Fine Stone House in Excellent Setting,

46000, Cahors, Lot, Occitanie

\* Available \* 5 Beds \* 2 Baths \* 280m2

Splendid stylish stone property with outbuildings on an enclosed garden of 2 acres.

- Close to Cahors for Trains and A 20 Motorway
- Wine Region
- Airports Bergerac Toulouse and Bordeaux
- Golf in area
- Shopping and markets
- River pursuits

## **Property Description**

Splendid stylish stone property with outbuildings on an enclosed garden of 2 acres.

House build over cellar: 4 bedrooms, study, 1 shower room, 1 bathroom, 2 W.C. Ground floor: Large garage, boiler room, cellar, wine cellar, room used as a study, tiled floor, exposed stones, built in cupboards. 1rst floor: 2 access, from the garage or from an outside stone staircase giving on to a terrace partly covered: A large entrance hall with cupboards, tiled floor. A kitchen totally fitted, French-window opening on to a terrace. A large lounge with fireplace, mezzanine, tiled floor. 2 bedrooms, one with cupboard, tiled floor. A shower room, shower, washbasin and W.C. A bathroom, bath, fitted washbasin, bidet. Separate W.C. A library, A study, tiled floor. A cellar with cupboard. 2nd floor: access by wooden stairs. A large mezzanine, tiled floor, exposed framework. 2 large bedrooms, tiled floor, exposed framework. A small lounge, tiled floor, with nice view. Oil central heating (underfloor) for the radiators and hot water. A double independent garage with cupboard.