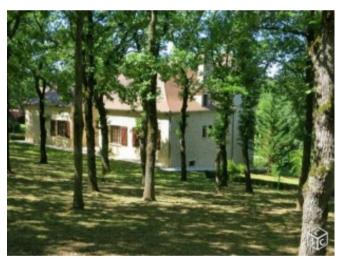

## Fine Stone House in Excellent Setting,

46000, Cahors, Lot, Occitanie

\* Available \* 5 Beds \* 2 Baths \* 280m2

Splendid stylish stone property with outbuildings on an enclosed garden of 2 acres.

- Close to Cahors for Trains and A 20 Motorway
- Wine Region
- Airports Bergerac Toulouse and Bordeaux
- Golf in area
- Shopping and markets
- River pursuits

## **Property Description**

Splendid stylish stone property with outbuildings on an enclosed garden of 2 acres.

House build over cellar: 4 bedrooms, study, 1 shower room, 1 bathroom, 2 W.C. Ground floor: Large garage, boiler room, cellar, wine cellar, room used as a study, tiled floor, exposed stones, built in cupboards. 1rst floor: 2 access, from the garage or from an outside stone staircase giving on to a terrace partly covered: A large entrance hall with cupboards, tiled floor. A kitchen totally fitted, French-window opening on to a terrace. A large lounge with fireplace, mezzanine, tiled floor. 2 bedrooms, one with cupboard, tiled floor. A shower room, shower, washbasin and W.C. A bathroom, bath, fitted washbasin, bidet. Separate W.C. A library, A study, tiled floor. A cellar with cupboard. 2nd floor: access by wooden stairs. A large mezzanine, tiled floor, exposed framework. 2 large bedrooms, tiled floor, exposed framework. A small lounge, tiled floor, with nice view. Oil central heating (underfloor) for the radiators and hot water. A double independent garage with cupboard.