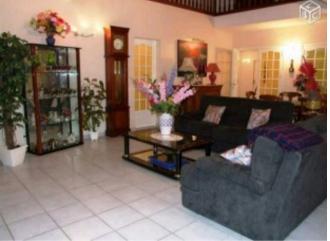

## **Property Description**

Splendid stylish stone property with outbuildings on an enclosed garden of 2 acres.

House build over cellar: 4 bedrooms, study, 1 shower room, 1 bathroom, 2 W.C. Ground floor: Large garage, boiler room, cellar, wine cellar, room used as a study, tiled floor, exposed stones, built in cupboards. 1rst floor: 2 access, from the garage or from an outside stone staircase giving on to a terrace partly covered: A large entrance hall with cupboards, tiled floor. A kitchen totally fitted, French-window opening on to a terrace. A large lounge with fireplace, mezzanine, tiled floor. 2 bedrooms, one with cupboard, tiled floor. A shower room, shower, washbasin and W.C. A bathroom, bath, fitted washbasin, bidet. Separate W.C. A library, A study, tiled floor. A cellar with cupboard. 2nd floor: access by wooden stairs. A large mezzanine, tiled floor, exposed framework. 2 large bedrooms, tiled floor, exposed framework. A small lounge, tiled floor, with nice view. Oil central heating (underfloor) for the radiators and hot water. A double independent garage with cupboard.