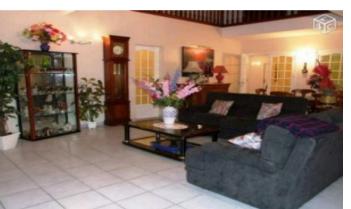

## **Property Description**

Splendid stylish stone property with outbuildings on an enclosed garden of 2 acres.

House build over cellar: 4 bedrooms, study, 1 shower room, 1 bathroom, 2 W.C. Ground floor: Large garage, boiler room, cellar, wine cellar, room used as a study, tiled floor, exposed stones, built in cupboards. 1rst floor: 2 access, from the garage or from an outside stone staircase giving on to a terrace partly covered: A large entrance hall with cupboards, tiled floor. A kitchen totally fitted, French-window opening on to a terrace. A large lounge with fireplace, mezzanine, tiled floor. 2 bedrooms, one with cupboard, tiled floor. A shower room, shower, washbasin and W.C. A bathroom, bath, fitted washbasin, bidet. Separate W.C. A library, A study, tiled floor. A cellar with cupboard. 2nd floor: access by wooden stairs. A large mezzanine, tiled floor, exposed framework. 2 large bedrooms, tiled floor, exposed framework. A small lounge, tiled floor, with nice view. Oil central heating (underfloor) for the radiators and hot water. A double independent garage with cupboard.