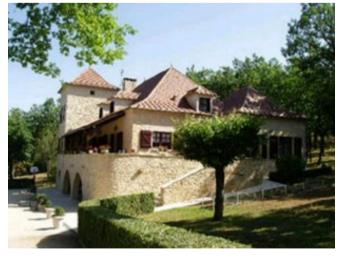

## Fine Stone House in Excellent Setting,

46000, Cahors, Lot, Occitanie

\* Available \* 5 Beds \* 2 Baths \* 280m2

Splendid stylish stone property with outbuildings on an enclosed garden of 2 acres.

- Close to Cahors for Trains and A 20 Motorway
- Wine Region
- Airports Bergerac Toulouse and Bordeaux
- Golf in area
- Shopping and markets
- River pursuits

## **Property Description**

Splendid stylish stone property with outbuildings on an enclosed garden of 2 acres.

House build over cellar: 4 bedrooms, study, 1 shower room, 1 bathroom, 2 W.C. Ground floor: Large garage, boiler room, cellar, wine cellar, room used as a study, tiled floor, exposed stones, built in cupboards. 1rst floor: 2 access, from the garage or from an outside stone staircase giving on to a terrace partly covered: A large entrance hall with cupboards, tiled floor. A kitchen totally fitted, French-window opening on to a terrace. A large lounge with fireplace, mezzanine, tiled floor. 2 bedrooms, one with cupboard, tiled floor. A shower room, shower, washbasin and W.C. A bathroom, bath, fitted washbasin, bidet. Separate W.C. A library, A study, tiled floor. A cellar with cupboard. 2nd floor: access by wooden stairs. A large mezzanine, tiled floor, exposed framework. 2 large bedrooms, tiled floor, exposed framework. A small lounge, tiled floor, with nice view. Oil central heating (underfloor) for the radiators and hot water. A double independent garage with cupboard.