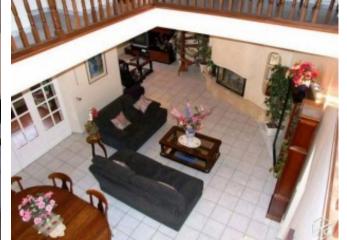

## **Property Description**

Splendid stylish stone property with outbuildings on an enclosed garden of 2 acres.

House build over cellar: 4 bedrooms, study, 1 shower room, 1 bathroom, 2 W.C. Ground floor: Large garage, boiler room, cellar, wine cellar, room used as a study, tiled floor, exposed stones, built in cupboards. 1rst floor: 2 access, from the garage or from an outside stone staircase giving on to a terrace partly covered: A large entrance hall with cupboards, tiled floor. A kitchen totally fitted, French-window opening on to a terrace. A large lounge with fireplace, mezzanine, tiled floor. 2 bedrooms, one with cupboard, tiled floor. A shower room, shower, washbasin and W.C. A bathroom, bath, fitted washbasin, bidet. Separate W.C. A library, A study, tiled floor. A cellar with cupboard. 2nd floor: access by wooden stairs. A large mezzanine, tiled floor, exposed framework. 2 large bedrooms, tiled floor, exposed framework. A small lounge, tiled floor, with nice view. Oil central heating (underfloor) for the radiators and hot water. A double independent garage with cupboard.