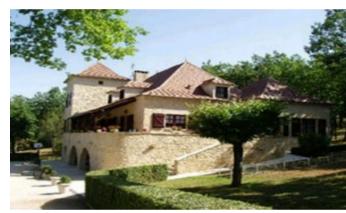

## Fine Stone House in Excellent Setting,

46000, Cahors, Lot, Occitanie

\* Available \* 5 Beds \* 2 Baths \* 280m2

Splendid stylish stone property with outbuildings on an enclosed garden of 2 acres.

- Close to Cahors for Trains and A 20 Motorway
- Wine Region
- Airports Bergerac Toulouse and Bordeaux
- Golf in area
- Shopping and markets
- River pursuits

## **Property Description**

Splendid stylish stone property with outbuildings on an enclosed garden of 2 acres.

House build over cellar: 4 bedrooms, study, 1 shower room, 1 bathroom, 2 W.C. Ground floor: Large garage, boiler room, cellar, wine cellar, room used as a study, tiled floor, exposed stones, built in cupboards. 1rst floor: 2 access, from the garage or from an outside stone staircase giving on to a terrace partly covered: A large entrance hall with cupboards, tiled floor. A kitchen totally fitted, French-window opening on to a terrace. A large lounge with fireplace, mezzanine, tiled floor. 2 bedrooms, one with cupboard, tiled floor. A shower room, shower, washbasin and W.C. A bathroom, bath, fitted washbasin, bidet. Separate W.C. A library, A study, tiled floor. A cellar with cupboard. 2nd floor: access by wooden stairs. A large mezzanine, tiled floor, exposed framework. 2 large bedrooms, tiled floor, exposed framework. A small lounge, tiled floor, with nice view. Oil central heating (underfloor) for the radiators and hot water. A double independent garage with cupboard.