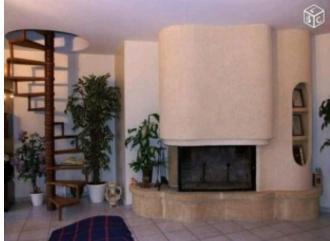

## **Property Description**

Splendid stylish stone property with outbuildings on an enclosed garden of 2 acres.

House build over cellar: 4 bedrooms, study, 1 shower room, 1 bathroom, 2 W.C. Ground floor: Large garage, boiler room, cellar, wine cellar, room used as a study, tiled floor, exposed stones, built in cupboards. 1rst floor: 2 access, from the garage or from an outside stone staircase giving on to a terrace partly covered: A large entrance hall with cupboards, tiled floor. A kitchen totally fitted, French-window opening on to a terrace. A large lounge with fireplace, mezzanine, tiled floor. 2 bedrooms, one with cupboard, tiled floor. A shower room, shower, washbasin and W.C. A bathroom, bath, fitted washbasin, bidet. Separate W.C. A library, A study, tiled floor. A cellar with cupboard. 2nd floor: access by wooden stairs. A large mezzanine, tiled floor, exposed framework. 2 large bedrooms, tiled floor, exposed framework. A small lounge, tiled floor, with nice view. Oil central heating (underfloor) for the radiators and hot water. A double independent garage with cupboard.