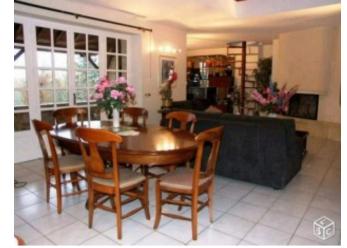

## **Property Description**

Splendid stylish stone property with outbuildings on an enclosed garden of 2 acres.

House build over cellar: 4 bedrooms, study, 1 shower room, 1 bathroom, 2 W.C. Ground floor: Large garage, boiler room, cellar, wine cellar, room used as a study, tiled floor, exposed stones, built in cupboards. 1rst floor: 2 access, from the garage or from an outside stone staircase giving on to a terrace partly covered: A large entrance hall with cupboards, tiled floor. A kitchen totally fitted, French-window opening on to a terrace. A large lounge with fireplace, mezzanine, tiled floor. 2 bedrooms, one with cupboard, tiled floor. A shower room, shower, washbasin and W.C. A bathroom, bath, fitted washbasin, bidet. Separate W.C. A library, A study, tiled floor. A cellar with cupboard. 2nd floor: access by wooden stairs. A large mezzanine, tiled floor, exposed framework. 2 large bedrooms, tiled floor, exposed framework. A small lounge, tiled floor, with nice view. Oil central heating (underfloor) for the radiators and hot water. A double independent garage with cupboard.