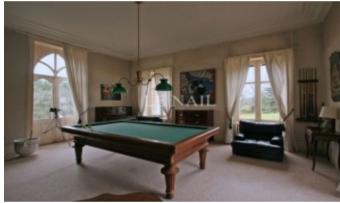

For a total living space of about 500sqm the château comprises:

On the ground floor: lobby, two dining rooms, two sitting rooms, library, kitchen, scullery.

On the first floor: 5 bedrooms and 4 bathrooms
On the second floor: 2 bedrooms and a bathroom
Convertible attic and a cellar in the basement.