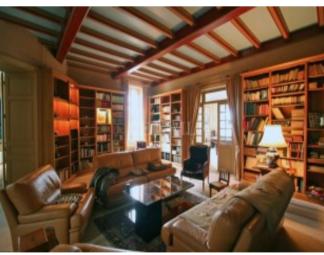

For a total living space of about 500sqm the château comprises:

On the ground floor: lobby, two dining rooms, two sitting rooms, library, kitchen, scullery.

On the first floor: 5 bedrooms and 4 bathrooms
On the second floor: 2 bedrooms and a bathroom
Convertible attic and a cellar in the basement.