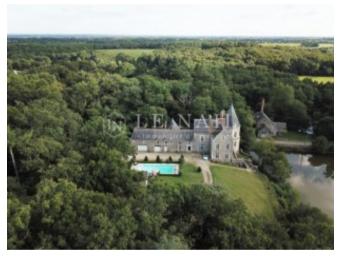

## **Property Description**

Ref. 2555 Wonderful 19th century property for sale

This bright small château erected over an older one from which remain the moats, looks over an enchanting lake. 3.7 mi away a village provides first amenities, as well as a 18 hole-golf course.

Heated pool (41 ft x 18 ft).

A shed

The chateau is nestled in a gorgeous green setting. All in 7,24 acres (2,93ha).

Cabinet LE NAIL? Loire-Atlantique (and surroundings) - Mrs Nathalie TOULBOT: +33 (0)2.43.98.20.20 Nathalie TOULBOT, Individual company, registered in the Special Register of Commercial Agents, under the number 418 969 077.