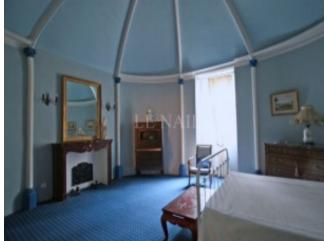

For a total living space of about 500sqm the château comprises:

On the ground floor: lobby, two dining rooms, two sitting rooms, library, kitchen, scullery.

On the first floor: 5 bedrooms and 4 bathrooms
On the second floor: 2 bedrooms and a bathroom
Convertible attic and a cellar in the basement.