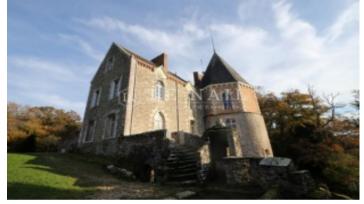

## **Property Description**

Ref. 2555 Wonderful 19th century property for sale

This bright small château erected over an older one from which remain the moats, looks over an enchanting lake. 3.7 mi away a village provides first amenities, as well as a 18 hole-golf course.

For a total living space of about 500sqm the château comprises:

On the ground floor: lobby, two dining rooms, two sitting rooms, library, kitchen, scullery.

On the first floor: 5 bedrooms and 4 bathrooms
On the second floor: 2 bedrooms and a bathroom
Convertible attic and a cellar in the basement.