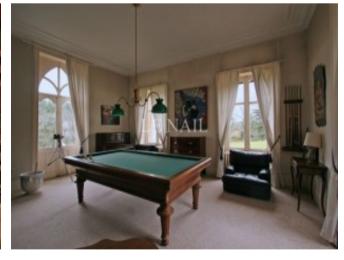

For a total living space of about 500sqm the château comprises:

On the ground floor: lobby, two dining rooms, two sitting rooms, library, kitchen, scullery.

On the first floor: 5 bedrooms and 4 bathrooms
On the second floor: 2 bedrooms and a bathroom
Convertible attic and a cellar in the basement.