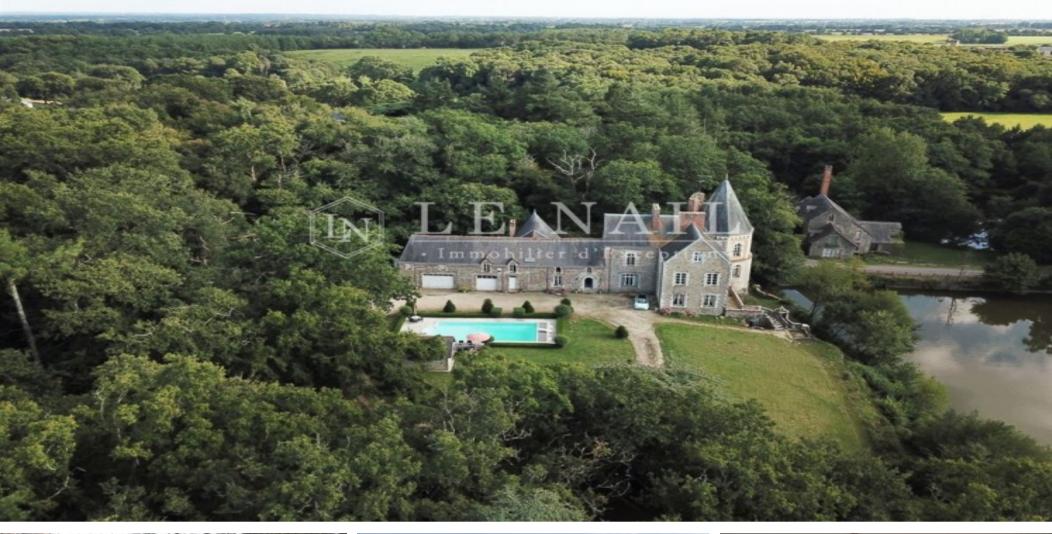

## **Property Description**

Ref. 2555 Wonderful 19th century property for sale

This bright small château erected over an older one from which remain the moats, looks over an enchanting lake. 3.7 mi away a village provides first amenities, as well as a 18 hole-golf course.

Heated pool (41 ft x 18 ft).

A shed

The chateau is nestled in a gorgeous green setting. All in 7,24 acres (2,93ha).

Cabinet LE NAIL? Loire-Atlantique (and surroundings) - Mrs Nathalie TOULBOT: +33 (0)2.43.98.20.20 Nathalie TOULBOT, Individual company, registered in the Special Register of Commercial Agents, under the number 418 969 077.