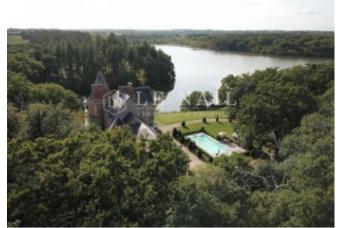

## **Property Description**

Ref. 2555 Wonderful 19th century property for sale

This bright small château erected over an older one from which remain the moats, looks over an enchanting lake. 3.7 mi away a village provides first amenities, as well as a 18 hole-golf course.

For a total living space of about 500sqm the château comprises:

On the ground floor: lobby, two dining rooms, two sitting rooms, library, kitchen, scullery.

On the first floor: 5 bedrooms and 4 bathrooms
On the second floor: 2 bedrooms and a bathroom
Convertible attic and a cellar in the basement.

Heated pool (41 ft x 18 ft).

A shed

The chateau is nestled in a gorgeous green setting. All in 7,24 acres (2,93ha).

Cabinet LE NAIL? Loire-Atlantique (and surroundings) - Mrs Nathalie TOULBOT: +33 (0)2.43.98.20.20 Nathalie TOULBOT, Individual company, registered in the Special Register of Commercial Agents, under the number 418 969 077.