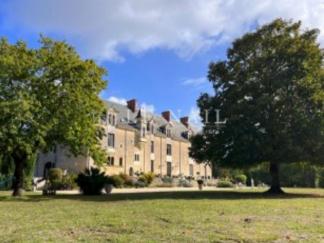

This beautiful listed chateau dates from the 17th century. Of a habitable space of about 800sqm, it has been adapted and equipped to welcome a upmarket catering and hotel business.

The chateau comprises:

The beautiful wooded park with a small pond forms a peaceful green setting. The estate is about 39,52 acres.

The facades and roofs are registered on the Additional Inventory of Historic Monuments.

Cabinet LE NAIL? Loire-Atlantique (and surroundings) - Mrs Nathalie TOULBOT: +33 (0)2.43.98.20.20 Nathalie TOULBOT, Individual company, registered in the Special Register of Commercial Agents, under the number 418 969 077.