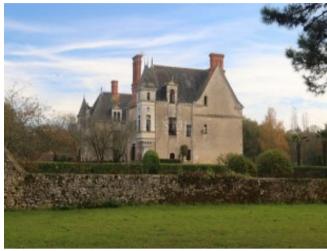

## **Property Description**

Ref.3364: Beautiful french chateau for sale near the sea.

This nice 17th century property is located at the edge of a small city, near the vendéene cost. All the shops and facilities are few minutes away.

This beautiful listed chateau dates from the 17th century. Of a habitable space of about 800sqm, it has been adapted and equipped to welcome a upmarket catering and hotel business.

The chateau comprises:

The beautiful wooded park with a small pond forms a peaceful green setting. The estate is about 39,52 acres.

The facades and roofs are registered on the Additional Inventory of Historic Monuments.

Cabinet LE NAIL? Loire-Atlantique (and surroundings) - Mrs Nathalie TOULBOT: +33 (0)2.43.98.20.20 Nathalie TOULBOT, Individual company, registered in the Special Register of Commercial Agents, under the number 418 969 077.