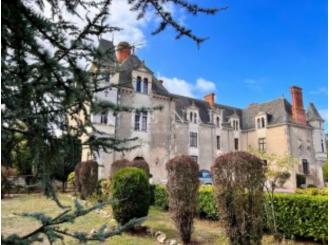

## **Property Description**

Ref.3364: Beautiful french chateau for sale near the sea.

This nice 17th century property is located at the edge of a small city, near the vendéene cost. All the shops and facilities are few minutes away.

This beautiful listed chateau dates from the 17th century. Of a habitable space of about 800sqm, it has been adapted and equipped to welcome a upmarket catering and hotel business.

The chateau comprises:

The beautiful wooded park with a small pond forms a peaceful green setting. The estate is about 39,52 acres.

The facades and roofs are registered on the Additional Inventory of Historic Monuments.

Cabinet LE NAIL? Loire-Atlantique (and surroundings) - Mrs Nathalie TOULBOT: +33 (0)2.43.98.20.20 Nathalie TOULBOT, Individual company, registered in the Special Register of Commercial Agents, under the number 418 969 077.