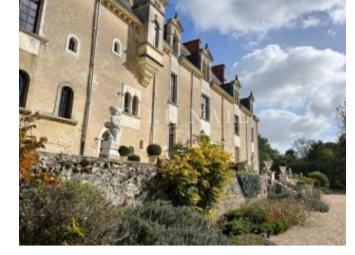

This beautiful listed chateau dates from the 17th century. Of a habitable space of about 800sqm, it has been adapted and equipped to welcome a upmarket catering and hotel business.

The chateau comprises:

The beautiful wooded park with a small pond forms a peaceful green setting. The estate is about 39,52 acres.

The facades and roofs are registered on the Additional Inventory of Historic Monuments.

Cabinet LE NAIL? Loire-Atlantique (and surroundings) - Mrs Nathalie TOULBOT: +33 (0)2.43.98.20.20 Nathalie TOULBOT, Individual company, registered in the Special Register of Commercial Agents, under the number 418 969 077.