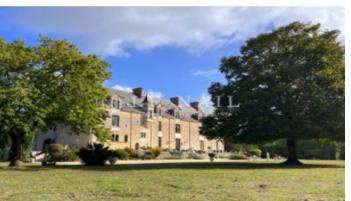

This beautiful listed chateau dates from the 17th century. Of a habitable space of about 800sqm, it has been adapted and equipped to welcome a upmarket catering and hotel business.

The chateau comprises:

The beautiful wooded park with a small pond forms a peaceful green setting. The estate is about 39,52 acres.

The facades and roofs are registered on the Additional Inventory of Historic Monuments.

Cabinet LE NAIL? Loire-Atlantique (and surroundings) - Mrs Nathalie TOULBOT: +33 (0)2.43.98.20.20 Nathalie TOULBOT, Individual company, registered in the Special Register of Commercial Agents, under the number 418 969 077.