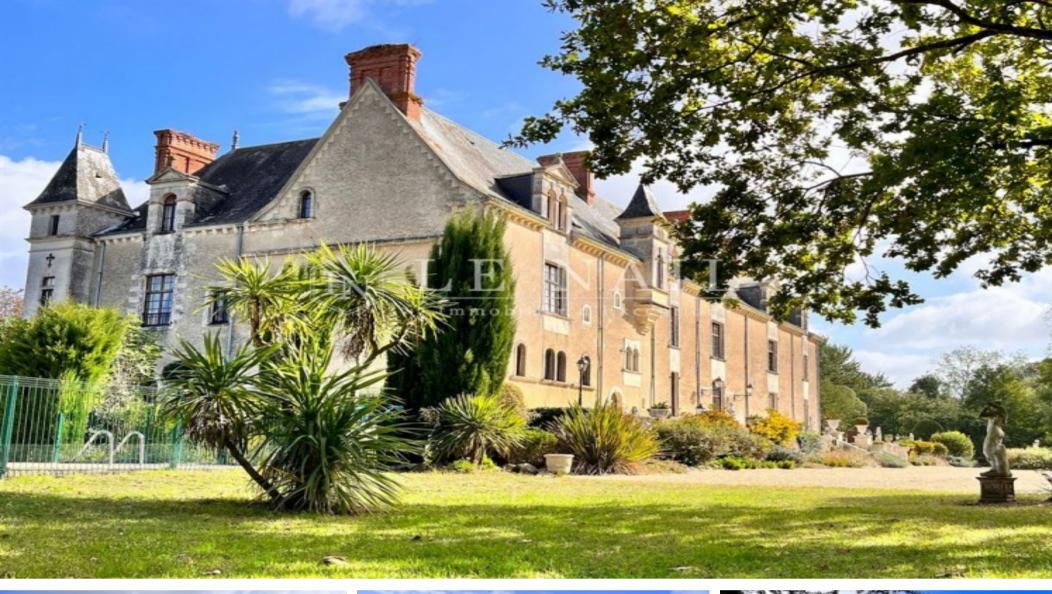

## **Property Description**

Ref.3364: Beautiful french chateau for sale near the sea.

This nice 17th century property is located at the edge of a small city, near the vendéene cost. All the shops and facilities are few minutes away.

This beautiful listed chateau dates from the 17th century. Of a habitable space of about 800sqm, it has been adapted and equipped to welcome a upmarket catering and hotel business.

The chateau comprises:

The beautiful wooded park with a small pond forms a peaceful green setting. The estate is about 39,52 acres.

The facades and roofs are registered on the Additional Inventory of Historic Monuments.

Cabinet LE NAIL? Loire-Atlantique (and surroundings) - Mrs Nathalie TOULBOT: +33 (0)2.43.98.20.20 Nathalie TOULBOT, Individual company, registered in the Special Register of Commercial Agents, under the number 418 969 077.