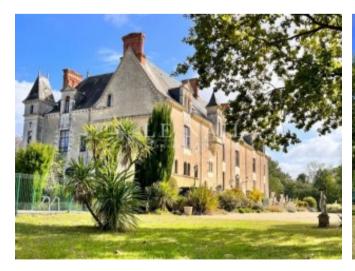

## **Property Description**

Ref.3364: Beautiful french chateau for sale near the sea.

This nice 17th century property is located at the edge of a small city, near the vendéene cost. All the shops and facilities are few minutes away.

This beautiful listed chateau dates from the 17th century. Of a habitable space of about 800sqm, it has been adapted and equipped to welcome a upmarket catering and hotel business.

The chateau comprises:

The beautiful wooded park with a small pond forms a peaceful green setting. The estate is about 39,52 acres.

The facades and roofs are registered on the Additional Inventory of Historic Monuments.

Cabinet LE NAIL? Loire-Atlantique (and surroundings) - Mrs Nathalie TOULBOT: +33 (0)2.43.98.20.20 Nathalie TOULBOT, Individual company, registered in the Special Register of Commercial Agents, under the number 418 969 077.