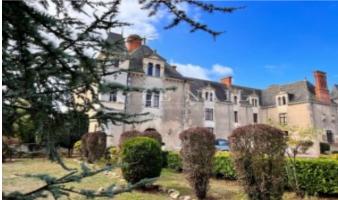

This beautiful listed chateau dates from the 17th century. Of a habitable space of about 800sqm, it has been adapted and equipped to welcome a upmarket catering and hotel business.

The chateau comprises:

The beautiful wooded park with a small pond forms a peaceful green setting. The estate is about 39,52 acres.

The facades and roofs are registered on the Additional Inventory of Historic Monuments.

Cabinet LE NAIL? Loire-Atlantique (and surroundings) - Mrs Nathalie TOULBOT: +33 (0)2.43.98.20.20 Nathalie TOULBOT, Individual company, registered in the Special Register of Commercial Agents, under the number 418 969 077.