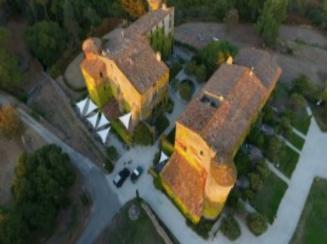

## Magnificently Renovated XIIth century Castle,

€4,770,000

Ref: 340135493

11100, Villarzel Cabardes, Aude, Occitanie

\* Available \* 3200m2

In a quiet rural environment and very calm, but 15 minutes from motorways, 30 minutes from an airport. Approximately 3200 m2 of total area of which 1200 m2 have been renovated 13 apartments, 2 restored houses.

## **Property Description**

In a quiet rural environment and very calm, but 15 minutes from motorways, 30 minutes from an airport.

Approximately 3200 m2 of total area of which 1200 m2 have been renovated 13 apartments, 2 restored houses, fully furnished with taste and refinement