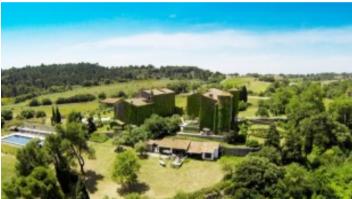

## Magnificently Renovated XIIth century Castle,

€4,770,000

Ref: 340135493

11100, Villarzel Cabardes, Aude, Occitanie

\* Available \* 3200m2

In a quiet rural environment and very calm, but 15 minutes from motorways, 30 minutes from an airport. Approximately 3200 m2 of total area of which 1200 m2 have been renovated 13 apartments, 2 restored houses.

## **Property Description**

In a quiet rural environment and very calm, but 15 minutes from motorways, 30 minutes from an airport.

Approximately 3200 m2 of total area of which 1200 m2 have been renovated 13 apartments, 2 restored houses, fully furnished with taste and refinement