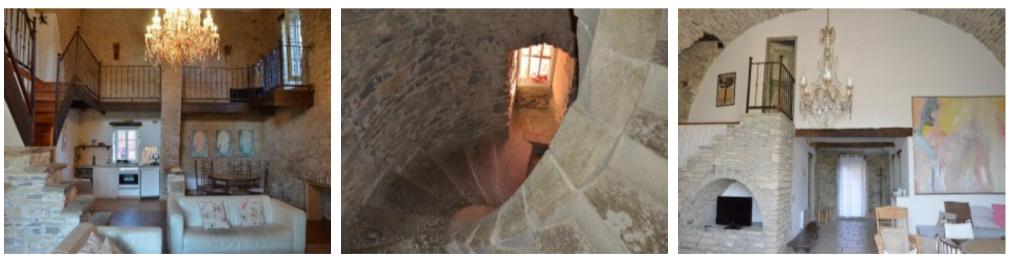

## **Property Description**

In a quiet rural environment and very calm, but 15 minutes from motorways, 30 minutes from an airport.

Approximately 3200 m2 of total area of which 1200 m2 have been renovated 13 apartments, 2 restored houses, fully furnished with taste and refinement

Magnificent heated infinity pool with panoramic views of the countryside, tennis court

300 m2 more to be renovated

A house with private swimming pool

Professional kitchen for its activity of B&B, gites, receptions

Vaulted dining room

1000 m<sup>2</sup> of outbuildings, old wine cellar, church, barns

Ruins dating from the Visigoths

Numerous fields, meadows, olive-trees, orchard, woods, old vineyard to rebuild

Town water and well.