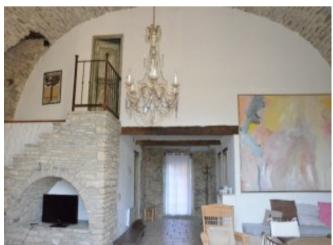

Vaulted dining room

1000 m<sup>2</sup> of outbuildings, old wine cellar, church, barns

Ruins dating from the Visigoths

Numerous fields, meadows, olive-trees, orchard, woods, old vineyard to rebuild

Town water and well.