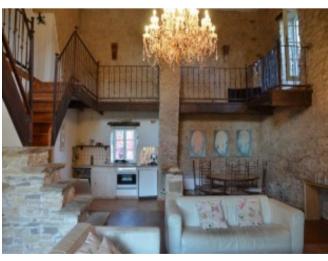

## **Property Description**

In a quiet rural environment and very calm, but 15 minutes from motorways, 30 minutes from an airport.

Approximately 3200 m2 of total area of which 1200 m2 have been renovated 13 apartments, 2 restored houses, fully furnished with taste and refinement

Vaulted dining room

1000 m<sup>2</sup> of outbuildings, old wine cellar, church, barns

Ruins dating from the Visigoths

Numerous fields, meadows, olive-trees, orchard, woods, old vineyard to rebuild

Town water and well.