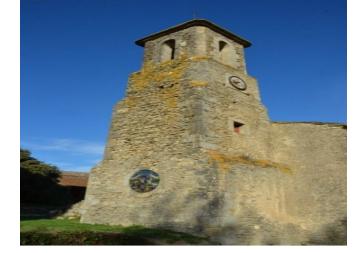

Vaulted dining room

1000 m<sup>2</sup> of outbuildings, old wine cellar, church, barns

Ruins dating from the Visigoths

Numerous fields, meadows, olive-trees, orchard, woods, old vineyard to rebuild

Town water and well.