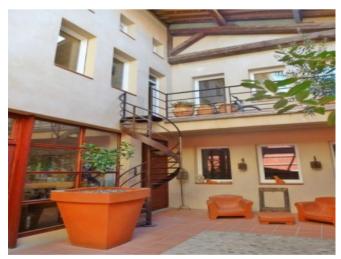

## Former Winery Conversion, Perpignan, €924,000

66000, Pyrénées Orientales, Occitanie

Ref: SP406

\* Available \* 5 Beds \* 5 Baths \* 482m2

Former 19th century winery entirely rehabilitated in a industrial style whilst retaining the soul and original character. Ideally located close to the shops and at the same time surrounded by nature. Facing south, overlooking the Albères and Mont Canigou, it has 420m<sup>2</sup> of living space and an independent studio of 60m<sup>2</sup>. Offering more than 200m<sup>2</sup> of reception rooms divided into 2 lounges, a billiard room, an artist?s workshop, a games room, a kitchen, all opening onto a patio facing the garden. Four spacious bedrooms including two full suites with dressing room and bathroom, various storage rooms plus an independent studio of 60m<sup>2</sup> completes this unique property.

## **Property Description**

Former 19th century winery entirely rehabilitated in a industrial style whilst retaining the soul and original character. Ideally located close to the shops and at the same time surrounded by nature. Facing south, overlooking the Albères and Mont Canigou, it has  $420\text{m}^2$  of living space and an independent studio of  $60\text{m}^2$ . Offering more than  $200\text{m}^2$  of reception rooms divided into 2 lounges, a billiard room, an artist's workshop, a games room, a kitchen, all opening onto a patio facing the garden. Four spacious bedrooms including two full suites with dressing room and bathroom, various storage rooms plus an independent studio of  $60\text{m}^2$  completes this unique property.