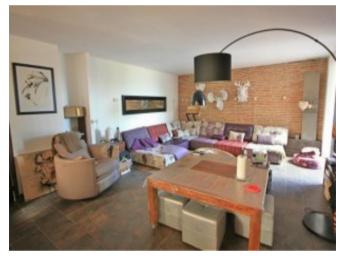

## Former Winery Conversion, Perpignan, €924,000

66000, Pyrénées Orientales, Occitanie

Ref: SP406

\* Available \* 5 Beds \* 5 Baths \* 482m2

Former 19th century winery entirely rehabilitated in a industrial style whilst retaining the soul and original character. Ideally located close to the shops and at the same time surrounded by nature. Facing south, overlooking the Albères and Mont Canigou, it has 420m<sup>2</sup> of living space and an independent studio of 60m<sup>2</sup>. Offering more than 200m<sup>2</sup> of reception rooms divided into 2 lounges, a billiard room, an artist?s workshop, a games room, a kitchen, all opening onto a patio facing the garden. Four spacious bedrooms including two full suites with dressing room and bathroom, various storage rooms plus an independent studio of 60m<sup>2</sup> completes this unique property.

## **Property Description**

Former 19th century winery entirely rehabilitated in a industrial style whilst retaining the soul and original character. Ideally located close to the shops and at the same time surrounded by nature. Facing south, overlooking the Albères and Mont Canigou, it has  $420\text{m}^2$  of living space and an independent studio of  $60\text{m}^2$ . Offering more than  $200\text{m}^2$  of reception rooms divided into 2 lounges, a billiard room, an artist's workshop, a games room, a kitchen, all opening onto a patio facing the garden. Four spacious bedrooms including two full suites with dressing room and bathroom, various storage rooms plus an independent studio of  $60\text{m}^2$  completes this unique property.