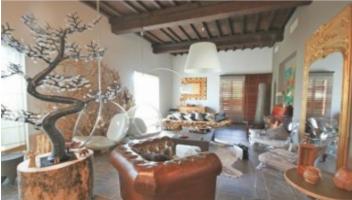

## Former Winery Conversion, Perpignan, €924,000

66000, Pyrénées Orientales, Occitanie

Ref: SP406

\* Available \* 5 Beds \* 5 Baths \* 482m2

Former 19th century winery entirely rehabilitated in a industrial style whilst retaining the soul and original character. Ideally located close to the shops and at the same time surrounded by nature. Facing south, overlooking the Albères and Mont Canigou, it has 420m<sup>2</sup> of living space and an independent studio of 60m<sup>2</sup>. Offering more than 200m<sup>2</sup> of reception rooms divided into 2 lounges, a billiard room, an artist?s workshop, a games room, a kitchen, all opening onto a patio facing the garden. Four spacious bedrooms including two full suites with dressing room and bathroom, various storage rooms plus an independent studio of 60m<sup>2</sup> completes this unique property.

## **Property Description**

Former 19th century winery entirely rehabilitated in a industrial style whilst retaining the soul and original character. Ideally located close to the shops and at the same time surrounded by nature. Facing south, overlooking the Albères and Mont Canigou, it has  $420\text{m}^2$  of living space and an independent studio of  $60\text{m}^2$ . Offering more than  $200\text{m}^2$  of reception rooms divided into 2 lounges, a billiard room, an artist's workshop, a games room, a kitchen, all opening onto a patio facing the garden. Four spacious bedrooms including two full suites with dressing room and bathroom, various storage rooms plus an independent studio of  $60\text{m}^2$  completes this unique property.