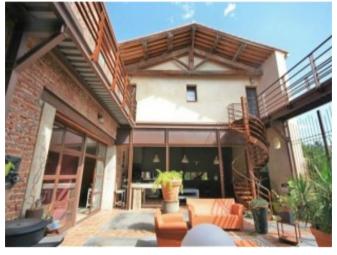

## Former Winery Conversion, Perpignan, €924,000

66000, Pyrénées Orientales, Occitanie

Ref: SP406

\* Available \* 5 Beds \* 5 Baths \* 482m2

Former 19th century winery entirely rehabilitated in a industrial style whilst retaining the soul and original character. Ideally located close to the shops and at the same time surrounded by nature. Facing south, overlooking the Albères and Mont Canigou, it has 420m<sup>2</sup> of living space and an independent studio of 60m<sup>2</sup>. Offering more than 200m<sup>2</sup> of reception rooms divided into 2 lounges, a billiard room, an artist?s workshop, a games room, a kitchen, all opening onto a patio facing the garden. Four spacious bedrooms including two full suites with dressing room and bathroom, various storage rooms plus an independent studio of 60m<sup>2</sup> completes this unique property.

## **Property Description**

Former 19th century winery entirely rehabilitated in a industrial style whilst retaining the soul and original character. Ideally located close to the shops and at the same time surrounded by nature. Facing south, overlooking the Albères and Mont Canigou, it has  $420\text{m}^2$  of living space and an independent studio of  $60\text{m}^2$ . Offering more than  $200\text{m}^2$  of reception rooms divided into 2 lounges, a billiard room, an artist's workshop, a games room, a kitchen, all opening onto a patio facing the garden. Four spacious bedrooms including two full suites with dressing room and bathroom, various storage rooms plus an independent studio of  $60\text{m}^2$  completes this unique property.