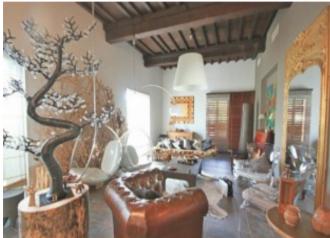

## Former Winery Conversion, Perpignan, €924,000

66000, Pyrénées Orientales, Occitanie

Ref: SP406

\* Available \* 5 Beds \* 5 Baths \* 482m2

Former 19th century winery entirely rehabilitated in a industrial style whilst retaining the soul and original character. Ideally located close to the shops and at the same time surrounded by nature. Facing south, overlooking the Albères and Mont Canigou, it has 420m<sup>2</sup> of living space and an independent studio of 60m<sup>2</sup>. Offering more than 200m<sup>2</sup> of reception rooms divided into 2 lounges, a billiard room, an artist?s workshop, a games room, a kitchen, all opening onto a patio facing the garden. Four spacious bedrooms including two full suites with dressing room and bathroom, various storage rooms plus an independent studio of 60m<sup>2</sup> completes this unique property.

## **Property Description**

Former 19th century winery entirely rehabilitated in a industrial style whilst retaining the soul and original character. Ideally located close to the shops and at the same time surrounded by nature. Facing south, overlooking the Albères and Mont Canigou, it has  $420\text{m}^2$  of living space and an independent studio of  $60\text{m}^2$ . Offering more than  $200\text{m}^2$  of reception rooms divided into 2 lounges, a billiard room, an artist's workshop, a games room, a kitchen, all opening onto a patio facing the garden. Four spacious bedrooms including two full suites with dressing room and bathroom, various storage rooms plus an independent studio of  $60\text{m}^2$  completes this unique property.