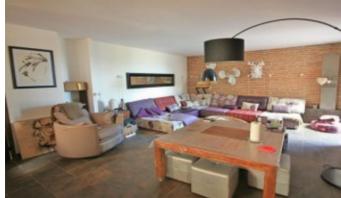

## Former Winery Conversion, Perpignan, €924,000

66000, Pyrénées Orientales, Occitanie

Ref: SP406

\* Available \* 5 Beds \* 5 Baths \* 482m2

Former 19th century winery entirely rehabilitated in a industrial style whilst retaining the soul and original character. Ideally located close to the shops and at the same time surrounded by nature. Facing south, overlooking the Albères and Mont Canigou, it has 420m<sup>2</sup> of living space and an independent studio of 60m<sup>2</sup>. Offering more than 200m<sup>2</sup> of reception rooms divided into 2 lounges, a billiard room, an artist?s workshop, a games room, a kitchen, all opening onto a patio facing the garden. Four spacious bedrooms including two full suites with dressing room and bathroom, various storage rooms plus an independent studio of 60m<sup>2</sup> completes this unique property.

## **Property Description**

Former 19th century winery entirely rehabilitated in a industrial style whilst retaining the soul and original character. Ideally located close to the shops and at the same time surrounded by nature. Facing south, overlooking the Albères and Mont Canigou, it has  $420\text{m}^2$  of living space and an independent studio of  $60\text{m}^2$ . Offering more than  $200\text{m}^2$  of reception rooms divided into 2 lounges, a billiard room, an artist's workshop, a games room, a kitchen, all opening onto a patio facing the garden. Four spacious bedrooms including two full suites with dressing room and bathroom, various storage rooms plus an independent studio of  $60\text{m}^2$  completes this unique property.