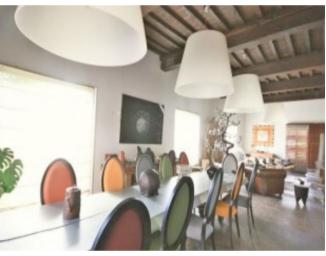

## Former Winery Conversion, Perpignan, €924,000

66000, Pyrénées Orientales, Occitanie

Ref: SP406

\* Available \* 5 Beds \* 5 Baths \* 482m2

Former 19th century winery entirely rehabilitated in a industrial style whilst retaining the soul and original character. Ideally located close to the shops and at the same time surrounded by nature. Facing south, overlooking the Albères and Mont Canigou, it has 420m<sup>2</sup> of living space and an independent studio of 60m<sup>2</sup>. Offering more than 200m<sup>2</sup> of reception rooms divided into 2 lounges, a billiard room, an artist?s workshop, a games room, a kitchen, all opening onto a patio facing the garden. Four spacious bedrooms including two full suites with dressing room and bathroom, various storage rooms plus an independent studio of 60m<sup>2</sup> completes this unique property.

## **Property Description**

Former 19th century winery entirely rehabilitated in a industrial style whilst retaining the soul and original character. Ideally located close to the shops and at the same time surrounded by nature. Facing south, overlooking the Albères and Mont Canigou, it has  $420\text{m}^2$  of living space and an independent studio of  $60\text{m}^2$ . Offering more than  $200\text{m}^2$  of reception rooms divided into 2 lounges, a billiard room, an artist's workshop, a games room, a kitchen, all opening onto a patio facing the garden. Four spacious bedrooms including two full suites with dressing room and bathroom, various storage rooms plus an independent studio of  $60\text{m}^2$  completes this unique property.