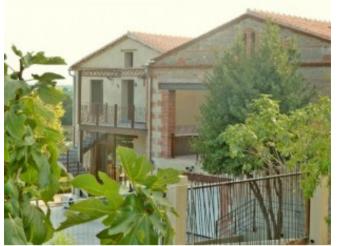

## Former Winery Conversion, Perpignan, €924,000

66000, Pyrénées Orientales, Occitanie

Ref: SP406

\* Available \* 5 Beds \* 5 Baths \* 482m2

Former 19th century winery entirely rehabilitated in a industrial style whilst retaining the soul and original character. Ideally located close to the shops and at the same time surrounded by nature. Facing south, overlooking the Albères and Mont Canigou, it has 420m<sup>2</sup> of living space and an independent studio of 60m<sup>2</sup>. Offering more than 200m<sup>2</sup> of reception rooms divided into 2 lounges, a billiard room, an artist?s workshop, a games room, a kitchen, all opening onto a patio facing the garden. Four spacious bedrooms including two full suites with dressing room and bathroom, various storage rooms plus an independent studio of 60m<sup>2</sup> completes this unique property.

## **Property Description**

Former 19th century winery entirely rehabilitated in a industrial style whilst retaining the soul and original character. Ideally located close to the shops and at the same time surrounded by nature. Facing south, overlooking the Albères and Mont Canigou, it has  $420\text{m}^2$  of living space and an independent studio of  $60\text{m}^2$ . Offering more than  $200\text{m}^2$  of reception rooms divided into 2 lounges, a billiard room, an artist's workshop, a games room, a kitchen, all opening onto a patio facing the garden. Four spacious bedrooms including two full suites with dressing room and bathroom, various storage rooms plus an independent studio of  $60\text{m}^2$  completes this unique property.