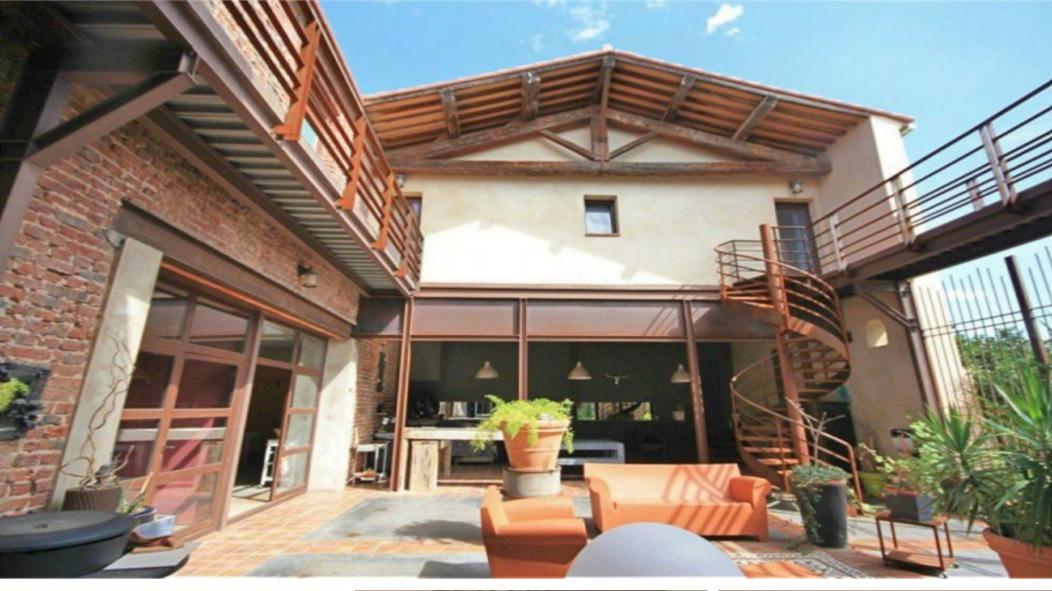

## Former Winery Conversion, Perpignan, €924,000

66000, Pyrénées Orientales, Occitanie

Ref: SP406

\* Available \* 5 Beds \* 5 Baths \* 482m2

Former 19th century winery entirely rehabilitated in a industrial style whilst retaining the soul and original character. Ideally located close to the shops and at the same time surrounded by nature. Facing south, overlooking the Albères and Mont Canigou, it has 420m<sup>2</sup> of living space and an independent studio of 60m<sup>2</sup>. Offering more than 200m<sup>2</sup> of reception rooms divided into 2 lounges, a billiard room, an artist?s workshop, a games room, a kitchen, all opening onto a patio facing the garden. Four spacious bedrooms including two full suites with dressing room and bathroom, various storage rooms plus an independent studio of 60m<sup>2</sup> completes this unique property.

## **Property Description**

Former 19th century winery entirely rehabilitated in a industrial style whilst retaining the soul and original character. Ideally located close to the shops and at the same time surrounded by nature. Facing south, overlooking the Albères and Mont Canigou, it has  $420\text{m}^2$  of living space and an independent studio of  $60\text{m}^2$ . Offering more than  $200\text{m}^2$  of reception rooms divided into 2 lounges, a billiard room, an artist's workshop, a games room, a kitchen, all opening onto a patio facing the garden. Four spacious bedrooms including two full suites with dressing room and bathroom, various storage rooms plus an independent studio of  $60\text{m}^2$  completes this unique property.