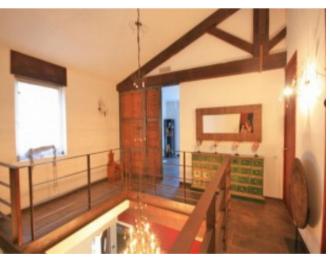

## Former Winery Conversion, Perpignan, €924,000

66000, Pyrénées Orientales, Occitanie

Ref: SP406

\* Available \* 5 Beds \* 5 Baths \* 482m2

Former 19th century winery entirely rehabilitated in a industrial style whilst retaining the soul and original character. Ideally located close to the shops and at the same time surrounded by nature. Facing south, overlooking the Albères and Mont Canigou, it has 420m<sup>2</sup> of living space and an independent studio of 60m<sup>2</sup>. Offering more than 200m<sup>2</sup> of reception rooms divided into 2 lounges, a billiard room, an artist?s workshop, a games room, a kitchen, all opening onto a patio facing the garden. Four spacious bedrooms including two full suites with dressing room and bathroom, various storage rooms plus an independent studio of 60m<sup>2</sup> completes this unique property.

## **Property Description**

Former 19th century winery entirely rehabilitated in a industrial style whilst retaining the soul and original character. Ideally located close to the shops and at the same time surrounded by nature. Facing south, overlooking the Albères and Mont Canigou, it has  $420\text{m}^2$  of living space and an independent studio of  $60\text{m}^2$ . Offering more than  $200\text{m}^2$  of reception rooms divided into 2 lounges, a billiard room, an artist's workshop, a games room, a kitchen, all opening onto a patio facing the garden. Four spacious bedrooms including two full suites with dressing room and bathroom, various storage rooms plus an independent studio of  $60\text{m}^2$  completes this unique property.