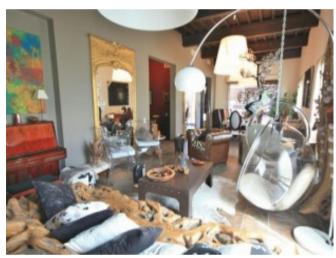

## Former Winery Conversion, Perpignan, €924,000

66000, Pyrénées Orientales, Occitanie

Ref: SP406

\* Available \* 5 Beds \* 5 Baths \* 482m2

Former 19th century winery entirely rehabilitated in a industrial style whilst retaining the soul and original character. Ideally located close to the shops and at the same time surrounded by nature. Facing south, overlooking the Albères and Mont Canigou, it has 420m<sup>2</sup> of living space and an independent studio of 60m<sup>2</sup>. Offering more than 200m<sup>2</sup> of reception rooms divided into 2 lounges, a billiard room, an artist?s workshop, a games room, a kitchen, all opening onto a patio facing the garden. Four spacious bedrooms including two full suites with dressing room and bathroom, various storage rooms plus an independent studio of 60m<sup>2</sup> completes this unique property.

## **Property Description**

Former 19th century winery entirely rehabilitated in a industrial style whilst retaining the soul and original character. Ideally located close to the shops and at the same time surrounded by nature. Facing south, overlooking the Albères and Mont Canigou, it has  $420\text{m}^2$  of living space and an independent studio of  $60\text{m}^2$ . Offering more than  $200\text{m}^2$  of reception rooms divided into 2 lounges, a billiard room, an artist's workshop, a games room, a kitchen, all opening onto a patio facing the garden. Four spacious bedrooms including two full suites with dressing room and bathroom, various storage rooms plus an independent studio of  $60\text{m}^2$  completes this unique property.