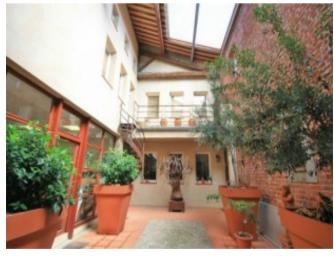

## Former Winery Conversion, Perpignan, €924,000

66000, Pyrénées Orientales, Occitanie

Ref: SP406

\* Available \* 5 Beds \* 5 Baths \* 482m2

Former 19th century winery entirely rehabilitated in a industrial style whilst retaining the soul and original character. Ideally located close to the shops and at the same time surrounded by nature. Facing south, overlooking the Albères and Mont Canigou, it has 420m<sup>2</sup> of living space and an independent studio of 60m<sup>2</sup>. Offering more than 200m<sup>2</sup> of reception rooms divided into 2 lounges, a billiard room, an artist?s workshop, a games room, a kitchen, all opening onto a patio facing the garden. Four spacious bedrooms including two full suites with dressing room and bathroom, various storage rooms plus an independent studio of 60m<sup>2</sup> completes this unique property.

## **Property Description**

Former 19th century winery entirely rehabilitated in a industrial style whilst retaining the soul and original character. Ideally located close to the shops and at the same time surrounded by nature. Facing south, overlooking the Albères and Mont Canigou, it has  $420\text{m}^2$  of living space and an independent studio of  $60\text{m}^2$ . Offering more than  $200\text{m}^2$  of reception rooms divided into 2 lounges, a billiard room, an artist's workshop, a games room, a kitchen, all opening onto a patio facing the garden. Four spacious bedrooms including two full suites with dressing room and bathroom, various storage rooms plus an independent studio of  $60\text{m}^2$  completes this unique property.