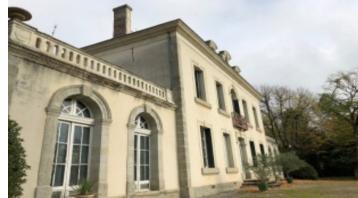

XIXth century mansion, in very good condition, it has kept all its original decoration (wooden floors, tiles, heaters, fireplaces etc).

Four bedrooms, living room, dining room, kitchen, bathrooms: close to 500m2 of living area on three floors, to accommodate a family or to use as tourist lodgings.