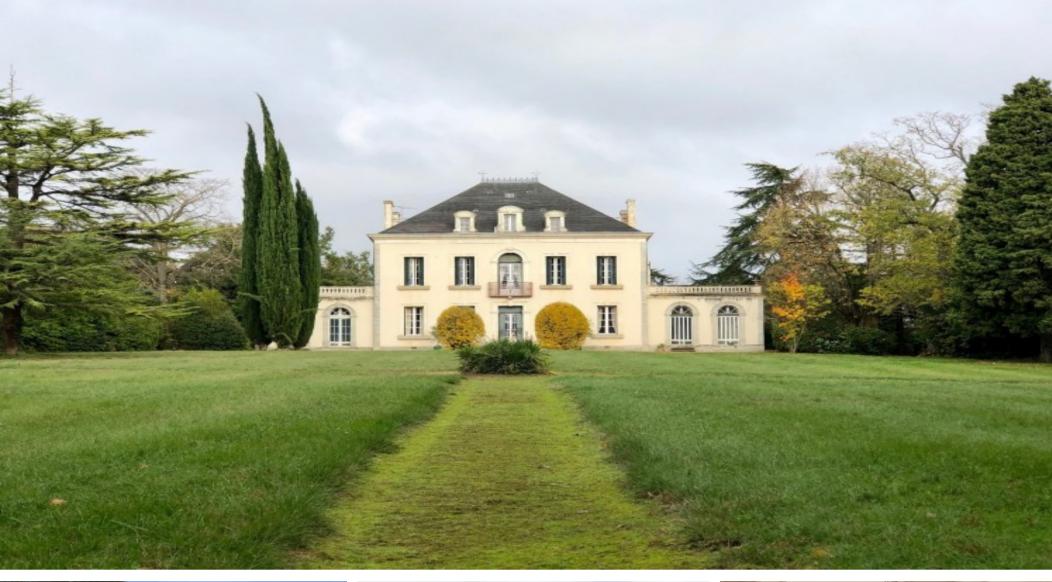

## Manor House on the Canal du Midinear Carassonne,

€900,000

11240, Belvèze-Du-Razès, Aude, Occitanie

Ref: 340137961

19th Century Manor House on 2 hectares of parkland, right on the Canal du Midi. Just 20 minutes from the historic walled city of Carcassonne and 1 hour from Toulouse.

## **Property Description**

This property is a jewel!

Close and easy highway access, 20 mins from Carcassonne airport, 1 hour from Toulouse.

Set in beautiful grounds of over 2ha right on the peaceful Canal du Midi.

XIXth century mansion, in very good condition, it has kept all its original decoration (wooden floors, tiles, heaters, fireplaces etc).

Four bedrooms, living room, dining room, kitchen, bathrooms: close to 500m2 of living area on three floors, to accommodate a family or to use as tourist lodgings.