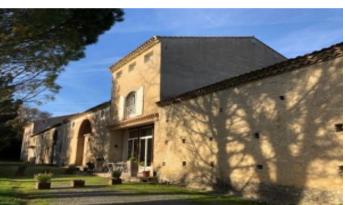

XIXth century mansion, in very good condition, it has kept all its original decoration (wooden floors, tiles, heaters, fireplaces etc).

Four bedrooms, living room, dining room, kitchen, bathrooms: close to 500m2 of living area on three floors, to accommodate a family or to use as tourist lodgings.