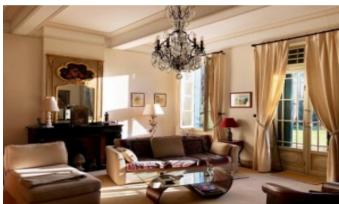

XIXth century mansion, in very good condition, it has kept all its original decoration (wooden floors, tiles, heaters, fireplaces etc).

Four bedrooms, living room, dining room, kitchen, bathrooms: close to 500m2 of living area on three floors, to accommodate a family or to use as tourist lodgings.