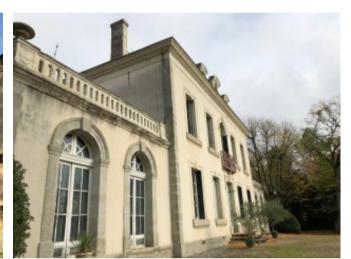

XIXth century mansion, in very good condition, it has kept all its original decoration (wooden floors, tiles, heaters, fireplaces etc).

Four bedrooms, living room, dining room, kitchen, bathrooms: close to 500m2 of living area on three floors, to accommodate a family or to use as tourist lodgings.