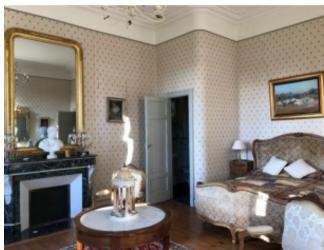

XIXth century mansion, in very good condition, it has kept all its original decoration (wooden floors, tiles, heaters, fireplaces etc).

Four bedrooms, living room, dining room, kitchen, bathrooms: close to 500m2 of living area on three floors, to accommodate a family or to use as tourist lodgings.