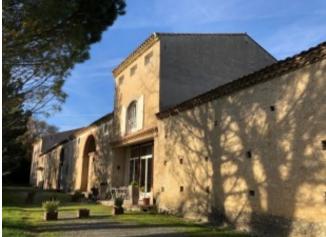

XIXth century mansion, in very good condition, it has kept all its original decoration (wooden floors, tiles, heaters, fireplaces etc).

Four bedrooms, living room, dining room, kitchen, bathrooms: close to 500m2 of living area on three floors, to accommodate a family or to use as tourist lodgings.

There is a possibility to purchase several other buildings of character and up to 65 hectares of land.