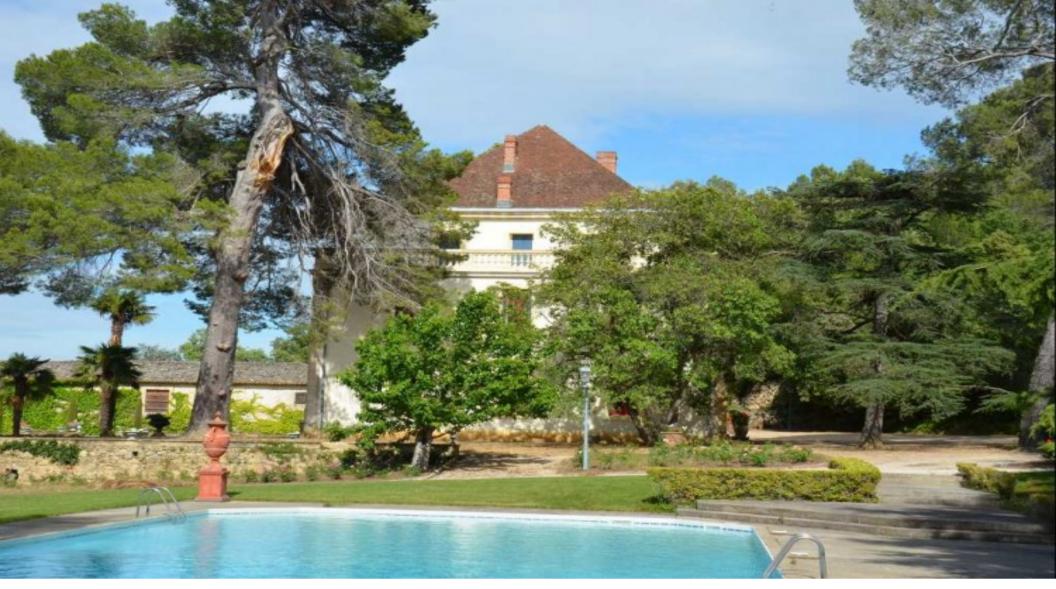

#### \* Available

Magnificent CASTLE XIXth in a VINEYARD of 98 ha among which 66,50 ha of vines AOC and IGP and 1000 OLIVIERS. 1300 m2 habitable, furniture, in park with swimming pool, large wine cellar equipped, comp

## **Property Description**

Magnificent CASTLE XIXth in a VINEYARD of 98 ha among which 66,50 ha of vines AOC and IGP and 1000 OLIVIERS. 1300 m2 habitable, furniture, in park with swimming pool, large wine cellar equipped, complete cultivation equipment, established marketing circuit, large outbuildings to renovate which give the possibility of several apartments to create. Ideal for a wine tourism project to develop. Price is without stocks or standing crop.