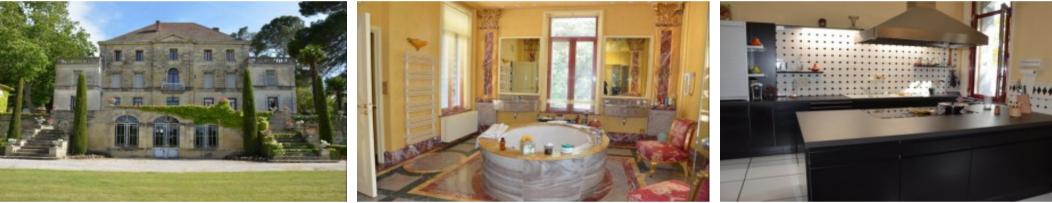

#### \* Available

Magnificent CASTLE XIXth in a VINEYARD of 98 ha among which 66,50 ha of vines AOC and IGP and 1000 OLIVIERS. 1300 m2 habitable, furniture, in park with swimming pool, large wine cellar equipped, comp

## **Property Description**

Magnificent CASTLE XIXth in a VINEYARD of 98 ha among which 66,50 ha of vines AOC and IGP and 1000 OLIVIERS. 1300 m2 habitable, furniture, in park with swimming pool, large wine cellar equipped, complete cultivation equipment, established marketing circuit, large outbuildings to renovate which give the possibility of several apartments to create. Ideal for a wine tourism project to develop. Price is without stocks or standing crop.