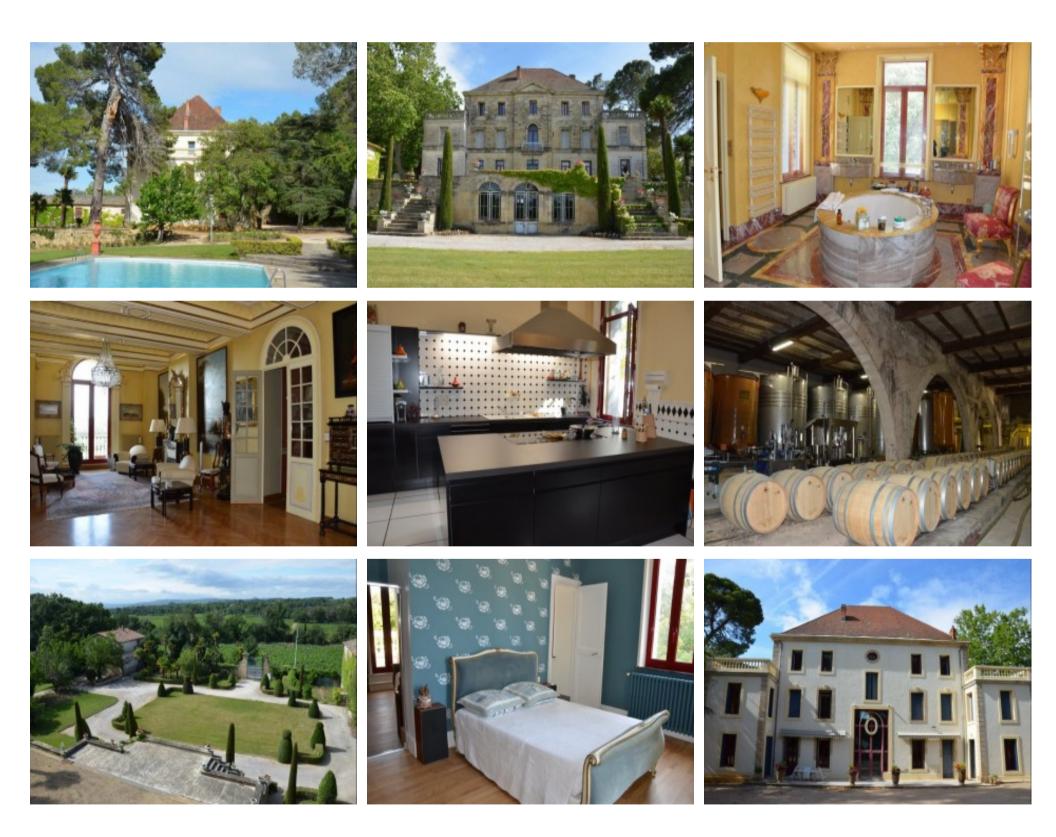

#### \* Available

Magnificent CASTLE XIXth in a VINEYARD of 98 ha among which 66,50 ha of vines AOC and IGP and 1000 OLIVIERS. 1300 m2 habitable, furniture, in park with swimming pool, large wine cellar equipped, comp

## **Property Description**

Magnificent CASTLE XIXth in a VINEYARD of 98 ha among which 66,50 ha of vines AOC and IGP and 1000 OLIVIERS. 1300 m2 habitable, furniture, in park with swimming pool, large wine cellar equipped, complete cultivation equipment, established marketing circuit, large outbuildings to renovate which give the possibility of several apartments to create. Ideal for a wine tourism project to develop. Price is without stocks or standing crop.