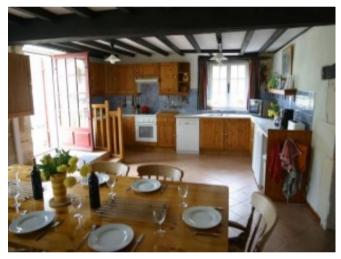

## **Property Description**

Already run as a successful business for 25 years, the property currently consists of 2 large adjoining houses with a total of 11 bedrooms, plus an independent one-bedroomed gite with attached barn, a further barn with games room and studio apartment above, sauna and spa rooms opening out onto spacious dining area with its own pizza oven, two 12x6m solar-heated pools with terraces and spacious gardens.