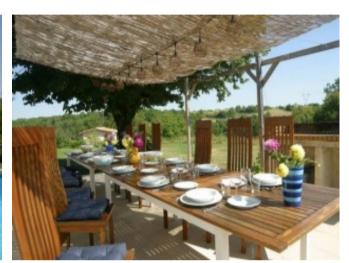

## **Property Description**

Already run as a successful business for 25 years, the property currently consists of 2 large adjoining houses with a total of 11 bedrooms, plus an independent one-bedroomed gite with attached barn, a further barn with games room and studio apartment above, sauna and spa rooms opening out onto spacious dining area with its own pizza oven, two 12x6m solar-heated pools with terraces and spacious gardens.