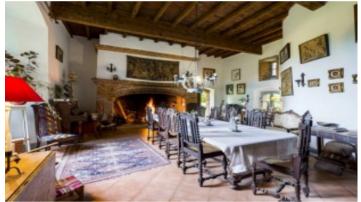

## **Property Description**

Steeped in history, this lovely 5-bedroom chateau is set over 3 floors in an L shape around a central stone staircase, probably built in the 16th Century. On the ground floor, a large living room and dining room, both with grand fireplaces, a kitchen with an Aga and wood burner, and another reception room with an arched ceiling to match the original arched coaching entrance that was built in the 14th century.