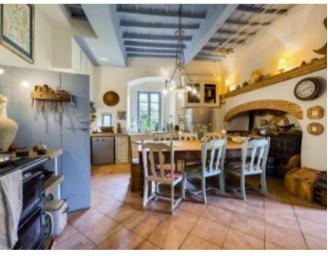

## **Property Description**

Steeped in history, this lovely 5-bedroom chateau is set over 3 floors in an L shape around a central stone staircase, probably built in the 16th Century. On the ground floor, a large living room and dining room, both with grand fireplaces, a kitchen with an Aga and wood burner, and another reception room with an arched ceiling to match the original arched coaching entrance that was built in the 14th century.