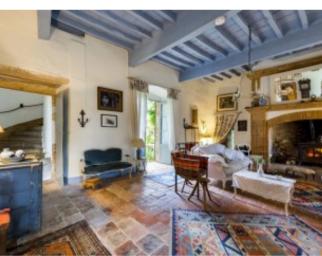

## **Property Description**

Steeped in history, this lovely 5-bedroom chateau is set over 3 floors in an L shape around a central stone staircase, probably built in the 16th Century. On the ground floor, a large living room and dining room, both with grand fireplaces, a kitchen with an Aga and wood burner, and another reception room with an arched ceiling to match the original arched coaching entrance that was built in the 14th century.