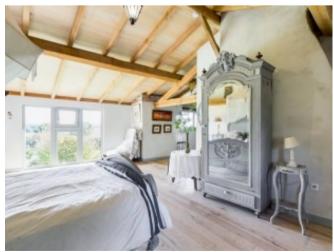

## **Property Description**

Steeped in history, this lovely 5-bedroom chateau is set over 3 floors in an L shape around a central stone staircase, probably built in the 16th Century. On the ground floor, a large living room and dining room, both with grand fireplaces, a kitchen with an Aga and wood burner, and another reception room with an arched ceiling to match the original arched coaching entrance that was built in the 14th century.

The fabulous spiral stone staircase in the tower leads to the 1st and 2nd floors with 4 large bedrooms with ensuite bathrooms and a 5th bedroom and separate bathroom. There is also plenty of storage space built around the tower and a large utility room which houses the new boiler for the gas central heating.