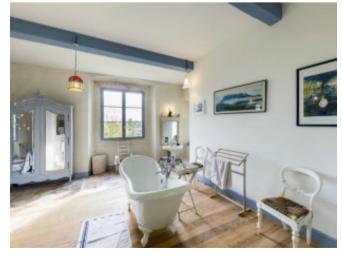

The fabulous spiral stone staircase in the tower leads to the 1st and 2nd floors with 4 large bedrooms with ensuite bathrooms and a 5th bedroom and separate bathroom. There is also plenty of storage space built around the tower and a large utility room which houses the new boiler for the gas central heating.