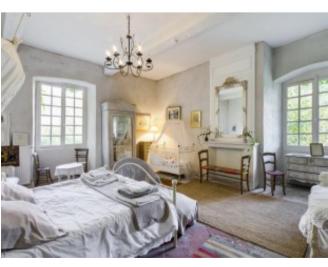

The fabulous spiral stone staircase in the tower leads to the 1st and 2nd floors with 4 large bedrooms with ensuite bathrooms and a 5th bedroom and separate bathroom. There is also plenty of storage space built around the tower and a large utility room which houses the new boiler for the gas central heating.