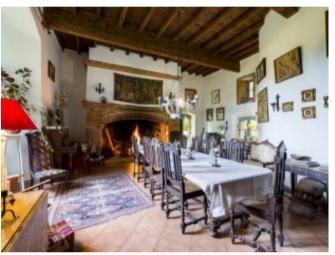

## **Property Description**

Steeped in history, this lovely 5-bedroom chateau is set over 3 floors in an L shape around a central stone staircase, probably built in the 16th Century. On the ground floor, a large living room and dining room, both with grand fireplaces, a kitchen with an Aga and wood burner, and another reception room with an arched ceiling to match the original arched coaching entrance that was built in the 14th century.