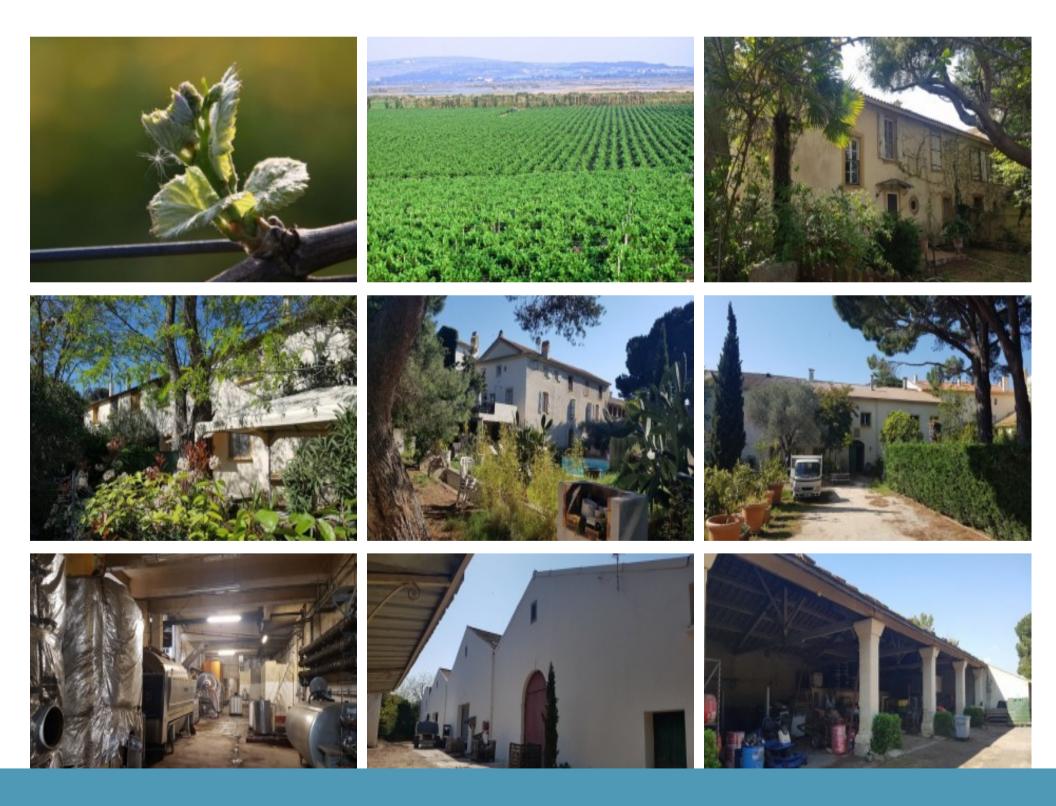

### 34500, Littoral, Hérault, Occitanie

\* Available

Close to the sea in an area with high touristic activity, a large historical property recognised for its wines Estate complex with vinification cellar, outbuildings, several apartments and houses

## **Property Description**

Close to the sea in an area with high touristic activity, a large historical property recognised for its wines.

Estate complex with vinification cellar, outbuildings, several apartments and houses, a wineshop and over 100 hectares of own vines in optimum production.

Vineyard: over 15 different grape varieties organised in large parcelles which benefited from regular replanting campaigns. Annual average production 5300hl in Red, Rosé and White.

Houses with pools for owners/managers plus several apartments for rental

Restaurant and small farm

Stables with a riding arena, paddocks, boxes

Professional technical zone to manage irrigation, agricultural equipment, waste...

All cellar, vinification and cultural material and equipments included.