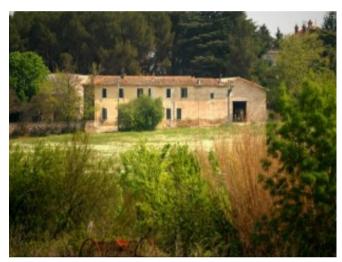

IRRIGABLE thanks to several BRL terminals

MANOR HOUSE 540 m2 built in the early 20th century in beautiful PARK, lots of charm

Operating BUILDINGS, about 2000 m2

Including 1 apartment 165 m2 renovated, 1 cellar of sale, 1 office

1 other apartment to be renovated

Several cellars and sheds

Marketing channel for Bottles

Ideal for Agro-Tourism Project