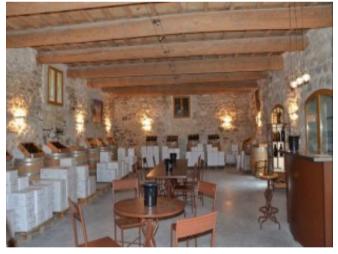

IRRIGABLE thanks to several BRL terminals

MANOR HOUSE 540 m2 built in the early 20th century in beautiful PARK, lots of charm

Operating BUILDINGS, about 2000 m2

Including 1 apartment 165 m2 renovated, 1 cellar of sale, 1 office

1 other apartment to be renovated

Several cellars and sheds

Marketing channel for Bottles

Ideal for Agro-Tourism Project