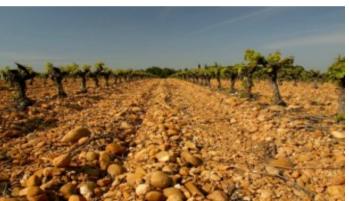

## \* Available

Ideally located 20 minutes from Montpellier, easily accessible 40 ha in one piece including 22 ha of VINES 10 ha of FIELDS The majority are on the magnificent terroir of GRES de MONTPELLIER IRRIGA

## **Property Description**

Ideally located 20 minutes from Montpellier, easily accessible

40 ha in one piece including 22 ha of VINES

10 ha of FIELDS

The majority are on the magnificent terroir of GRES de MONTPELLIER

IRRIGABLE thanks to several BRL terminals

MANOR HOUSE 540 m2 built in the early 20th century in beautiful PARK, lots of charm

Operating BUILDINGS, about 2000 m2

Including 1 apartment 165 m2 renovated, 1 cellar of sale, 1 office