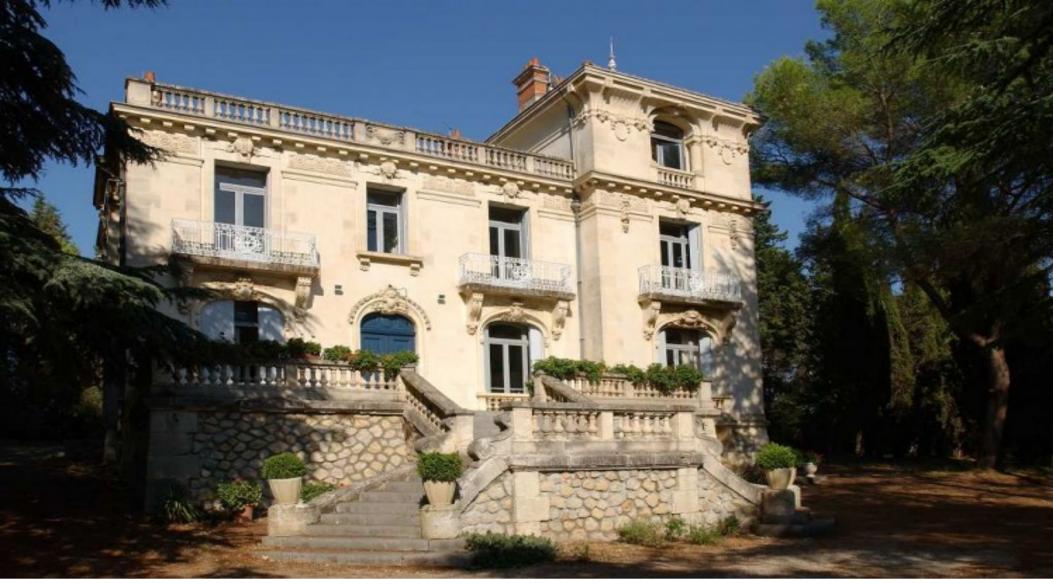

IRRIGABLE thanks to several BRL terminals

MANOR HOUSE 540 m2 built in the early 20th century in beautiful PARK, lots of charm

Operating BUILDINGS, about 2000 m2

Including 1 apartment 165 m2 renovated, 1 cellar of sale, 1 office