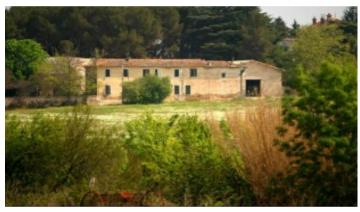

IRRIGABLE thanks to several BRL terminals

MANOR HOUSE 540 m2 built in the early 20th century in beautiful PARK, lots of charm

Operating BUILDINGS, about 2000 m2

Including 1 apartment 165 m2 renovated, 1 cellar of sale, 1 office

1 other apartment to be renovated

Several cellars and sheds

Marketing channel for Bottles

Ideal for Agro-Tourism Project