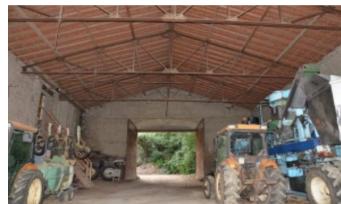

IRRIGABLE thanks to several BRL terminals

MANOR HOUSE 540 m2 built in the early 20th century in beautiful PARK, lots of charm

Operating BUILDINGS, about 2000 m2

Including 1 apartment 165 m2 renovated, 1 cellar of sale, 1 office

1 other apartment to be renovated

Several cellars and sheds

Marketing channel for Bottles

Ideal for Agro-Tourism Project