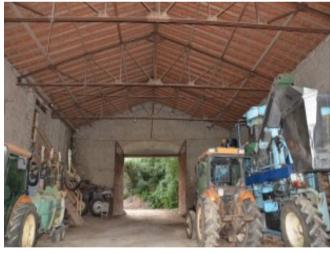

IRRIGABLE thanks to several BRL terminals

MANOR HOUSE 540 m2 built in the early 20th century in beautiful PARK, lots of charm

Operating BUILDINGS, about 2000 m2

Including 1 apartment 165 m2 renovated, 1 cellar of sale, 1 office

1 other apartment to be renovated

Several cellars and sheds

Marketing channel for Bottles

Ideal for Agro-Tourism Project