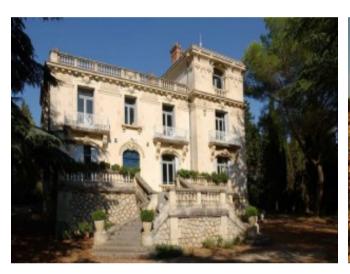

IRRIGABLE thanks to several BRL terminals

MANOR HOUSE 540 m2 built in the early 20th century in beautiful PARK, lots of charm

Operating BUILDINGS, about 2000 m2

Including 1 apartment 165 m2 renovated, 1 cellar of sale, 1 office