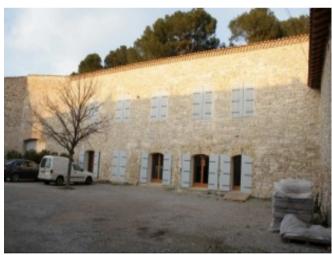

IRRIGABLE thanks to several BRL terminals

MANOR HOUSE 540 m2 built in the early 20th century in beautiful PARK, lots of charm

Operating BUILDINGS, about 2000 m2

Including 1 apartment 165 m2 renovated, 1 cellar of sale, 1 office