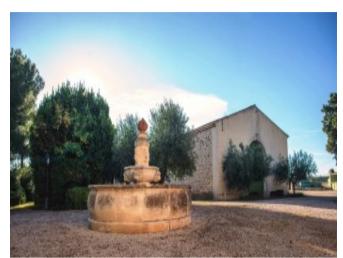

### WINERY & OUTBUILDINGS

The cultivation equipment is complete without harvesting machine.

The traditional wine-making and storage cellar offers **600 m<sup>2</sup>**. It is traditionally equipped to work and store wines in good conditions (bottles and bulk).

A second building block allows bottling and packaging.

The property also has two sheds used for the storage of growing material.

The sales cellar and various offices are set up at the entrance to the estate in an independent building