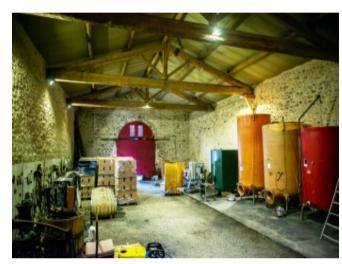

### WINERY & OUTBUILDINGS

The cultivation equipment is complete without harvesting machine.

The traditional wine-making and storage cellar offers **600 m<sup>2</sup>**. It is traditionally equipped to work and store wines in good conditions (bottles and bulk).

A second building block allows bottling and packaging.

The property also has two sheds used for the storage of growing material.

The sales cellar and various offices are set up at the entrance to the estate in an independent building