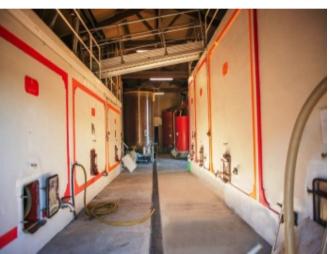

### WINERY & OUTBUILDINGS

The cultivation equipment is complete without harvesting machine.

The traditional wine-making and storage cellar offers **600 m<sup>2</sup>**. It is traditionally equipped to work and store wines in good conditions (bottles and bulk).

A second building block allows bottling and packaging.

The property also has two sheds used for the storage of growing material.

The sales cellar and various offices are set up at the entrance to the estate in an independent building