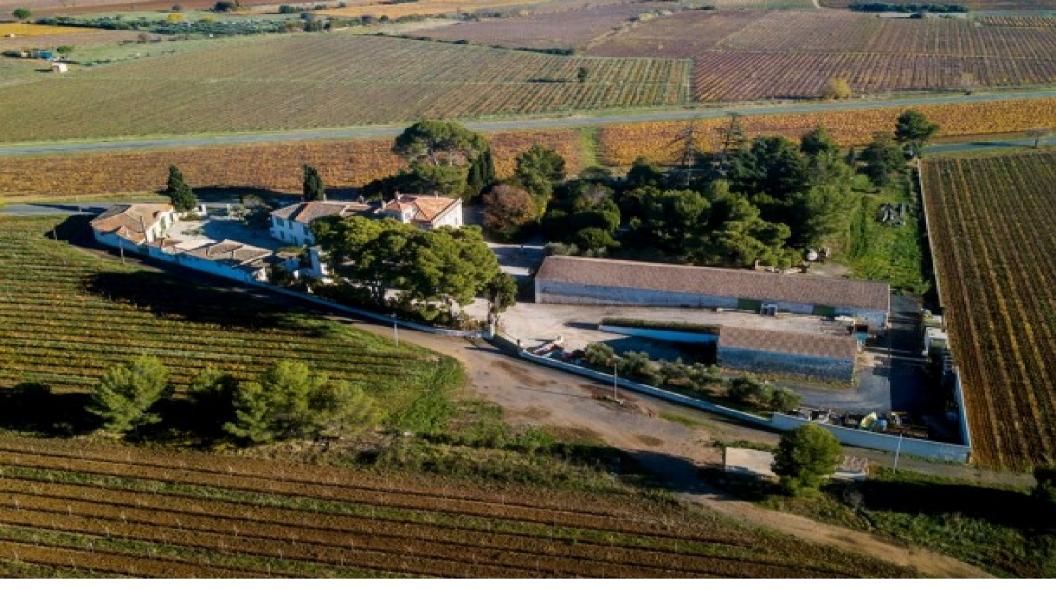

## HISTORICAL PROPERTY OF LANGUEDOC ON 33 HA – 40 MIN FROM MONTPELLIER,

### HOUSING

The Château, of **neo-classical inspiration**, was built at the beginning of the 19th century during the golden age of Languedoc winegrowing. It offers approximately 500 m<sup>2</sup> of living space

### VINEYARD

Land of 35 ha including 33 ha of vines in good condition. The vineyard is located on different qualitative terroirs.

Grape variety mainly in red AOP Languedoc. The balance in IGP Oc.

Much of the **vineyard is irrigated**.

### WINERY & OUTBUILDINGS

The cultivation equipment is complete without harvesting machine.

The traditional wine-making and storage cellar offers **600 m<sup>2</sup>**. It is traditionally equipped to work and store wines in good conditions (bottles and bulk).

A second building block allows bottling and packaging.

The property also has two sheds used for the storage of growing material.

The sales cellar and various offices are set up at the entrance to the estate in an independent building