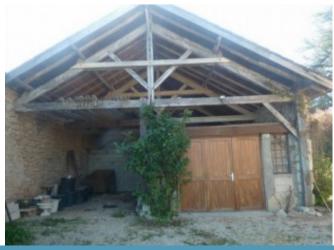

1st floor: access by an inside wooden staircase A landing of 21,5 m², wooden floor, exposed beams, fireplace, built-in cupboard, old stone sink. A corridor of 6,17m² 2 bedrooms of 9,4 m² and 12m², wooden floor. A bathroom of 4,08m², bath, washbasin, WC. GAS CENTRAL HEATING WITH HOT WATER PRODUCTION - FIREPLACE + SEPTIC TANK Outbuilding: a barn of 77,5 m² A well