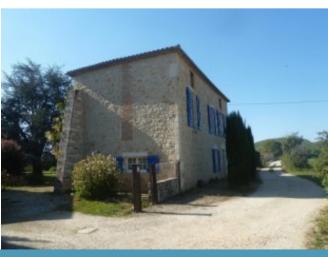

## SuperbHouse with 4,986 M<sup>2</sup> of land,

**€210,000** 

46700, Puy L Eveque, Lot, Occitanie

Ref: 4600416637

\* Available \* 2 Beds \* 1 Bath

SUPERB PROPERTY IN STONE WITH OUTBUILDING ON A NICE LAND WITH TREES OF 4986 M<sup>2</sup>. LOCATION IN COUNTRYSIDE BUT VERY CLOSE FROM A VILLAGE

## **Property Description**

SUPERB PROPERTY IN STONE WITH OUTBUILDING ON A NICE LAND WITH TREES OF 4986 M2.

LOCATION IN COUNTRYSIDE BUT VERY CLOSE FROM A VILLAGE : AT 1KM FROM A TOURISTIC VILLAGE WITH ALL SHOPS OF THE VALLEY OF THE RIVER LOT (46700).