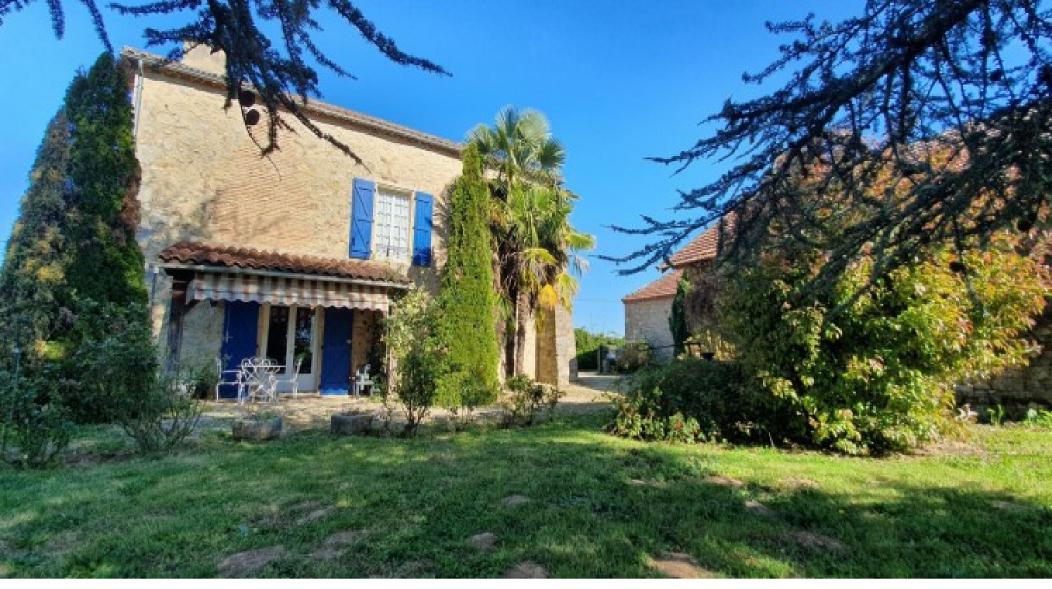

## SuperbHouse with 4,986 M<sup>2</sup> of land,

**€210,000** 

46700, Puy L Eveque, Lot, Occitanie

Ref: 4600416637

\* Available \* 2 Beds \* 1 Bath

SUPERB PROPERTY IN STONE WITH OUTBUILDING ON A NICE LAND WITH TREES OF 4986 M<sup>2</sup>. LOCATION IN COUNTRYSIDE BUT VERY CLOSE FROM A VILLAGE

## **Property Description**

SUPERB PROPERTY IN STONE WITH OUTBUILDING ON A NICE LAND WITH TREES OF 4986 M2.

LOCATION IN COUNTRYSIDE BUT VERY CLOSE FROM A VILLAGE : AT 1KM FROM A TOURISTIC VILLAGE WITH ALL SHOPS OF THE VALLEY OF THE RIVER LOT (46700).

House of 110 m<sup>2</sup>: lounge with open kitchen, 2 WC, shower room, bath room, large landing, 2 bedrooms.

Garden floor: A kitchen of 11,62 m<sup>2</sup>, double sink, bar, tiled floor. Lounge of 33,5 m<sup>2</sup>, fireplace, exposed beams, exposed stone, tiled floor. A shower room of 11,8m<sup>2</sup>, Italian Shower, washbasin on cupboard, washing machine connection, pvc floor.