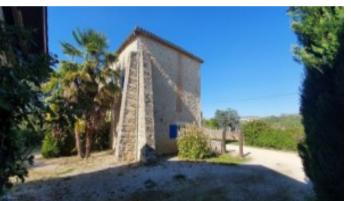

1st floor: access by an inside wooden staircase A landing of 21,5 m², wooden floor, exposed beams, fireplace, built-in cupboard, old stone sink. A corridor of 6,17m² 2 bedrooms of 9,4 m² and 12m², wooden floor. A bathroom of 4,08m², bath, washbasin, WC. GAS CENTRAL HEATING WITH HOT WATER PRODUCTION - FIREPLACE + SEPTIC TANK Outbuilding: a barn of 77,5 m² A well