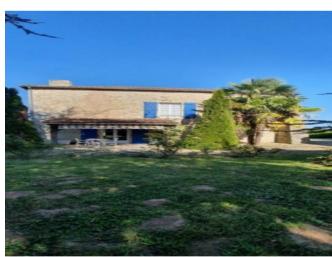

## SuperbHouse with 4,986 M<sup>2</sup> of land,

**€210,000** 

46700, Puy L Eveque, Lot, Occitanie

Ref: 4600416637

\* Available \* 2 Beds \* 1 Bath

SUPERB PROPERTY IN STONE WITH OUTBUILDING ON A NICE LAND WITH TREES OF 4986 M<sup>2</sup>. LOCATION IN COUNTRYSIDE BUT VERY CLOSE FROM A VILLAGE

## **Property Description**

SUPERB PROPERTY IN STONE WITH OUTBUILDING ON A NICE LAND WITH TREES OF 4986 M2.

LOCATION IN COUNTRYSIDE BUT VERY CLOSE FROM A VILLAGE : AT 1KM FROM A TOURISTIC VILLAGE WITH ALL SHOPS OF THE VALLEY OF THE RIVER LOT (46700).