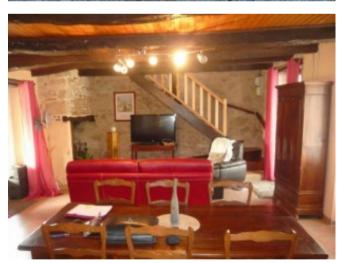

House of 110 m<sup>2</sup>: lounge with open kitchen, 2 WC, shower room, bath room, large landing, 2 bedrooms.

Garden floor: A kitchen of 11,62 m<sup>2</sup>, double sink, bar, tiled floor. Lounge of 33,5 m<sup>2</sup>, fireplace, exposed beams, exposed stone, tiled floor. A shower room of 11,8m<sup>2</sup>, Italian Shower, washbasin on cupboard, washing machine connection, pvc floor.

1st floor: access by an inside wooden staircase A landing of 21,5 m², wooden floor, exposed beams, fireplace, built-in cupboard, old stone sink. A corridor of 6,17m² 2 bedrooms of 9,4 m² and 12m², wooden floor. A bathroom of 4,08m², bath, washbasin, WC. GAS CENTRAL HEATING WITH HOT WATER PRODUCTION - FIREPLACE + SEPTIC TANK Outbuilding: a barn of 77,5 m² A well