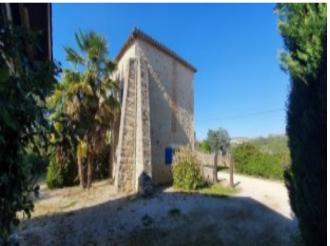

1st floor: access by an inside wooden staircase A landing of 21,5 m², wooden floor, exposed beams, fireplace, built-in cupboard, old stone sink. A corridor of 6,17m² 2 bedrooms of 9,4 m² and 12m², wooden floor. A bathroom of 4,08m², bath, washbasin, WC. GAS CENTRAL HEATING WITH HOT WATER PRODUCTION - FIREPLACE + SEPTIC TANK Outbuilding: a barn of 77,5 m² A well