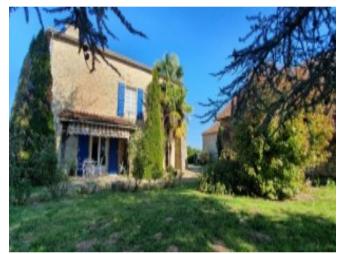

## SuperbHouse with 4,986 M<sup>2</sup> of land,

**€210,000** 

46700, Puy L Eveque, Lot, Occitanie

Ref: 4600416637

\* Available \* 2 Beds \* 1 Bath

SUPERB PROPERTY IN STONE WITH OUTBUILDING ON A NICE LAND WITH TREES OF 4986 M<sup>2</sup>. LOCATION IN COUNTRYSIDE BUT VERY CLOSE FROM A VILLAGE

## **Property Description**

SUPERB PROPERTY IN STONE WITH OUTBUILDING ON A NICE LAND WITH TREES OF 4986 M2.

LOCATION IN COUNTRYSIDE BUT VERY CLOSE FROM A VILLAGE : AT 1KM FROM A TOURISTIC VILLAGE WITH ALL SHOPS OF THE VALLEY OF THE RIVER LOT (46700).

House of 110 m<sup>2</sup>: lounge with open kitchen, 2 WC, shower room, bath room, large landing, 2 bedrooms.

Garden floor: A kitchen of 11,62 m<sup>2</sup>, double sink, bar, tiled floor. Lounge of 33,5 m<sup>2</sup>, fireplace, exposed beams, exposed stone, tiled floor. A shower room of 11,8m<sup>2</sup>, Italian Shower, washbasin on cupboard, washing machine connection, pvc floor.