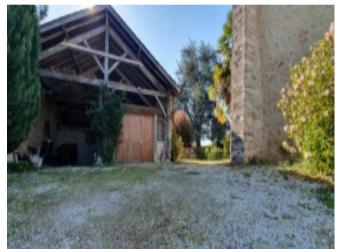

1st floor: access by an inside wooden staircase A landing of 21,5 m², wooden floor, exposed beams, fireplace, built-in cupboard, old stone sink. A corridor of 6,17m² 2 bedrooms of 9,4 m² and 12m², wooden floor. A bathroom of 4,08m², bath, washbasin, WC. GAS CENTRAL HEATING WITH HOT WATER PRODUCTION - FIREPLACE + SEPTIC TANK Outbuilding: a barn of 77,5 m² A well