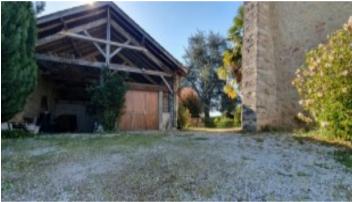

1st floor: access by an inside wooden staircase A landing of 21,5 m², wooden floor, exposed beams, fireplace, built-in cupboard, old stone sink. A corridor of 6,17m² 2 bedrooms of 9,4 m² and 12m², wooden floor. A bathroom of 4,08m², bath, washbasin, WC. GAS CENTRAL HEATING WITH HOT WATER PRODUCTION - FIREPLACE + SEPTIC TANK Outbuilding: a barn of 77,5 m² A well