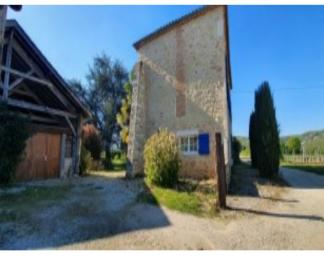

## SuperbHouse with 4,986 M<sup>2</sup> of land,

**€210,000** 

46700, Puy L Eveque, Lot, Occitanie

Ref: 4600416637

\* Available \* 2 Beds \* 1 Bath

SUPERB PROPERTY IN STONE WITH OUTBUILDING ON A NICE LAND WITH TREES OF 4986 M<sup>2</sup>. LOCATION IN COUNTRYSIDE BUT VERY CLOSE FROM A VILLAGE

## **Property Description**

SUPERB PROPERTY IN STONE WITH OUTBUILDING ON A NICE LAND WITH TREES OF 4986 M2.

LOCATION IN COUNTRYSIDE BUT VERY CLOSE FROM A VILLAGE : AT 1KM FROM A TOURISTIC VILLAGE WITH ALL SHOPS OF THE VALLEY OF THE RIVER LOT (46700).