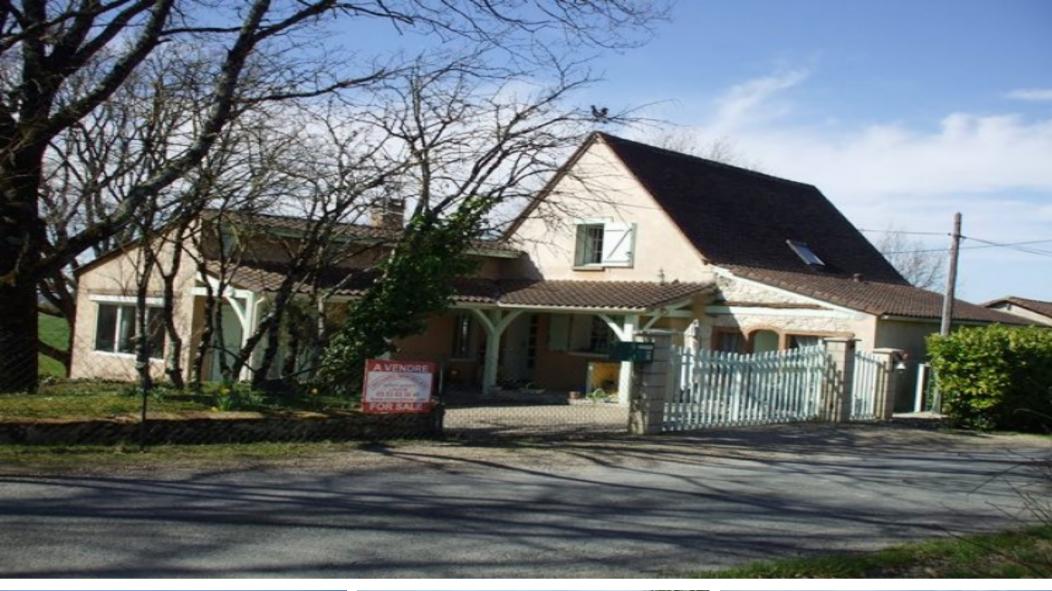

## \* Available

A fabulous quiet countryside location for this pretty habitable 130 year old house comprising of large grounds with established mix of truffle trees forest, a swimming pool, two large garages ideal for car storage and stunning views.

## **Property Description**

A fabulous quiet countryside location for this pretty habitable 130 year old house comprising of large grounds with established mix of truffle trees forest, a swimming pool, two large garages ideal for car storage and stunning views. Situated just 2kms from the medieval town of issigeac, famous for its architecture and market and 10 minutes from Bergerac and its airport. Services Water, Electricity, Septic tank