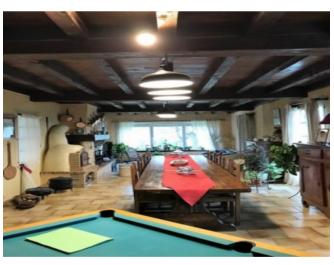

## \* Available

A fabulous quiet countryside location for this pretty habitable 130 year old house comprising of large grounds with established mix of truffle trees forest, a swimming pool, two large garages ideal for car storage and stunning views.

## **Property Description**

A fabulous quiet countryside location for this pretty habitable 130 year old house comprising of large grounds with established mix of truffle trees forest, a swimming pool, two large garages ideal for car storage and stunning views. Situated just 2kms from the medieval town of issigeac, famous for its architecture and market and 10 minutes from Bergerac and its airport. Services Water, Electricity, Septic tank