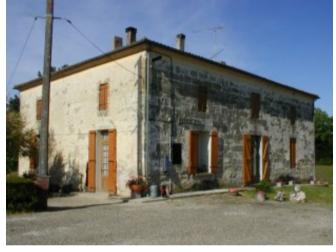

## \* Available

A beautiful location for this stone built Maison de Maître dating back over 150 years, a pigeonnier and outbuildings, with more than 150 of living space and the benefit of central wood heating.

## **Property Description**

A beautiful location for this stone built Maison de Maître dating back over 150 years, a pigeonnier and outbuildings, with more than 150 of living space and the benefit of central wood heating. Situated in the countryside not isolated and at the end of a small track with nice views and approx 5kms from all amenities. More land available by separate negotiation.