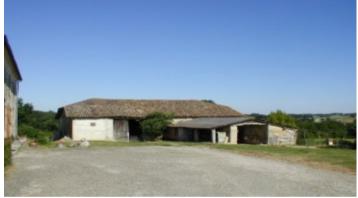

## An Old Farm Comprising of a 150 Year Old Maison de Maitre, a Pigeonnier and Outbuildings,

**€243,800** 

Ref: L2752

47380, Tombeboeuf, Lot-Et-Garonne, Nouvelle-Aquitaine

## \* Available

A beautiful location for this stone built Maison de Maître dating back over 150 years, a pigeonnier and outbuildings, with more than 150 of living space and the benefit of central wood heating.

## **Property Description**

A beautiful location for this stone built Maison de Maître dating back over 150 years, a pigeonnier and outbuildings, with more than 150 of living space and the benefit of central wood heating. Situated in the countryside not isolated and at the end of a small track with nice views and approx 5kms from all amenities. More land available by separate negotiation.