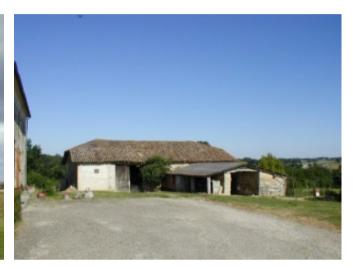

## An Old Farm Comprising of a 150 Year Old Maison de Maitre, a Pigeonnier and Outbuildings,

**€243,800** 

Ref: L2752

47380, Tombeboeuf, Lot-Et-Garonne, Nouvelle-Aquitaine

## **Property Description**

A beautiful location for this stone built Maison de Maître dating back over 150 years, a pigeonnier and outbuildings, with more than 150 of living space and the benefit of central wood heating. Situated in the countryside not isolated and at the end of a small track with nice views and approx 5kms from all amenities. More land available by separate negotiation.