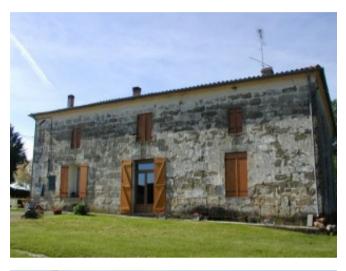

## \* Available

A beautiful location for this stone built Maison de Maître dating back over 150 years, a pigeonnier and outbuildings, with more than 150 of living space and the benefit of central wood heating.

## **Property Description**

A beautiful location for this stone built Maison de Maître dating back over 150 years, a pigeonnier and outbuildings, with more than 150 of living space and the benefit of central wood heating. Situated in the countryside not isolated and at the end of a small track with nice views and approx 5kms from all amenities. More land available by separate negotiation.