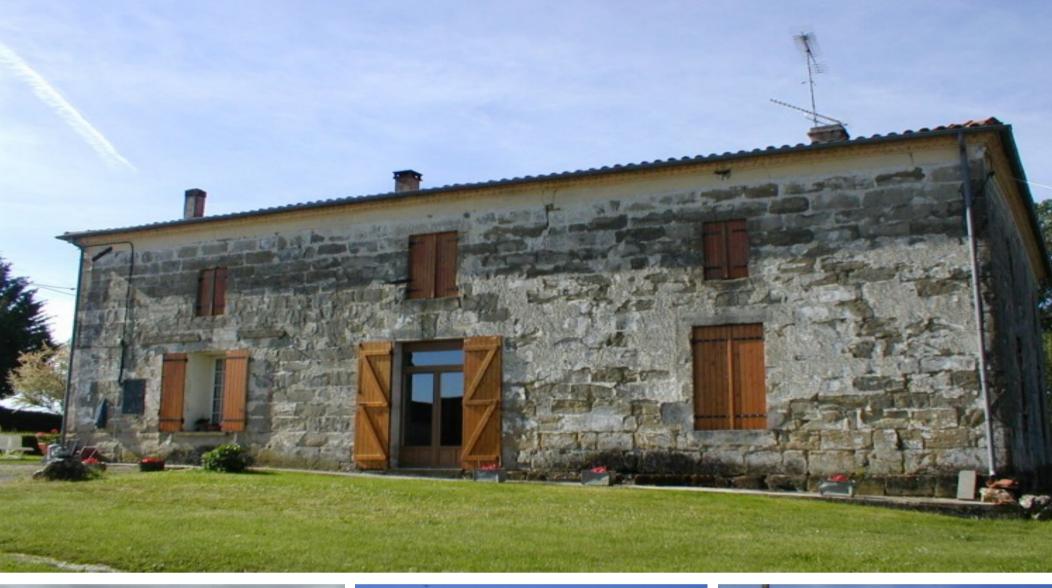

## \* Available

A beautiful location for this stone built Maison de Maître dating back over 150 years, a pigeonnier and outbuildings, with more than 150 of living space and the benefit of central wood heating.

## **Property Description**

A beautiful location for this stone built Maison de Maître dating back over 150 years, a pigeonnier and outbuildings, with more than 150 of living space and the benefit of central wood heating. Situated in the countryside not isolated and at the end of a small track with nice views and approx 5kms from all amenities. More land available by separate negotiation.