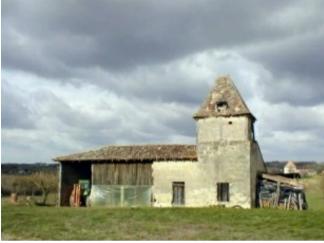

## An Old Farm Comprising of a 150 Year Old Maison de Maitre, a Pigeonnier and Outbuildings,

**€243,800** 

Ref: L2752

47380, Tombeboeuf, Lot-Et-Garonne, Nouvelle-Aquitaine

## **Property Description**

A beautiful location for this stone built Maison de Maître dating back over 150 years, a pigeonnier and outbuildings, with more than 150 of living space and the benefit of central wood heating. Situated in the countryside not isolated and at the end of a small track with nice views and approx 5kms from all amenities. More land available by separate negotiation.