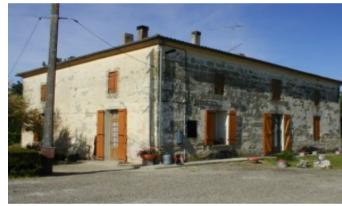

## \* Available

A beautiful location for this stone built Maison de Maître dating back over 150 years, a pigeonnier and outbuildings, with more than 150 of living space and the benefit of central wood heating.

## **Property Description**

A beautiful location for this stone built Maison de Maître dating back over 150 years, a pigeonnier and outbuildings, with more than 150 of living space and the benefit of central wood heating. Situated in the countryside not isolated and at the end of a small track with nice views and approx 5kms from all amenities. More land available by separate negotiation.