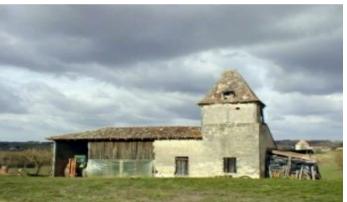

## An Old Farm Comprising of a 150 Year Old Maison de Maitre, a Pigeonnier and Outbuildings,

**€243,800** 

Ref: L2752

47380, Tombeboeuf, Lot-Et-Garonne, Nouvelle-Aquitaine

## \* Available

A beautiful location for this stone built Maison de Maître dating back over 150 years, a pigeonnier and outbuildings, with more than 150 of living space and the benefit of central wood heating.

## **Property Description**

A beautiful location for this stone built Maison de Maître dating back over 150 years, a pigeonnier and outbuildings, with more than 150 of living space and the benefit of central wood heating. Situated in the countryside not isolated and at the end of a small track with nice views and approx 5kms from all amenities. More land available by separate negotiation.