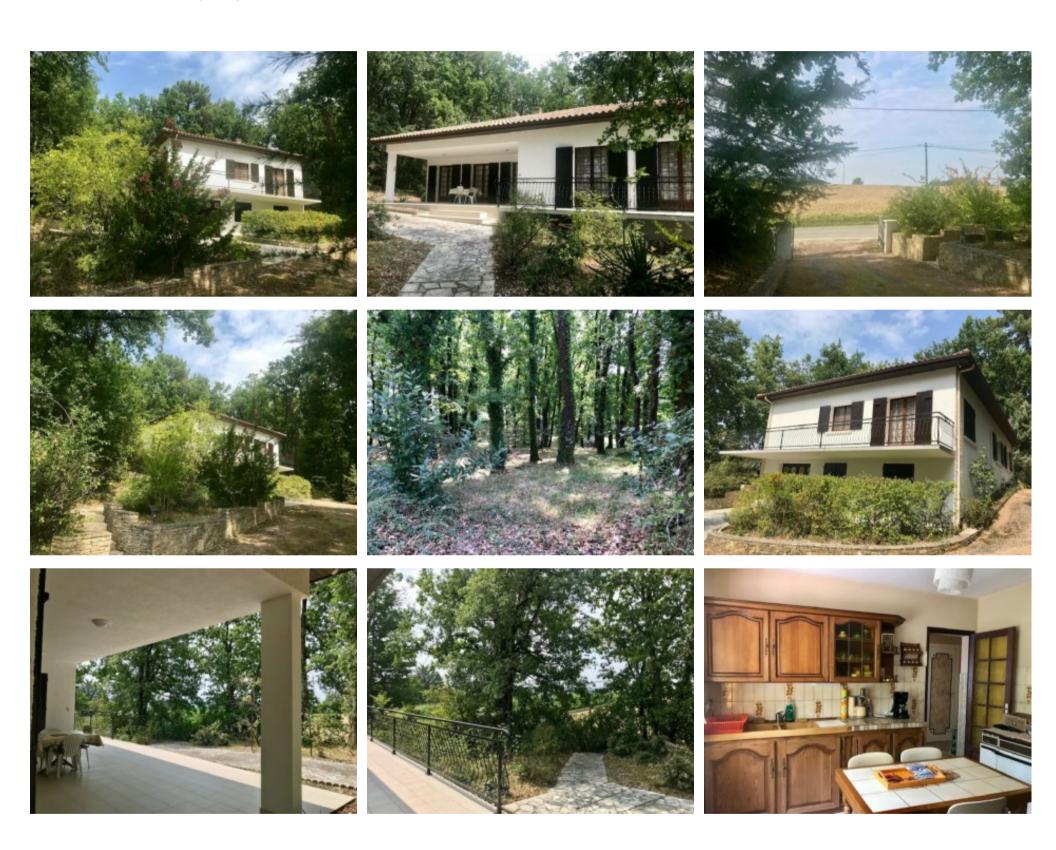

A well built 'pavilion' with garage and basement in a desirable elevated and with wooded substantial grounds.

<sup>\*</sup> Available

## **Property Description**

A well built 'pavilion' with garage and basement in a desirable elevated and with wooded substantial grounds. The property is in very good condition throughout and would benefit from some internal decorating. Situated on the outskirts of a small village with all amenities within 5 minutes and 30 minutes from Bergerac and its airport.