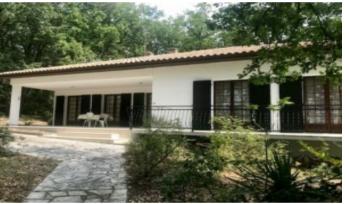

A well built 'pavilion' with garage and basement in a desirable elevated and with wooded substantial grounds.

<sup>\*</sup> Available

## **Property Description**

A well built 'pavilion' with garage and basement in a desirable elevated and with wooded substantial grounds. The property is in very good condition throughout and would benefit from some internal decorating. Situated on the outskirts of a small village with all amenities within 5 minutes and 30 minutes from Bergerac and its airport.