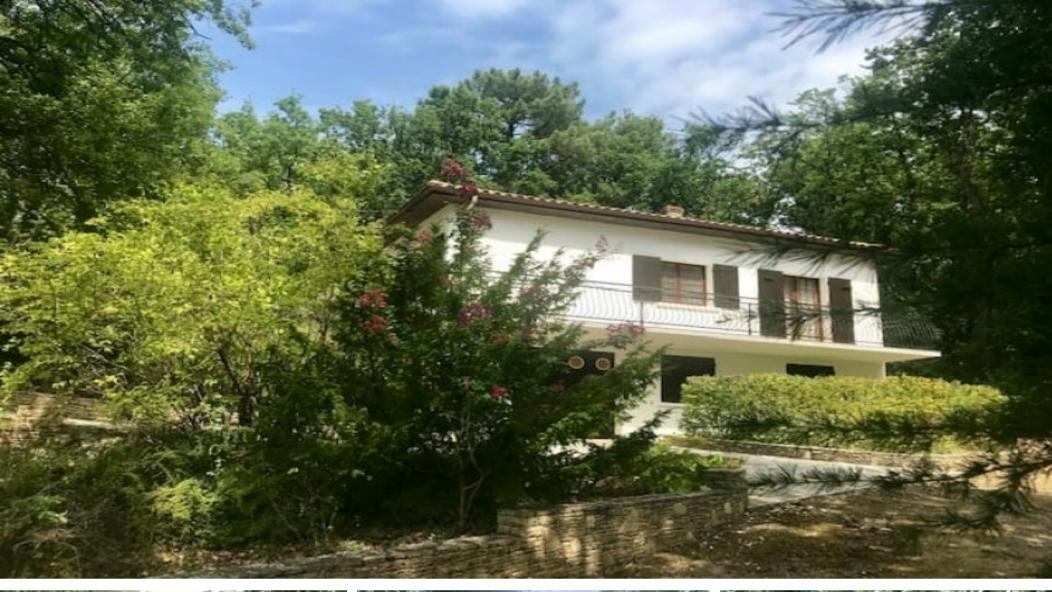

A well built 'pavilion' with garage and basement in a desirable elevated and with wooded substantial grounds.

<sup>\*</sup> Available

## **Property Description**

A well built 'pavilion' with garage and basement in a desirable elevated and with wooded substantial grounds. The property is in very good condition throughout and would benefit from some internal decorating. Situated on the outskirts of a small village with all amenities within 5 minutes and 30 minutes from Bergerac and its airport.