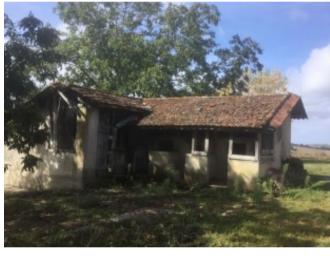

A stone built farmhouse in need of internal updating.

## **Property Description**

A stone built farmhouse in need of internal updating. The property benefits from numerous outbuildings that can easily convert into habitable dwellings or used for animals. Situated on the edge of a small village with countryside views, 10 minutes from the bastide market town of Miramont de Guyenne and 30 minutes from Bergerac and its airport.