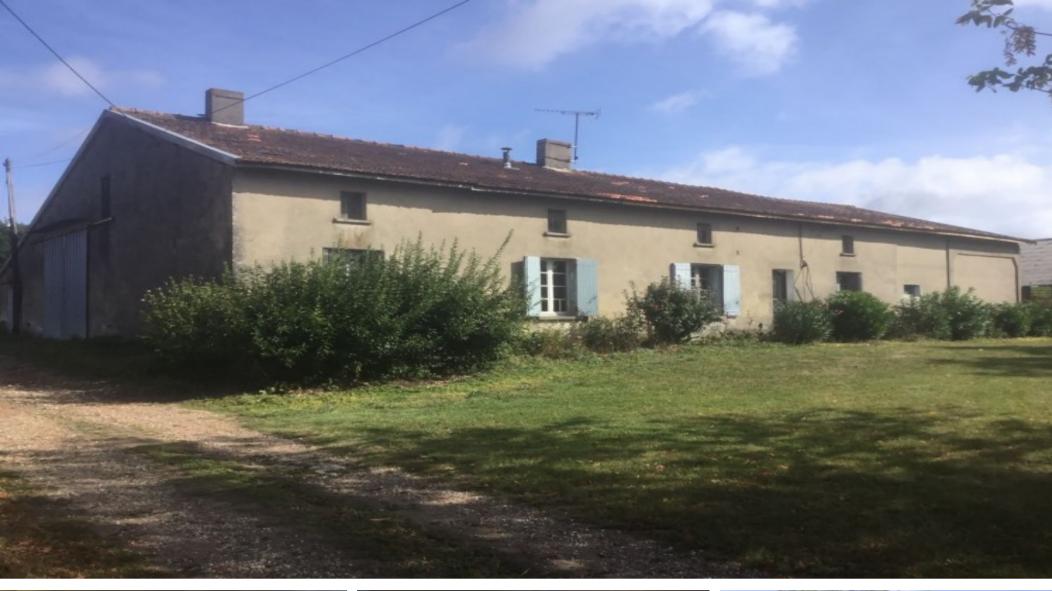

A stone built farmhouse in need of internal updating.

## **Property Description**

A stone built farmhouse in need of internal updating. The property benefits from numerous outbuildings that can easily convert into habitable dwellings or used for animals. Situated on the edge of a small village with countryside views, 10 minutes from the bastide market town of Miramont de Guyenne and 30 minutes from Bergerac and its airport.