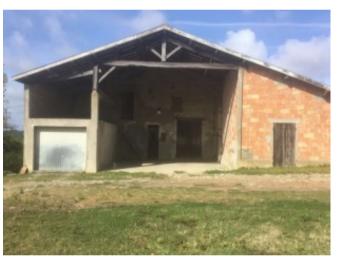

## **Property Description**

A stone built farmhouse in need of internal updating. The property benefits from numerous outbuildings that can easily convert into habitable dwellings or used for animals. Situated on the edge of a small village with countryside views, 10 minutes from the bastide market town of Miramont de Guyenne and 30 minutes from Bergerac and its airport.