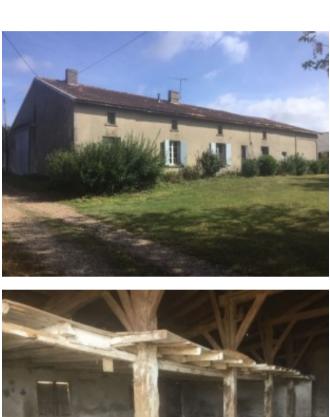

A stone built farmhouse in need of internal updating.

## **Property Description**

A stone built farmhouse in need of internal updating. The property benefits from numerous outbuildings that can easily convert into habitable dwellings or used for animals. Situated on the edge of a small village with countryside views, 10 minutes from the bastide market town of Miramont de Guyenne and 30 minutes from Bergerac and its airport.