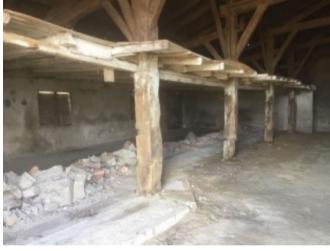

## **Property Description**

A stone built farmhouse in need of internal updating. The property benefits from numerous outbuildings that can easily convert into habitable dwellings or used for animals. Situated on the edge of a small village with countryside views, 10 minutes from the bastide market town of Miramont de Guyenne and 30 minutes from Bergerac and its airport.