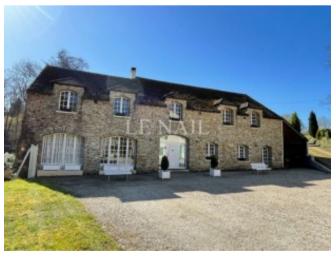

There are 6 buildings on the estate:

The main house (building A), with a surface area of approx. 350sqm, is the current owners' main residence. It is composed as follows:

Ground floor: entrance, living room, kitchen, bedroom, study, bathroom, laundry room

First floor: Mezzanine overlooking the living room, 4 bedrooms, 2 bathrooms

On the 2nd floor: converted attic

The mill (building B), with a surface area of approx. 700sqm, used to be used for seminars or events with its reception rooms on the ground floor and its 16 bedrooms and shower rooms spread over 2 floors.