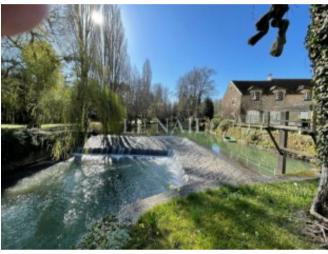

A large 180sqm outbuilding (building F), currently used as a barn but could be converted into a dwelling.

Very beautiful bucolic environment with its river which crosses the 5,5 ha land.

A part of the land is buildable but only for a commercial project, hotel, senior residence...