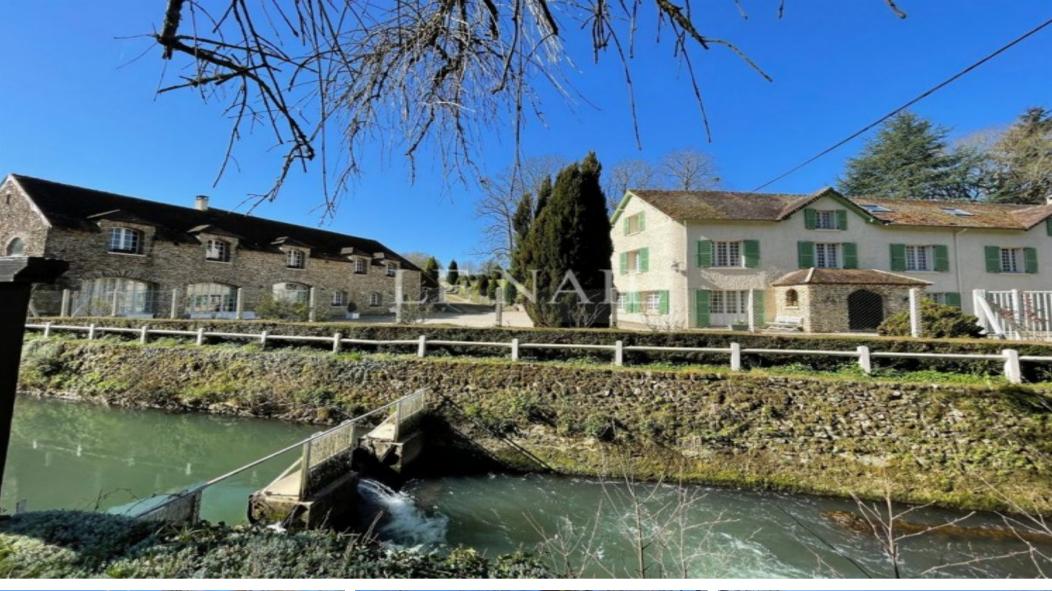

## **Property Description**

Ref.3820: Charming french property near the river.

This charming property is located in the Seine-et-Marne department, 16 kms from Coulommiers, in a 5-hectare park where the Grand Morin river flows.

There are 6 buildings on the estate:

The main house (building A), with a surface area of approx. 350sqm, is the current owners' main residence. It is composed as follows:

Ground floor: entrance, living room, kitchen, bedroom, study, bathroom, laundry room

First floor: Mezzanine overlooking the living room, 4 bedrooms, 2 bathrooms

On the 2nd floor: converted attic

The mill (building B), with a surface area of approx. 700sqm, used to be used for seminars or events with its reception rooms on the ground floor and its 16 bedrooms and shower rooms spread over 2 floors.

A large 180sqm outbuilding (building F), currently used as a barn but could be converted into a dwelling.

Very beautiful bucolic environment with its river which crosses the 5,5 ha land.

A part of the land is buildable but only for a commercial project, hotel, senior residence...