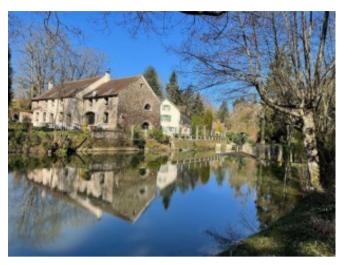

First floor: Mezzanine overlooking the living room, 4 bedrooms, 2 bathrooms

On the 2nd floor: converted attic

The mill (building B), with a surface area of approx. 700sqm, used to be used for seminars or events with its reception rooms on the ground floor and its 16 bedrooms and shower rooms spread over 2 floors.