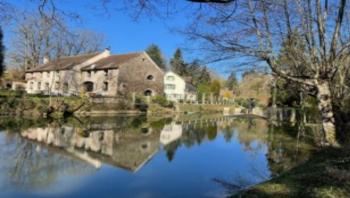

## **Property Description**

Ref.3820: Charming french property near the river.

This charming property is located in the Seine-et-Marne department, 16 kms from Coulommiers, in a 5-hectare park where the Grand Morin river flows.

First floor: Mezzanine overlooking the living room, 4 bedrooms, 2 bathrooms

On the 2nd floor: converted attic

The mill (building B), with a surface area of approx. 700sqm, used to be used for seminars or events with its reception rooms on the ground floor and its 16 bedrooms and shower rooms spread over 2 floors.

A large 180sqm outbuilding (building F), currently used as a barn but could be converted into a dwelling.

Very beautiful bucolic environment with its river which crosses the 5,5 ha land.

A part of the land is buildable but only for a commercial project, hotel, senior residence...