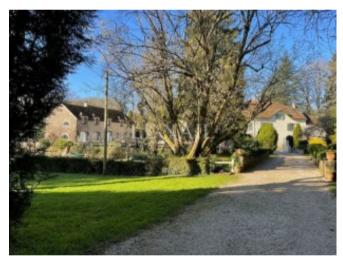

## **Property Description**

Ref.3820: Charming french property near the river.

This charming property is located in the Seine-et-Marne department, 16 kms from Coulommiers, in a 5-hectare park where the Grand Morin river flows.

Although isolated from all neighbours and nuisances, the property is 3 km from the nearest shops and public transport to Paris is 700 metres away.

The origins of this estate go back more than 300 years. Originally owned by the church, it was sold to a miller in 1793 and remained in the same family for 200 years. The current owners have been there since 1989.

A large 180sqm outbuilding (building F), currently used as a barn but could be converted into a dwelling.

Very beautiful bucolic environment with its river which crosses the 5,5 ha land.

A part of the land is buildable but only for a commercial project, hotel, senior residence...