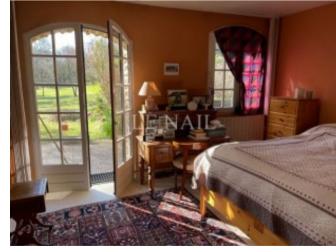

First floor: Mezzanine overlooking the living room, 4 bedrooms, 2 bathrooms

On the 2nd floor: converted attic

The mill (building B), with a surface area of approx. 700sqm, used to be used for seminars or events with its reception rooms on the ground floor and its 16 bedrooms and shower rooms spread over 2 floors.