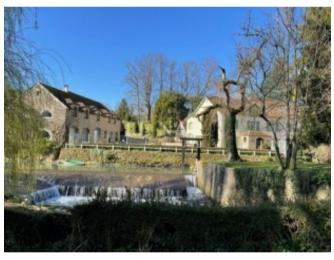

First floor: Mezzanine overlooking the living room, 4 bedrooms, 2 bathrooms

On the 2nd floor: converted attic

The mill (building B), with a surface area of approx. 700sqm, used to be used for seminars or events with its reception rooms on the ground floor and its 16 bedrooms and shower rooms spread over 2 floors.

A large 180sqm outbuilding (building F), currently used as a barn but could be converted into a dwelling.

Very beautiful bucolic environment with its river which crosses the 5,5 ha land.

A part of the land is buildable but only for a commercial project, hotel, senior residence...