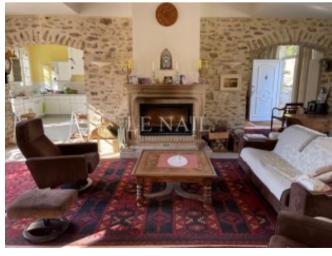

There are 6 buildings on the estate:

The main house (building A), with a surface area of approx. 350sqm, is the current owners' main residence. It is composed as follows:

Ground floor: entrance, living room, kitchen, bedroom, study, bathroom, laundry room