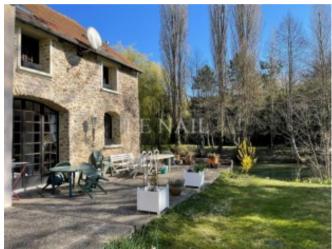

There are 6 buildings on the estate:

The main house (building A), with a surface area of approx. 350sqm, is the current owners' main residence. It is composed as follows:

Ground floor: entrance, living room, kitchen, bedroom, study, bathroom, laundry room

First floor: Mezzanine overlooking the living room, 4 bedrooms, 2 bathrooms

On the 2nd floor: converted attic

The mill (building B), with a surface area of approx. 700sqm, used to be used for seminars or events with its reception rooms on the ground floor and its 16 bedrooms and shower rooms spread over 2 floors.