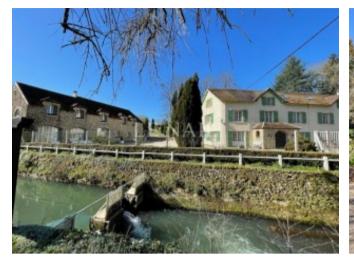

There are 6 buildings on the estate:

The main house (building A), with a surface area of approx. 350sqm, is the current owners' main residence. It is composed as follows:

Ground floor: entrance, living room, kitchen, bedroom, study, bathroom, laundry room

First floor: Mezzanine overlooking the living room, 4 bedrooms, 2 bathrooms

On the 2nd floor: converted attic

The mill (building B), with a surface area of approx. 700sqm, used to be used for seminars or events with its reception rooms on the ground floor and its 16 bedrooms and shower rooms spread over 2 floors.