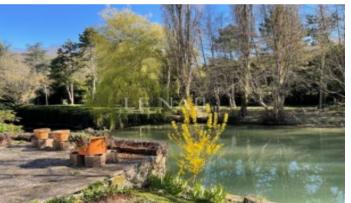

Although isolated from all neighbours and nuisances, the property is 3 km from the nearest shops and public transport to Paris is 700 metres away.

The origins of this estate go back more than 300 years. Originally owned by the church, it was sold to a miller in 1793 and remained in the same family for 200 years. The current owners have been there since 1989.

A large 180sqm outbuilding (building F), currently used as a barn but could be converted into a dwelling.

Very beautiful bucolic environment with its river which crosses the 5,5 ha land.

A part of the land is buildable but only for a commercial project, hotel, senior residence...