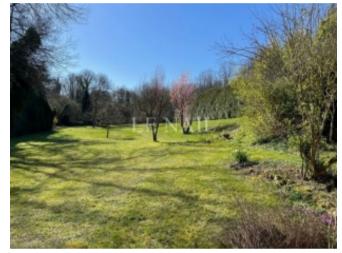

A large 180sqm outbuilding (building F), currently used as a barn but could be converted into a dwelling.

Very beautiful bucolic environment with its river which crosses the 5,5 ha land.

A part of the land is buildable but only for a commercial project, hotel, senior residence...