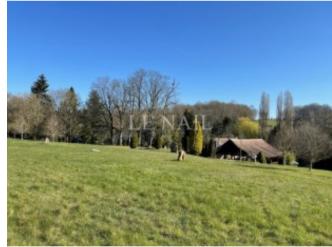

A large 180sqm outbuilding (building F), currently used as a barn but could be converted into a dwelling.

Very beautiful bucolic environment with its river which crosses the 5,5 ha land.

A part of the land is buildable but only for a commercial project, hotel, senior residence...