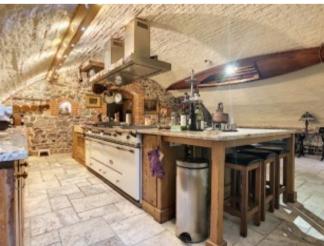

## **Property Description**

This beautiful château is nestled in the heart of the Avesnois region in the north of France, 1 hour from Lille and 1 hour from Brussels.

- o The main property has 2500 square meters of habitable space.
- o The ground floor is the perfect place for entertainment with a bar, snooker room, toilets, foyer, veranda, library, piano room, reading room and a dining room that seats up to 20 guests.
- o On the first floor there are four full suites each with their own bedroom, living room and bathroom as well as one children's suite.
- o The top floor has been converted to an amazing open plan loft area and also boasts a jacuzzi and sauna as well as a fully equipped gym.
- o The ground floor is divided into a semi basement comprising a wine cellar, wine tasting room, kitchen, breakfast room, pantry, bathroom and laundry area.
- o The property has a 15 hectare park with forest, manicured gardens, private fishing pond and meadows.
- o Situated in the Nord department, the nearest airports are Lille Lesquin (1h), Brussels International (1h10), South Brussels (1h10) and Paris Charles de Gaulle (2h). The Champagne region is about 2h30 drive
- o #VINGTLoves Nestled in the parc Naturel Avesnois, this beautiful chateau would make a fantastic home in a perfect location to explore all the beauty this national park has to offer
- o Freehold included