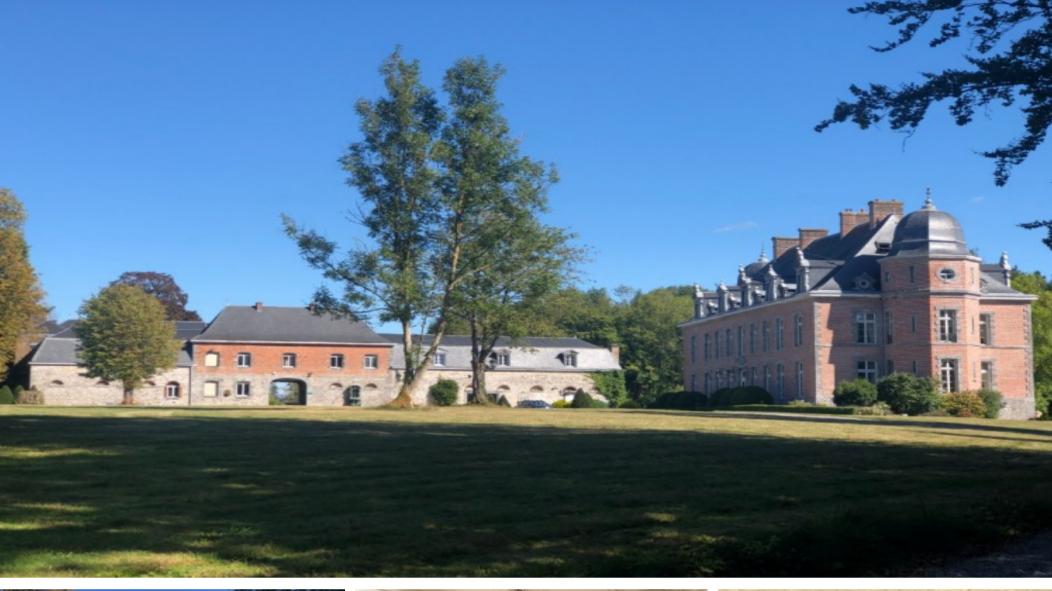

## Chateau - Manor House Dourlers,

**POA** 

59440, Dourlers, Nord, Hauts-De-France

Ref: PSU1306

This beautiful château is nestled in the heart of the Avesnois region in the north of France, 1 hour from Lille and 1 hour from Brussels. o The main property has 2500 square meters of habitable space.

## **Property Description**

This beautiful château is nestled in the heart of the Avesnois region in the north of France, 1 hour from Lille and 1 hour from Brussels.

- o The main property has 2500 square meters of habitable space.
- o The ground floor is the perfect place for entertainment with a bar, snooker room, toilets, foyer, veranda, library, piano room, reading room and a dining room that seats up to 20 guests.
- o On the first floor there are four full suites each with their own bedroom, living room and bathroom as well as one children's suite.
- o The top floor has been converted to an amazing open plan loft area and also boasts a jacuzzi and sauna as well as a fully equipped gym.
- o The ground floor is divided into a semi basement comprising a wine cellar, wine tasting room, kitchen, breakfast room, pantry, bathroom and laundry area.
- o The property has a 15 hectare park with forest, manicured gardens, private fishing pond and meadows.
- o Situated in the Nord department, the nearest airports are Lille Lesquin (1h), Brussels International (1h10), South Brussels (1h10) and Paris Charles de Gaulle (2h). The Champagne region is about 2h30 drive
- o #VINGTLoves Nestled in the parc Naturel Avesnois, this beautiful chateau would make a fantastic home in a perfect location to explore all the beauty this national park has to offer
- o Freehold included