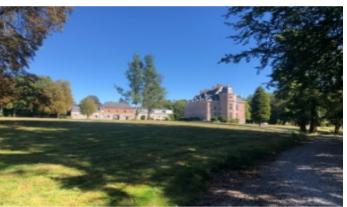

## Chateau - Manor House Dourlers,

**POA** 

59440, Dourlers, Nord, Hauts-De-France

Ref: PSU1306

This beautiful château is nestled in the heart of the Avesnois region in the north of France, 1 hour from Lille and 1 hour from Brussels. o The main property has 2500 square meters of habitable space.

## **Property Description**

This beautiful château is nestled in the heart of the Avesnois region in the north of France, 1 hour from Lille and 1 hour from Brussels.

- o The main property has 2500 square meters of habitable space.
- o The ground floor is the perfect place for entertainment with a bar, snooker room, toilets, foyer, veranda, library, piano room, reading room and a dining room that seats up to 20 guests.
- o On the first floor there are four full suites each with their own bedroom, living room and bathroom as well as one children's suite.
- o The top floor has been converted to an amazing open plan loft area and also boasts a jacuzzi and sauna as well as a fully equipped gym.
- o The ground floor is divided into a semi basement comprising a wine cellar, wine tasting room, kitchen, breakfast room, pantry, bathroom and laundry area.
- o The property has a 15 hectare park with forest, manicured gardens, private fishing pond and meadows.
- o Situated in the Nord department, the nearest airports are Lille Lesquin (1h), Brussels International (1h10), South Brussels (1h10) and Paris Charles de Gaulle (2h). The Champagne region is about 2h30 drive
- o #VINGTLoves Nestled in the parc Naturel Avesnois, this beautiful chateau would make a fantastic home in a perfect location to explore all the beauty this national park has to offer
- o Freehold included