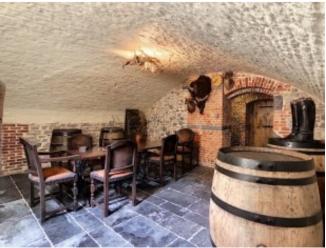

## **Property Description**

This beautiful château is nestled in the heart of the Avesnois region in the north of France, 1 hour from Lille and 1 hour from Brussels.

- o The main property has 2500 square meters of habitable space.
- o The ground floor is the perfect place for entertainment with a bar, snooker room, toilets, foyer, veranda, library, piano room, reading room and a dining room that seats up to 20 guests.
- o On the first floor there are four full suites each with their own bedroom, living room and bathroom as well as one children's suite.
- o The top floor has been converted to an amazing open plan loft area and also boasts a jacuzzi and sauna as well as a fully equipped gym.
- o The ground floor is divided into a semi basement comprising a wine cellar, wine tasting room, kitchen, breakfast room, pantry, bathroom and laundry area.
- o The property has a 15 hectare park with forest, manicured gardens, private fishing pond and meadows.
- o Situated in the Nord department, the nearest airports are Lille Lesquin (1h), Brussels International (1h10), South Brussels (1h10) and Paris Charles de Gaulle (2h). The Champagne region is about 2h30 drive
- o #VINGTLoves Nestled in the parc Naturel Avesnois, this beautiful chateau would make a fantastic home in a perfect location to explore all the beauty this national park has to offer
- o Freehold included