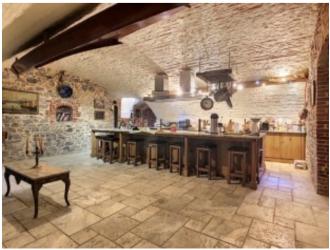

## **Property Description**

This beautiful château is nestled in the heart of the Avesnois region in the north of France, 1 hour from Lille and 1 hour from Brussels.

- o The main property has 2500 square meters of habitable space.
- o The ground floor is the perfect place for entertainment with a bar, snooker room, toilets, foyer, veranda, library, piano room, reading room and a dining room that seats up to 20 guests.
- o On the first floor there are four full suites each with their own bedroom, living room and bathroom as well as one children's suite.
- o The top floor has been converted to an amazing open plan loft area and also boasts a jacuzzi and sauna as well as a fully equipped gym.
- o The ground floor is divided into a semi basement comprising a wine cellar, wine tasting room, kitchen, breakfast room, pantry, bathroom and laundry area.
- o The property has a 15 hectare park with forest, manicured gardens, private fishing pond and meadows.
- o Situated in the Nord department, the nearest airports are Lille Lesquin (1h), Brussels International (1h10), South Brussels (1h10) and Paris Charles de Gaulle (2h). The Champagne region is about 2h30 drive
- o #VINGTLoves Nestled in the parc Naturel Avesnois, this beautiful chateau would make a fantastic home in a perfect location to explore all the beauty this national park has to offer
- o Freehold included