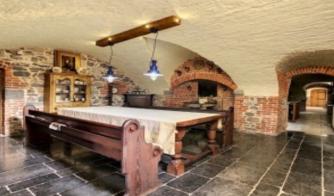

## **Property Description**

This beautiful château is nestled in the heart of the Avesnois region in the north of France, 1 hour from Lille and 1 hour from Brussels.

- o The main property has 2500 square meters of habitable space.
- o The ground floor is the perfect place for entertainment with a bar, snooker room, toilets, foyer, veranda, library, piano room, reading room and a dining room that seats up to 20 guests.
- o On the first floor there are four full suites each with their own bedroom, living room and bathroom as well as one children's suite.
- o The top floor has been converted to an amazing open plan loft area and also boasts a jacuzzi and sauna as well as a fully equipped gym.
- o The ground floor is divided into a semi basement comprising a wine cellar, wine tasting room, kitchen, breakfast room, pantry, bathroom and laundry area.
- o The property has a 15 hectare park with forest, manicured gardens, private fishing pond and meadows.
- o Situated in the Nord department, the nearest airports are Lille Lesquin (1h), Brussels International (1h10), South Brussels (1h10) and Paris Charles de Gaulle (2h). The Champagne region is about 2h30 drive
- o #VINGTLoves Nestled in the parc Naturel Avesnois, this beautiful chateau would make a fantastic home in a perfect location to explore all the beauty this national park has to offer
- o Freehold included