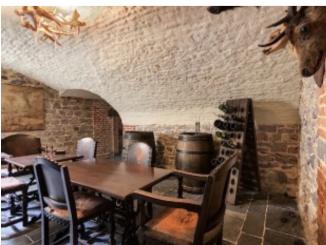

## **Property Description**

This beautiful château is nestled in the heart of the Avesnois region in the north of France, 1 hour from Lille and 1 hour from Brussels.

- o The main property has 2500 square meters of habitable space.
- o The ground floor is the perfect place for entertainment with a bar, snooker room, toilets, foyer, veranda, library, piano room, reading room and a dining room that seats up to 20 guests.
- o On the first floor there are four full suites each with their own bedroom, living room and bathroom as well as one children's suite.
- o The top floor has been converted to an amazing open plan loft area and also boasts a jacuzzi and sauna as well as a fully equipped gym.
- o The ground floor is divided into a semi basement comprising a wine cellar, wine tasting room, kitchen, breakfast room, pantry, bathroom and laundry area.
- o The property has a 15 hectare park with forest, manicured gardens, private fishing pond and meadows.
- o Situated in the Nord department, the nearest airports are Lille Lesquin (1h), Brussels International (1h10), South Brussels (1h10) and Paris Charles de Gaulle (2h). The Champagne region is about 2h30 drive
- o #VINGTLoves Nestled in the parc Naturel Avesnois, this beautiful chateau would make a fantastic home in a perfect location to explore all the beauty this national park has to offer
- o Freehold included