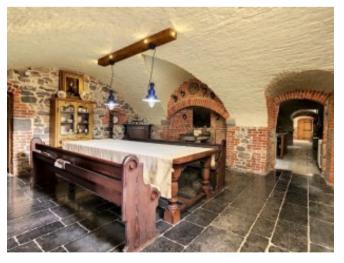

## Chateau - Manor House Dourlers,

**POA** 

59440, Dourlers, Nord, Hauts-De-France

Ref: PSU1306

This beautiful château is nestled in the heart of the Avesnois region in the north of France, 1 hour from Lille and 1 hour from Brussels. o The main property has 2500 square meters of habitable space.

## **Property Description**

This beautiful château is nestled in the heart of the Avesnois region in the north of France, 1 hour from Lille and 1 hour from Brussels.

- o The main property has 2500 square meters of habitable space.
- o The ground floor is the perfect place for entertainment with a bar, snooker room, toilets, foyer, veranda, library, piano room, reading room and a dining room that seats up to 20 guests.
- o On the first floor there are four full suites each with their own bedroom, living room and bathroom as well as one children's suite.
- o The top floor has been converted to an amazing open plan loft area and also boasts a jacuzzi and sauna as well as a fully equipped gym.
- o The ground floor is divided into a semi basement comprising a wine cellar, wine tasting room, kitchen, breakfast room, pantry, bathroom and laundry area.
- o The property has a 15 hectare park with forest, manicured gardens, private fishing pond and meadows.
- o Situated in the Nord department, the nearest airports are Lille Lesquin (1h), Brussels International (1h10), South Brussels (1h10) and Paris Charles de Gaulle (2h). The Champagne region is about 2h30 drive
- o #VINGTLoves Nestled in the parc Naturel Avesnois, this beautiful chateau would make a fantastic home in a perfect location to explore all the beauty this national park has to offer
- o Freehold included