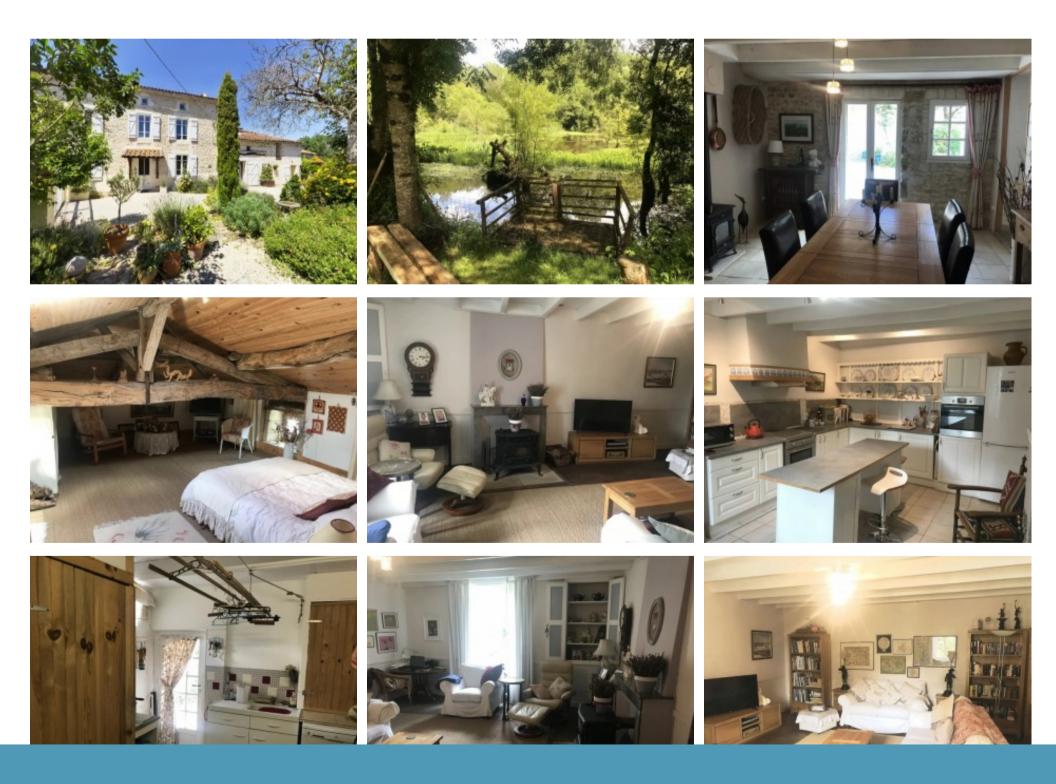

## **Property Description**

This traditional stone farmhouse, full of character and offering flexible living along with spacious outside space, is doubled glazed and located in a quiet neighbourhood.

The large sitting room, with log burner, is cool in summer and warm in winter. The kitchen, central to the house, adjoins the dining room. An area above the dining room currently used as a studio has potential to be developed to another bedroom. The large laundry room with WC provides storage space. There are three exits to the garden providing a glow of natural light to the interior. Upstairs on the first floor two bedrooms share a bathroom with shower, bath, basin and WC. A further bedroom and shower room at the top of the house is spacious and currently used by the owners as guest accommodation.

Outside the gardens have been well tended and there are many areas to hide away with a book or a drink. The gardens lead to a lake that gives access to the river.

Two very large barns have potential to be developed (when correct planning in place).