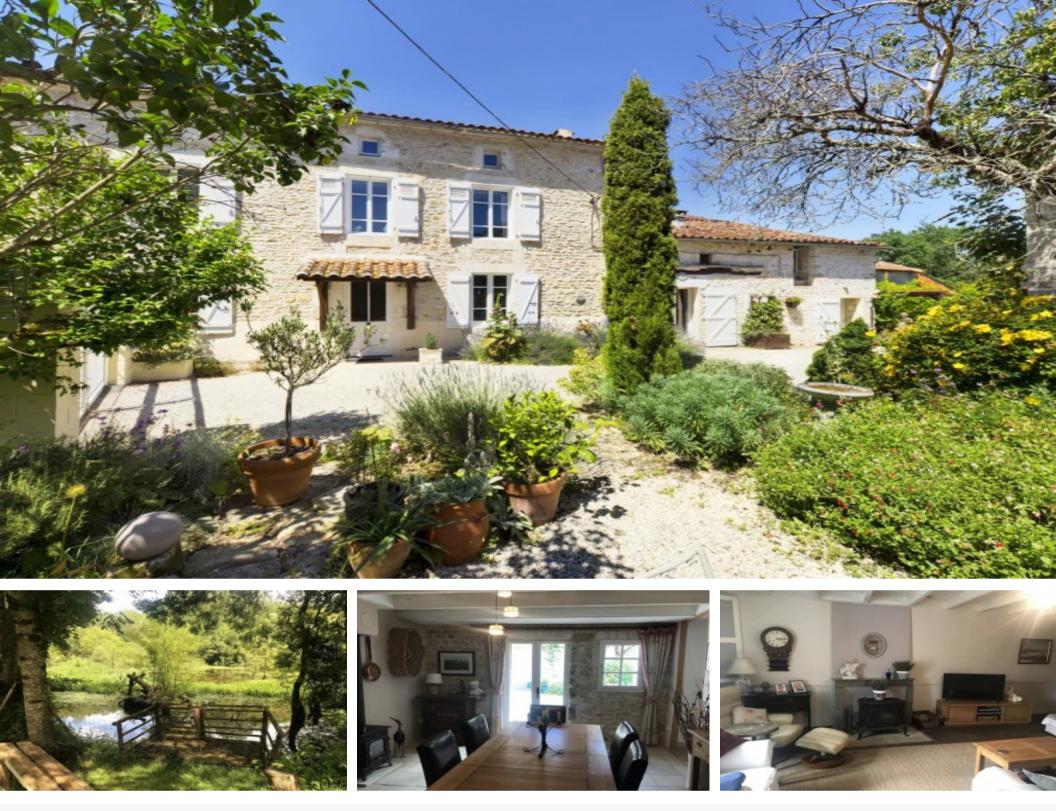

## Chocolate box pretty,

16230, Puyréaux, Charente, Nouvelle-Aquitaine

\* Available \* 3 Beds \* 3 Baths Chocolate box pretty €274,200

Ref: BVI60224

**Telephone:** +44 (0) 1225 463752**Email:** info@francemedia.comFranceMediaLtd, Cambridge House,Henry Street, Bath, BA11JS, United Kingdom

## **Property Description**

This traditional stone farmhouse, full of character and offering flexible living along with spacious outside space, is doubled glazed and located in a quiet neighbourhood.

The large sitting room, with log burner, is cool in summer and warm in winter. The kitchen, central to the house, adjoins the dining room. An area above the dining room currently used as a studio has potential to be developed to another bedroom. The large laundry room with WC provides storage space. There are three exits to the garden providing a glow of natural light to the interior. Upstairs on the first floor two bedrooms share a bathroom with shower, bath, basin and WC. A further bedroom and shower room at the top of the house is spacious and currently used by the owners as guest accommodation.

Outside the gardens have been well tended and there are many areas to hide away with a book or a drink. The gardens lead to a lake that gives access to the river.

Two very large barns have potential to be developed (when correct planning in place).

Located close to the N10 with ease of access to Angouleme this is an ideal property for a holiday or permanent home.

**Telephone:** +44 (0) 1225 463752**Email:** info@francemedia.comFranceMediaLtd, Cambridge House,Henry Street, Bath, BA11JS, United Kingdom