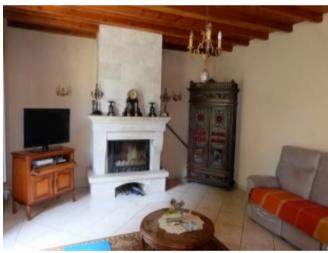

## **Property Description**

RARE FIND WITH LAND AND LONG FRONTAGE.

LARGE CHARACTER PROPERTY ON THE RIVER WITH TOTALLY DETACHED GITE, EASY ACCESS FOR FISING OR A BOAT.

Main house comprising large lounge diner and separate fitted kitchen with two ground floor bedrooms, wc and shower facilities. Three more bedrooms upstairs along with a family size bathroom / WC. Oil CH and woodburner plus full DG.