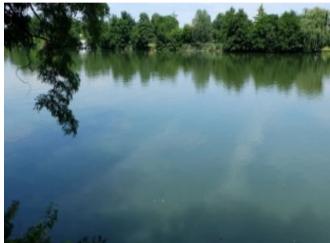

## Riverside Stone Farmhouse with Gite,

47300, Villeneuve-Sur-Lot, Lot-Et-Garonne, Nouvelle-Aquitaine

€606,383

Ref: BVI60502

\* Available \* 6 Beds \* 4 Baths
Riverside Stone Farmhouse with Gite

## **Property Description**

RARE FIND WITH LAND AND LONG FRONTAGE.

LARGE CHARACTER PROPERTY ON THE RIVER WITH TOTALLY DETACHED GITE, EASY ACCESS FOR FISING OR A BOAT.

Main house comprising large lounge diner and separate fitted kitchen with two ground floor bedrooms, wc and shower facilities. Three more bedrooms upstairs along with a family size bathroom / WC. Oil CH and woodburner plus full DG.