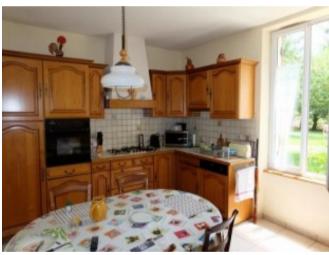

## **Property Description**

RARE FIND WITH LAND AND LONG FRONTAGE.

LARGE CHARACTER PROPERTY ON THE RIVER WITH TOTALLY DETACHED GITE, EASY ACCESS FOR FISING OR A BOAT.

Main house comprising large lounge diner and separate fitted kitchen with two ground floor bedrooms, wc and shower facilities. Three more bedrooms upstairs along with a family size bathroom / WC. Oil CH and woodburner plus full DG.