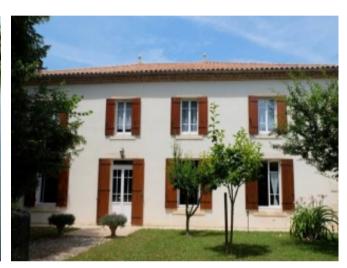

## Riverside Stone Farmhouse with Gite,

47300, Villeneuve-Sur-Lot, Lot-Et-Garonne, Nouvelle-Aquitaine

€606,383

Ref: BVI60502

\* Available \* 6 Beds \* 4 Baths
Riverside Stone Farmhouse with Gite

## **Property Description**

RARE FIND WITH LAND AND LONG FRONTAGE.

LARGE CHARACTER PROPERTY ON THE RIVER WITH TOTALLY DETACHED GITE, EASY ACCESS FOR FISING OR A BOAT.

Main house comprising large lounge diner and separate fitted kitchen with two ground floor bedrooms, wc and shower facilities. Three more bedrooms upstairs along with a family size bathroom / WC. Oil CH and woodburner plus full DG.