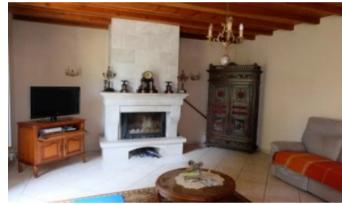

## **Property Description**

RARE FIND WITH LAND AND LONG FRONTAGE.

LARGE CHARACTER PROPERTY ON THE RIVER WITH TOTALLY DETACHED GITE, EASY ACCESS FOR FISING OR A BOAT.

Main house comprising large lounge diner and separate fitted kitchen with two ground floor bedrooms, wc and shower facilities. Three more bedrooms upstairs along with a family size bathroom / WC. Oil CH and woodburner plus full DG.