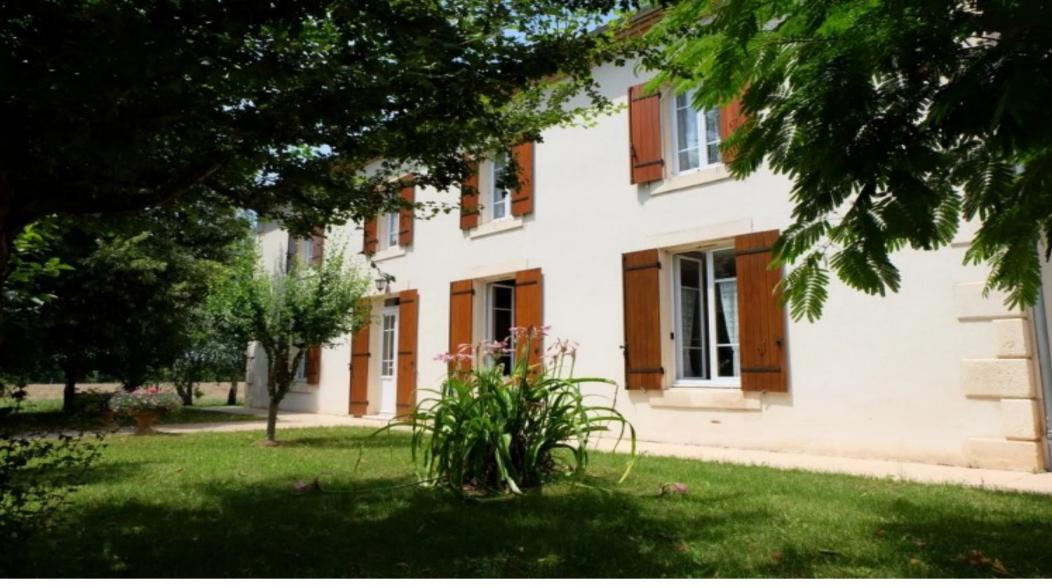

## Riverside Stone Farmhouse with Gite,

47300, Villeneuve-Sur-Lot, Lot-Et-Garonne, Nouvelle-Aquitaine

€606,383

Ref: BVI60502

\* Available \* 6 Beds \* 4 Baths
Riverside Stone Farmhouse with Gite

## **Property Description**

RARE FIND WITH LAND AND LONG FRONTAGE.

LARGE CHARACTER PROPERTY ON THE RIVER WITH TOTALLY DETACHED GITE, EASY ACCESS FOR FISING OR A BOAT.

Main house comprising large lounge diner and separate fitted kitchen with two ground floor bedrooms, wc and shower facilities. Three more bedrooms upstairs along with a family size bathroom / WC. Oil CH and woodburner plus full DG.