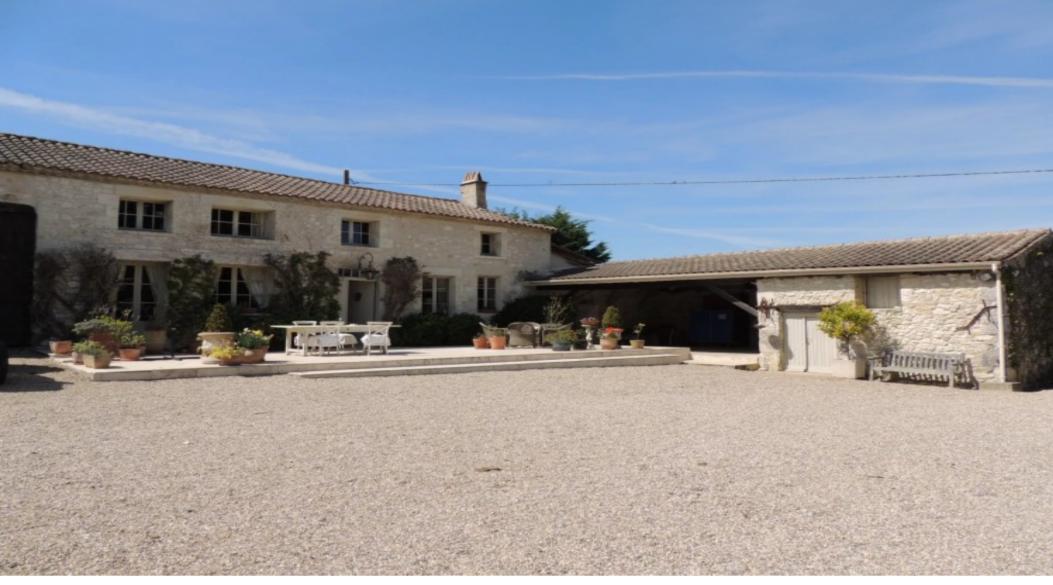

## Stunning location for this working vineyard with family home, gite, pool and tennis court!,

**€1,155,000** 

Ref: BVI59457

47120, Duras, Lot-Et-Garonne, Nouvelle-Aquitaine

\* Available \* 5 Beds

Stunning location for this working vineyard with family home, gite, pool and tennis court!

## **Property Description**

We are delighted to offer this property on market with its fabulous hill-top location. It is a working vineyard and offers a characterful family home with 3 ensuite bedrooms, double height dining kitchen, living room and Utility room. In addition there is a high specification 3 bedroom gite, a 15m long swimming pool housed in its own enclosed courtyard, an all weather tennis court and the surrounding vineyard. Superb period features throughout the property