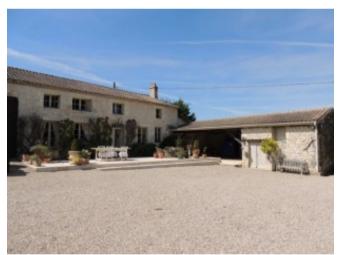

## Stunning location for this working vineyard with family home, gite, pool and tennis court!,

**€1,155,000** 

Ref: BVI59457

47120, Duras, Lot-Et-Garonne, Nouvelle-Aquitaine

\* Available \* 5 Beds

Stunning location for this working vineyard with family home, gite, pool and tennis court!

## **Property Description**

We are delighted to offer this property on market with its fabulous hill-top location. It is a working vineyard and offers a characterful family home with 3 ensuite bedrooms, double height dining kitchen, living room and Utility room. In addition there is a high specification 3 bedroom gite, a 15m long swimming pool housed in its own enclosed courtyard, an all weather tennis court and the surrounding vineyard. Superb period features throughout the property