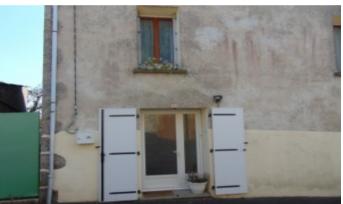

Front door into entrance hall (14.37m2). Door to large garage below (114m2). Stairs up to landing/seating area (10.75m2). Separate WC & bathroom. 2 bedrooms (12.6m2 & 14m2). Lovely, light, spacious lounge (26.3m2) and modern fitted kitchen (13.61m2). Stairs to attic (114m2)

Lovely wooden floors and double glazing throughout. Easy walk to the shops in the village. Mains drains. Central heating