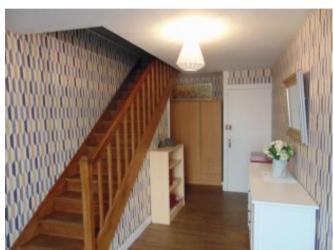

Front door into entrance hall (14.37m2). Door to large garage below (114m2). Stairs up to landing/seating area (10.75m2). Separate WC & bathroom. 2 bedrooms (12.6m2 & 14m2). Lovely, light, spacious lounge (26.3m2) and modern fitted kitchen (13.61m2). Stairs to attic (114m2)