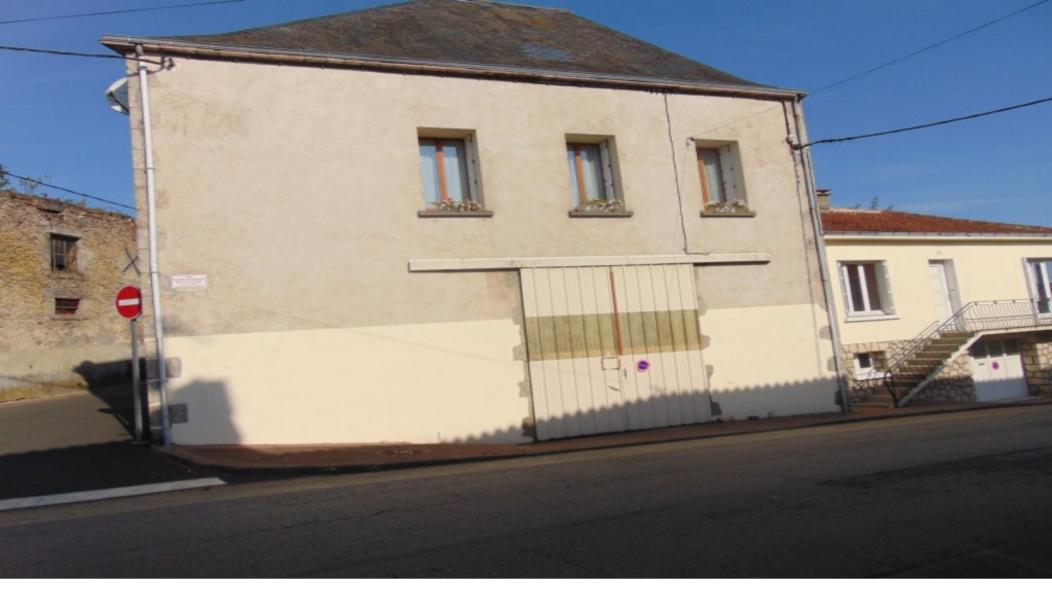

## Village house in L'Absie,

79240, L'absie, Deux-Sèvres, Nouvelle-Aquitaine

\* Available \* 2 Beds \* 1 Bath Sale - Village house L'Absie €94,500

Ref: 13301W

## **Property Description**

Situated in a vibrant village with good amenities, this 2 bedroom property is in excellent condition and offers great potential with large attic space which could potentially be converted and an enormous garage complete with pit for working on vehicules.

Front door into entrance hall (14.37m2). Door to large garage below (114m2). Stairs up to landing/seating area (10.75m2). Separate WC & bathroom. 2 bedrooms (12.6m2 & 14m2). Lovely, light, spacious lounge (26.3m2) and modern fitted kitchen (13.61m2). Stairs to attic (114m2)