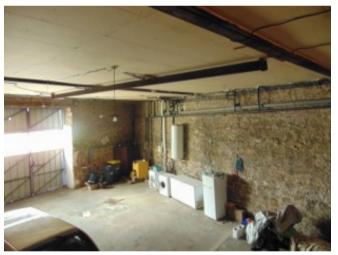

## **Property Description**

Situated in a vibrant village with good amenities, this 2 bedroom property is in excellent condition and offers great potential with large attic space which could potentially be converted and an enormous garage complete with pit for working on vehicules.

Front door into entrance hall (14.37m2). Door to large garage below (114m2). Stairs up to landing/seating area (10.75m2). Separate WC & bathroom. 2 bedrooms (12.6m2 & 14m2). Lovely, light, spacious lounge (26.3m2) and modern fitted kitchen (13.61m2). Stairs to attic (114m2)