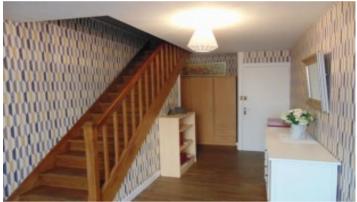

Front door into entrance hall (14.37m2). Door to large garage below (114m2). Stairs up to landing/seating area (10.75m2). Separate WC & bathroom. 2 bedrooms (12.6m2 & 14m2). Lovely, light, spacious lounge (26.3m2) and modern fitted kitchen (13.61m2). Stairs to attic (114m2)

Lovely wooden floors and double glazing throughout. Easy walk to the shops in the village. Mains drains. Central heating