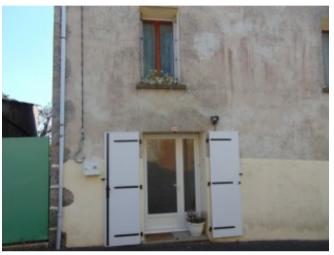

Front door into entrance hall (14.37m2). Door to large garage below (114m2). Stairs up to landing/seating area (10.75m2). Separate WC & bathroom. 2 bedrooms (12.6m2 & 14m2). Lovely, light, spacious lounge (26.3m2) and modern fitted kitchen (13.61m2). Stairs to attic (114m2)