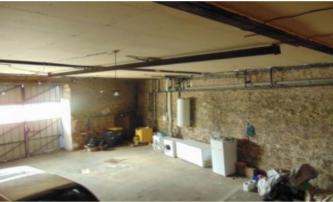

## **Property Description**

Situated in a vibrant village with good amenities, this 2 bedroom property is in excellent condition and offers great potential with large attic space which could potentially be converted and an enormous garage complete with pit for working on vehicules.

Front door into entrance hall (14.37m2). Door to large garage below (114m2). Stairs up to landing/seating area (10.75m2). Separate WC & bathroom. 2 bedrooms (12.6m2 & 14m2). Lovely, light, spacious lounge (26.3m2) and modern fitted kitchen (13.61m2). Stairs to attic (114m2)