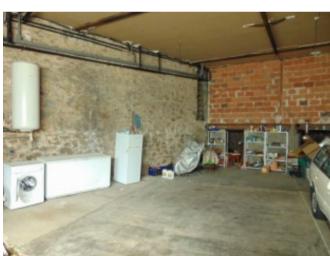

## **Property Description**

Situated in a vibrant village with good amenities, this 2 bedroom property is in excellent condition and offers great potential with large attic space which could potentially be converted and an enormous garage complete with pit for working on vehicules.

Front door into entrance hall (14.37m2). Door to large garage below (114m2). Stairs up to landing/seating area (10.75m2). Separate WC & bathroom. 2 bedrooms (12.6m2 & 14m2). Lovely, light, spacious lounge (26.3m2) and modern fitted kitchen (13.61m2). Stairs to attic (114m2)