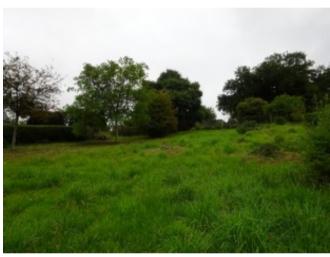

## Gouarec area - constructible land on around 2000 m<sup>2</sup>,

€33,000

22570, Laniscat, Côtes-d'Armor, Brittany

Ref: G7232

In Central Brittany, walking distance to all amenities in Gouarec and to the Nantes-Brest Canal, constructible land of around 2000 m<sup>2</sup> for sale. Connections to networks (water, electricity, telephone)

## **Property Description**

In Central Brittany, walking distance to all amenities in Gouarec and to the Nantes-Brest Canal, constructible land of around 2000 m² for sale. Connections to networks (water, electricity, telephone) should be easy to set up. The access to the plot of land is to be created.