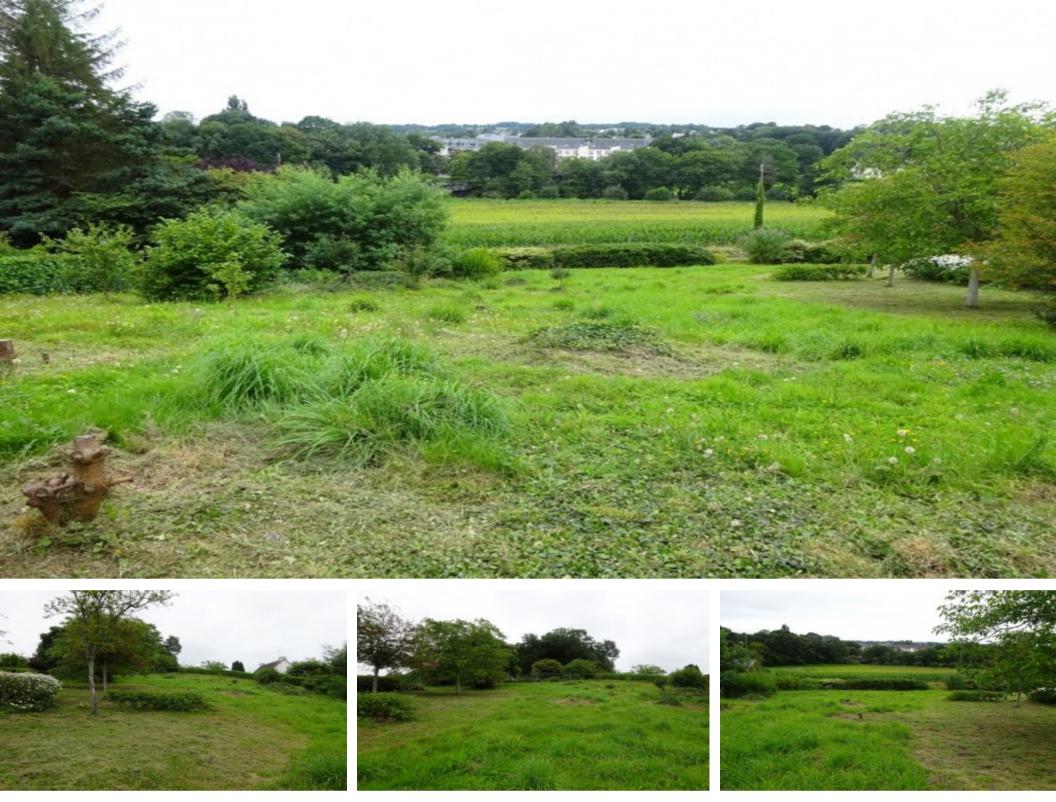

## Gouarec area - constructible land on around 2000 m<sup>2</sup>,

€33,000

22570, Laniscat, Côtes-d'Armor, Brittany

Ref: G7232

In Central Brittany, walking distance to all amenities in Gouarec and to the Nantes-Brest Canal, constructible land of around 2000 m<sup>2</sup> for sale. Connections to networks (water, electricity, telephone)

## **Property Description**

In Central Brittany, walking distance to all amenities in Gouarec and to the Nantes-Brest Canal, constructible land of around 2000 m² for sale. Connections to networks (water, electricity, telephone) should be easy to set up. The access to the plot of land is to be created.