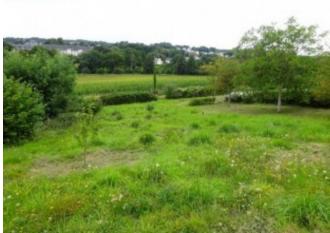

## Gouarec area - constructible land on around 2000 m<sup>2</sup>,

€33,000

22570, Laniscat, Côtes-d'Armor, Brittany

Ref: G7232

In Central Brittany, walking distance to all amenities in Gouarec and to the Nantes-Brest Canal, constructible land of around 2000 m<sup>2</sup> for sale. Connections to networks (water, electricity, telephone)

## **Property Description**

In Central Brittany, walking distance to all amenities in Gouarec and to the Nantes-Brest Canal, constructible land of around 2000 m² for sale. Connections to networks (water, electricity, telephone) should be easy to set up. The access to the plot of land is to be created.