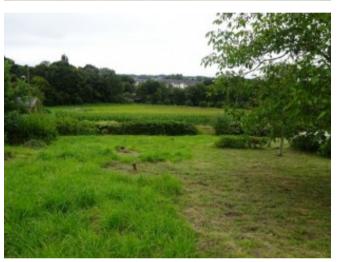

## Gouarec area - constructible land on around 2000 m<sup>2</sup>,

€33,000

22570, Laniscat, Côtes-d'Armor, Brittany

Ref: G7232

In Central Brittany, walking distance to all amenities in Gouarec and to the Nantes-Brest Canal, constructible land of around 2000 m<sup>2</sup> for sale. Connections to networks (water, electricity, telephone)

## **Property Description**

In Central Brittany, walking distance to all amenities in Gouarec and to the Nantes-Brest Canal, constructible land of around 2000 m² for sale. Connections to networks (water, electricity, telephone) should be easy to set up. The access to the plot of land is to be created.