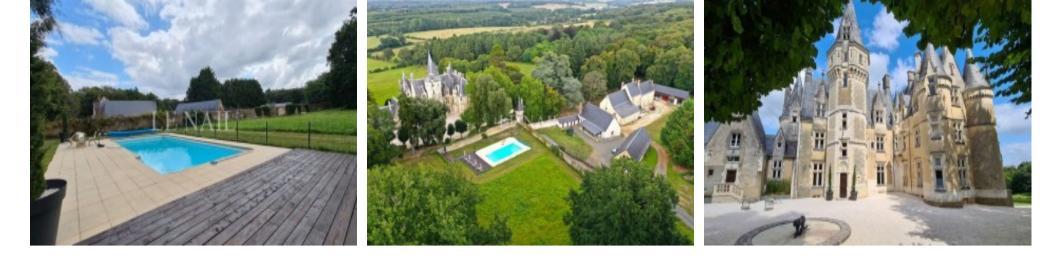

A barn (2) with workshop

A restored secondary house with a living room, 2 bedrooms, a study, a bathroom and its outbuildings. (3) A building with 6 boxes and a tack room. (4)

Swimming pool (13 x 6 m)

The land extends over a surface of 63,35 acres offering an opened view to the surrounding countryside. The English style park is planted with beautiful trees such as oaks, cedars ? .