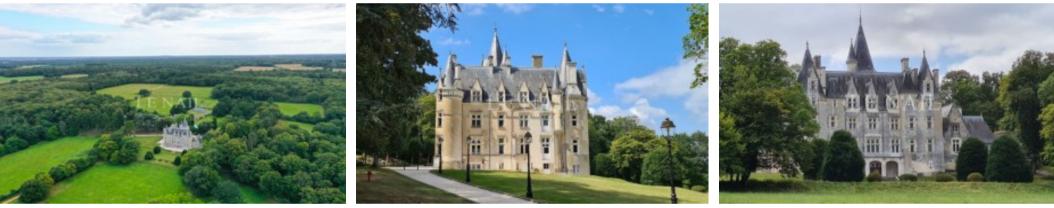

## **Property Description**

Ref.3869 : Magnificent chateau for sale between Le Mans and Tours.

Easily accessible by motorway (15 minutes), this property is located between Le Mans and Tours, in a preserved environment. This beautiful castle, currently undergoing restoration, has retained all its exterior architectural character.

The property comprises a castle, an annex house, outbuildings and approx. 25 ha (82 acres) of land. The 15th and 19th century castle, with approx. 680sqm of living space, comprises:

- Ground floor: entrance in the spiral staircase tower, hallway, large lounge currently being restored and small lounge, dining room, study, kitchen, scullery, study, toilet, lift leading to the basement and ground floor. - On the first floor: 8 bedrooms, including 4 bedrooms and a suite restored, and 4 bathrooms restored, wc.