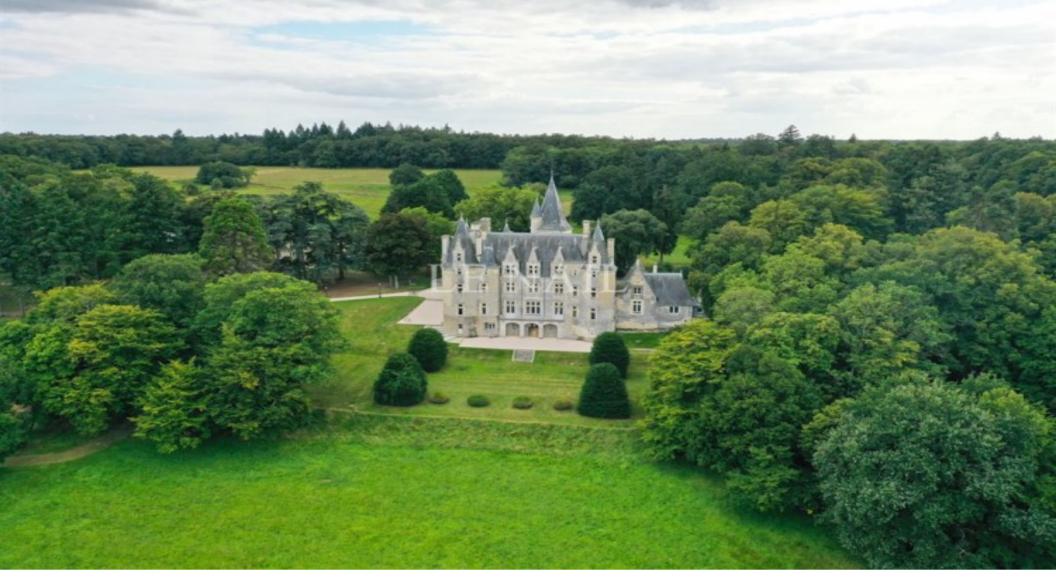

## **Property Description**

Ref.3869 : Magnificent chateau for sale between Le Mans and Tours.

Easily accessible by motorway (15 minutes), this property is located between Le Mans and Tours, in a preserved environment. This beautiful castle, currently undergoing restoration, has retained all its exterior architectural character.

The property comprises a castle, an annex house, outbuildings and approx. 25 ha (82 acres) of land. The 15th and 19th century castle, with approx. 680sqm of living space, comprises:

- Ground floor: entrance in the spiral staircase tower, hallway, large lounge currently being restored and small lounge, dining room, study, kitchen, scullery, study, toilet, lift leading to the basement and ground floor. - On the first floor: 8 bedrooms, including 4 bedrooms and a suite restored, and 4 bathrooms restored, wc.