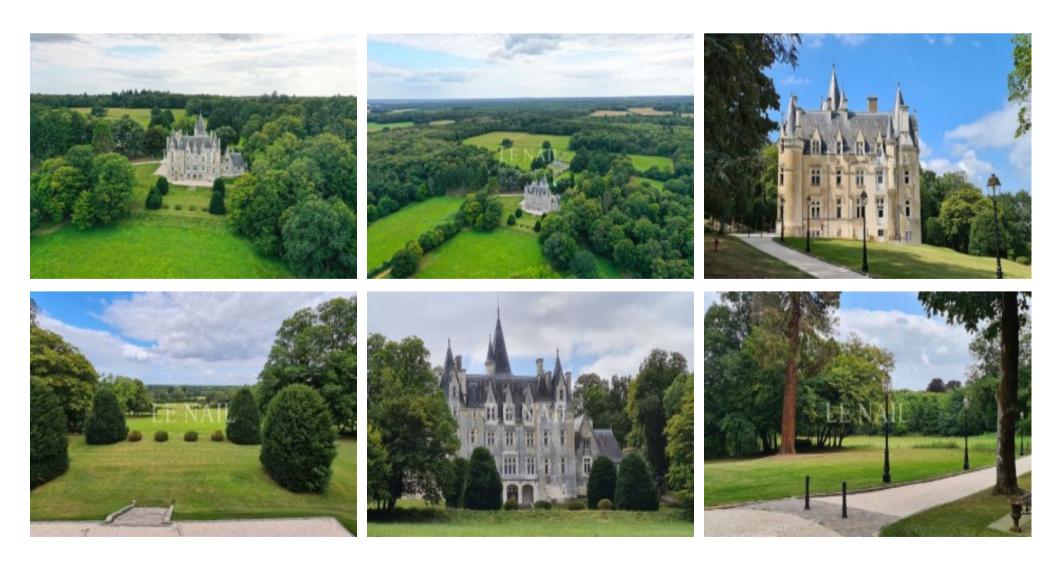

The property comprises a castle, an annex house, outbuildings and approx. 25 ha (82 acres) of land. The 15th and 19th century castle, with approx. 680sqm of living space, comprises:

- Ground floor: entrance in the spiral staircase tower, hallway, large lounge currently being restored and small lounge, dining room, study, kitchen, scullery, study, toilet, lift leading to the basement and ground floor. - On the first floor: 8 bedrooms, including 4 bedrooms and a suite restored, and 4 bathrooms restored, wc.

- Second floor: 6 bedrooms and shower rooms. In their original state. - Large basement with boiler room, cellar and utility rooms.

The outbuildings include :

A 4-room annexe adjoining the castle.

A large building with a floor surface area of approx. 175 m<sup>2</sup> (1,615 sq ft) comprising: on the ground floor: 3 large rooms, 1 of which has been converted into a sports room with a sauna, various rooms and a studio flat; on the first floor, former bedrooms (11), shower rooms and toilets. (1)

A barn (2) with workshop

A restored secondary house with a living room, 2 bedrooms, a study, a bathroom and its outbuildings. (3) A building with 6 boxes and a tack room. (4)

Swimming pool (13 x 6 m)

The land extends over a surface of 63,35 acres offering an opened view to the surrounding countryside. The English style park is planted with beautiful trees such as oaks, cedars ? .