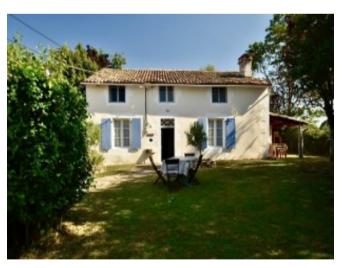

## **Great value 3 bed Farmhouse with 3 Gites and Pool,**

€344,500

79190, Pers, Deux-Sèvres, Nouvelle-Aquitaine

Ref: BVI57972

\* Available \* 9 Beds \* 5 Baths

Great value 3 bed Farmhouse with 3 Gites and Pool

## **Property Description**

This very successful gite complex consists of a traditional 3 bedroomed farmhouse with its outbuilding converted into 3 separate 2-bedroom gites.

Situated in lovely countryside between the two market towns of Sauze Vaussais and Lezay on the edge of an attractive village its grounds extend to just over 2000m2, which are mainly laid to lawns with a number of seating areas.

The main farmhouse has a large 53m2 living/dining room with a feature stone fireplace with woodburner and original wood-panelled ceiling above the dining area. From the dining area an archway opens to a well-equipped fitted kitchen. From the lounge, double doors open to a further reception room which in turn leads to a conservatory and doors to an outside dining area with a brick-built barbecue. A doorway from the dining area opens to a corridor off which there is a downstairs lavatory and stairs up to the first floor landing. Upstairs you will find 3 good sized bedrooms including a master bedroom with ensuite shower-room and a separate family bathroom.