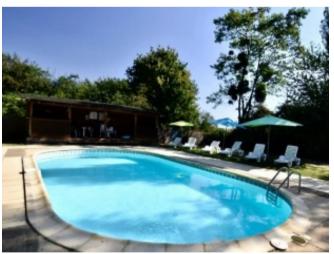

To the rear of the main farmhouse, is a childrenâ? splay area and beyond, the fabulous 10x6m in-ground swimming pool with paved surround and large pool house.

Across a lawned area in front of the farmhouse are a range of outbuildings which have been nicely converted into 3 separate 2 bedroom gites, each with large open-plan living/dining room/kitchen and separate outdoor dining areas.