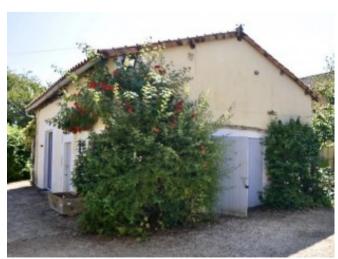

To the rear of the main farmhouse, is a childrenâ? splay area and beyond, the fabulous 10x6m in-ground swimming pool with paved surround and large pool house.

Across a lawned area in front of the farmhouse are a range of outbuildings which have been nicely converted into 3 separate 2 bedroom gites, each with large open-plan living/dining room/kitchen and separate outdoor dining areas.