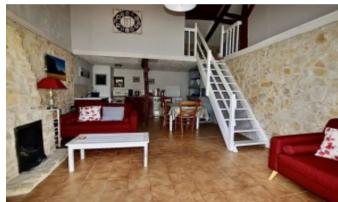

The main farmhouse has a large 53m2 living/dining room with a feature stone fireplace with woodburner and original wood-panelled ceiling above the dining area. From the dining area an archway opens to a well-equipped fitted kitchen. From the lounge, double doors open to a further reception room which in turn leads to a conservatory and doors to an outside dining area with a brick-built barbecue. A doorway from the dining area opens to a corridor off which there is a downstairs lavatory and stairs up to the first floor landing. Upstairs you will find 3 good sized bedrooms including a master bedroom with ensuite shower-room and a separate family bathroom.