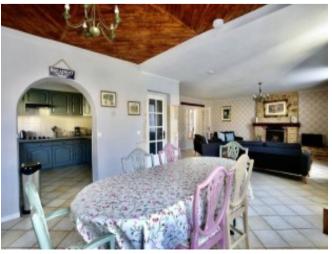

The main farmhouse has a large 53m2 living/dining room with a feature stone fireplace with woodburner and original wood-panelled ceiling above the dining area. From the dining area an archway opens to a well-equipped fitted kitchen. From the lounge, double doors open to a further reception room which in turn leads to a conservatory and doors to an outside dining area with a brick-built barbecue. A doorway from the dining area opens to a corridor off which there is a downstairs lavatory and stairs up to the first floor landing. Upstairs you will find 3 good sized bedrooms including a master bedroom with ensuite shower-room and a separate family bathroom.