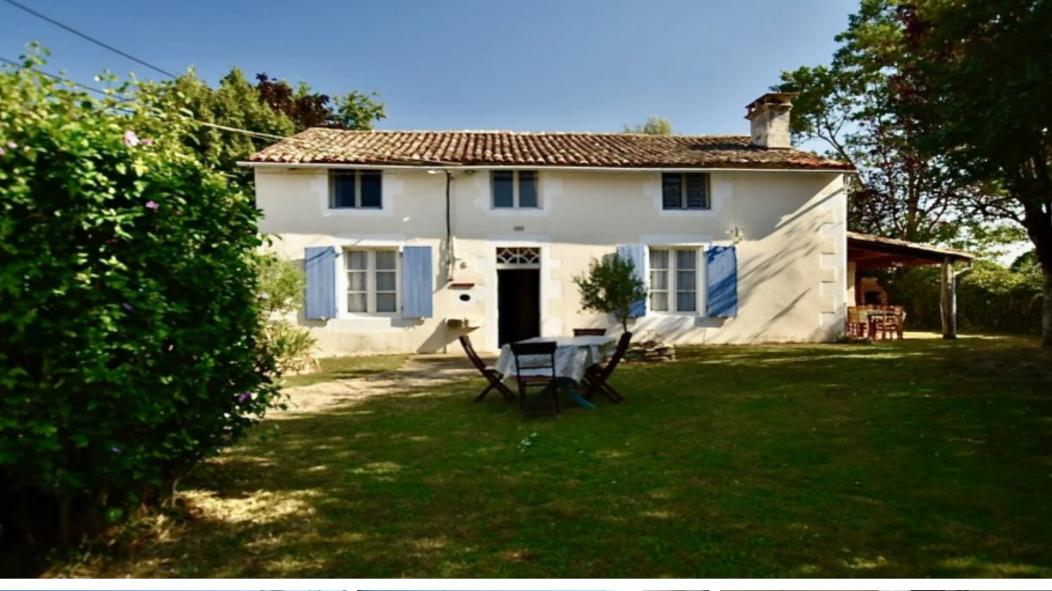

## **Great value 3 bed Farmhouse with 3 Gites and Pool,**

€344,500

79190, Pers, Deux-Sèvres, Nouvelle-Aquitaine

Ref: BVI57972

\* Available \* 9 Beds \* 5 Baths

Great value 3 bed Farmhouse with 3 Gites and Pool

## **Property Description**

This very successful gite complex consists of a traditional 3 bedroomed farmhouse with its outbuilding converted into 3 separate 2-bedroom gites.

Situated in lovely countryside between the two market towns of Sauze Vaussais and Lezay on the edge of an attractive village its grounds extend to just over 2000m2, which are mainly laid to lawns with a number of seating areas.

The main farmhouse has a large 53m2 living/dining room with a feature stone fireplace with woodburner and original wood-panelled ceiling above the dining area. From the dining area an archway opens to a well-equipped fitted kitchen. From the lounge, double doors open to a further reception room which in turn leads to a conservatory and doors to an outside dining area with a brick-built barbecue. A doorway from the dining area opens to a corridor off which there is a downstairs lavatory and stairs up to the first floor landing. Upstairs you will find 3 good sized bedrooms including a master bedroom with ensuite shower-room and a separate family bathroom.