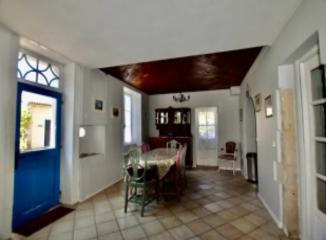

The main farmhouse has a large 53m2 living/dining room with a feature stone fireplace with woodburner and original wood-panelled ceiling above the dining area. From the dining area an archway opens to a well-equipped fitted kitchen. From the lounge, double doors open to a further reception room which in turn leads to a conservatory and doors to an outside dining area with a brick-built barbecue. A doorway from the dining area opens to a corridor off which there is a downstairs lavatory and stairs up to the first floor landing. Upstairs you will find 3 good sized bedrooms including a master bedroom with ensuite shower-room and a separate family bathroom.