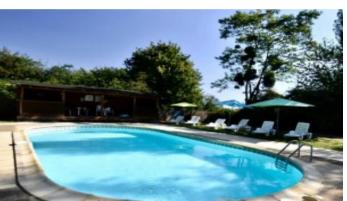

To the rear of the main farmhouse, is a childrenâ? splay area and beyond, the fabulous 10x6m in-ground swimming pool with paved surround and large pool house.

Across a lawned area in front of the farmhouse are a range of outbuildings which have been nicely converted into 3 separate 2 bedroom gites, each with large open-plan living/dining room/kitchen and separate outdoor dining areas.