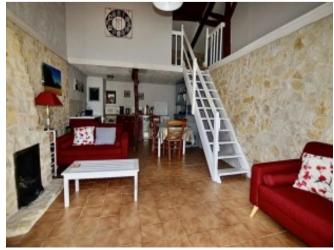

The main farmhouse has a large 53m2 living/dining room with a feature stone fireplace with woodburner and original wood-panelled ceiling above the dining area. From the dining area an archway opens to a well-equipped fitted kitchen. From the lounge, double doors open to a further reception room which in turn leads to a conservatory and doors to an outside dining area with a brick-built barbecue. A doorway from the dining area opens to a corridor off which there is a downstairs lavatory and stairs up to the first floor landing. Upstairs you will find 3 good sized bedrooms including a master bedroom with ensuite shower-room and a separate family bathroom.