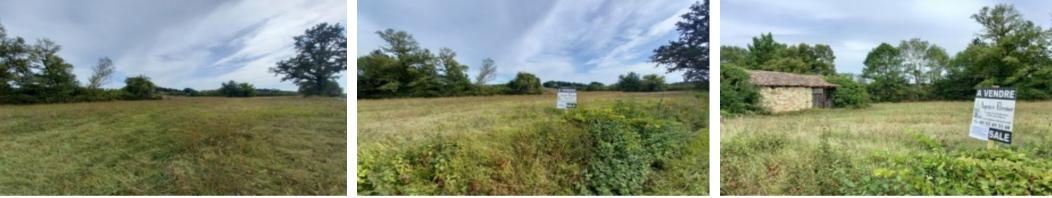

#### \* 118Surface : 118

Land with a barn for sale large agricultural 2.1 hectares (over 5 acres) plot of land : meadows with a stone barn which can be transformed into a house by simply applying for change of use. close to the village of sainte sabine de born, between the bastides of villereal and beaumont (all amenities). an exceptional product these days and a must see ! Properties Land STE SABINE BORN € 35 000 HAI Price included agency fees: € 35 000 Fees : 16,67% TTC\* Prix hors honoraires : € 30000 \* Agency fees at the cost of the Purchaser \* 1 room \* 118 m2

## **Property Description**

Land with a barn for sale large agricultural 2.1 hectares (over 5 acres) plot of land : meadows with a stone barn which can be transformed into a house by simply applying for change of use. close to the village of sainte sabine de born, between the bastides of villereal and beaumont (all amenities). an exceptional product these days and a must see ! Properties Land STE SABINE BORN € 35 000 HAI Price included agency fees: € 35 000 Fees : 16,67% TTC\* Prix hors honoraires : € 30000 \* Agency fees at the cost of the Purchaser \* 1 room \* 118 m2