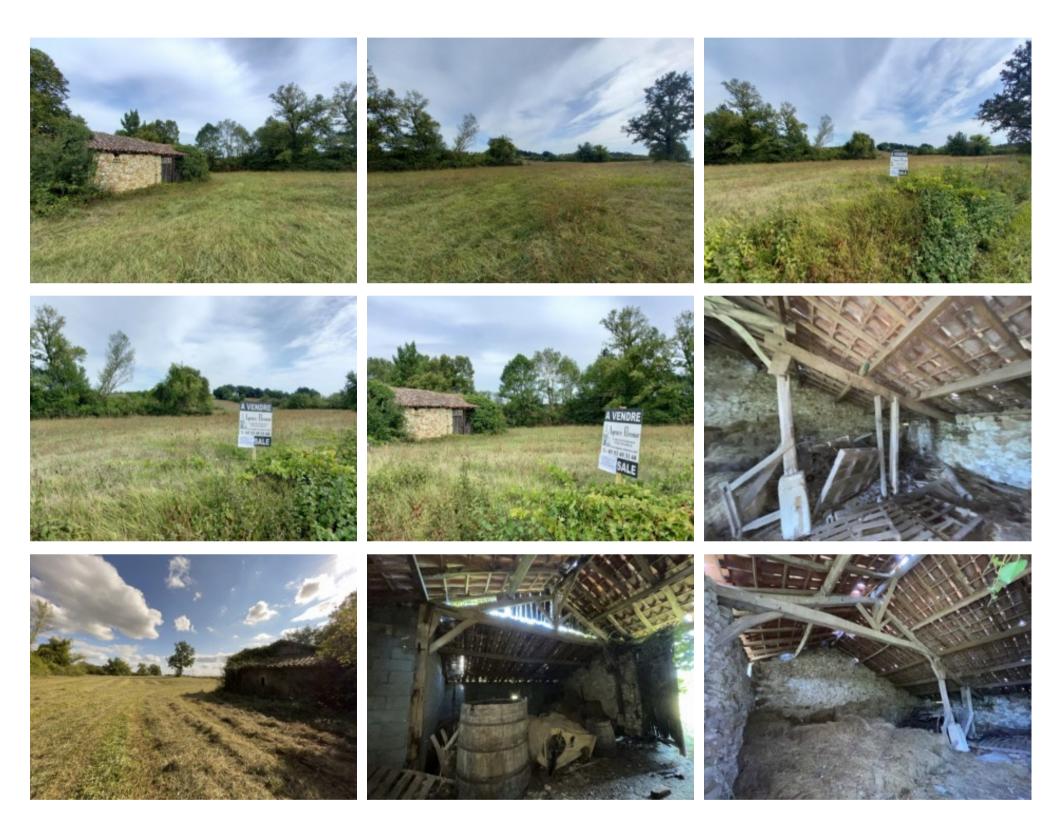

#### \* 118Surface : 118

Land with a barn for sale large agricultural 2.1 hectares (over 5 acres) plot of land : meadows with a stone barn which can be transformed into a house by simply applying for change of use. close to the village of sainte sabine de born, between the bastides of villereal and beaumont (all amenities). an exceptional product these days and a must see ! Properties Land STE SABINE BORN € 35 000 HAI Price included agency fees: € 35 000 Fees : 16,67% TTC\* Prix hors honoraires : € 30000 \* Agency fees at the cost of the Purchaser \* 1 room \* 118 m2

## **Property Description**

Land with a barn for sale large agricultural 2.1 hectares (over 5 acres) plot of land : meadows with a stone barn which can be transformed into a house by simply applying for change of use. close to the village of sainte sabine de born, between the bastides of villereal and beaumont (all amenities). an exceptional product these days and a must see ! Properties Land STE SABINE BORN € 35 000 HAI Price included agency fees: € 35 000 Fees : 16,67% TTC\* Prix hors honoraires : € 30000 \* Agency fees at the cost of the Purchaser \* 1 room \* 118 m2