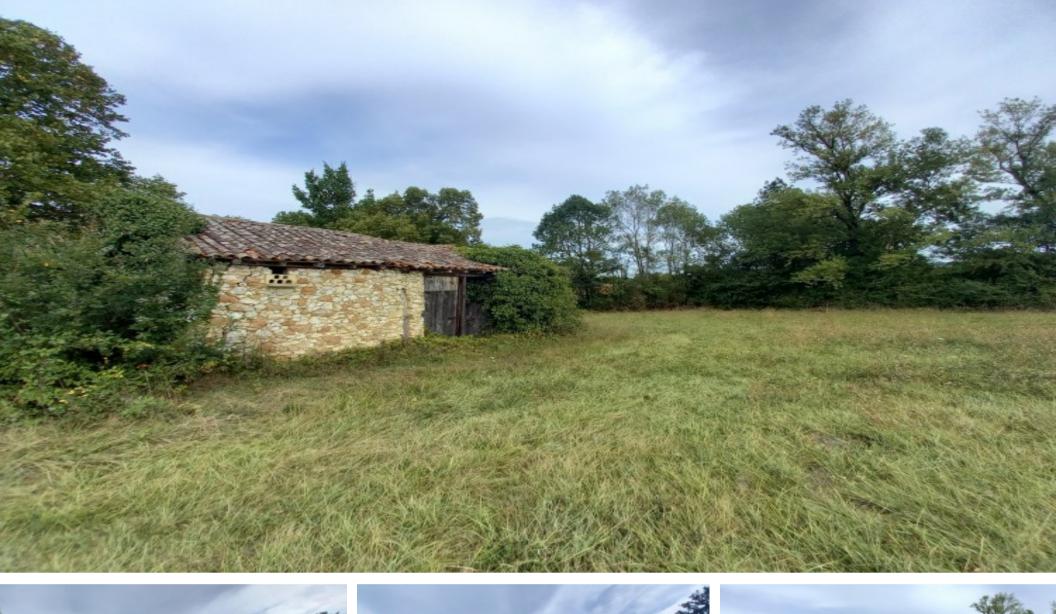

#### \* 118Surface : 118

Land with a barn for sale large agricultural 2.1 hectares (over 5 acres) plot of land : meadows with a stone barn which can be transformed into a house by simply applying for change of use. close to the village of sainte sabine de born, between the bastides of villereal and beaumont (all amenities). an exceptional product these days and a must see ! Properties Land STE SABINE BORN € 35 000 HAI Price included agency fees: € 35 000 Fees : 16,67% TTC\* Prix hors honoraires : € 30000 \* Agency fees at the cost of the Purchaser \* 1 room \* 118 m2

## **Property Description**

Land with a barn for sale large agricultural 2.1 hectares (over 5 acres) plot of land : meadows with a stone barn which can be transformed into a house by simply applying for change of use. close to the village of sainte sabine de born, between the bastides of villereal and beaumont (all amenities). an exceptional product these days and a must see ! Properties Land STE SABINE BORN € 35 000 HAI Price included agency fees: € 35 000 Fees : 16,67% TTC\* Prix hors honoraires : € 30000 \* Agency fees at the cost of the Purchaser \* 1 room \* 118 m2