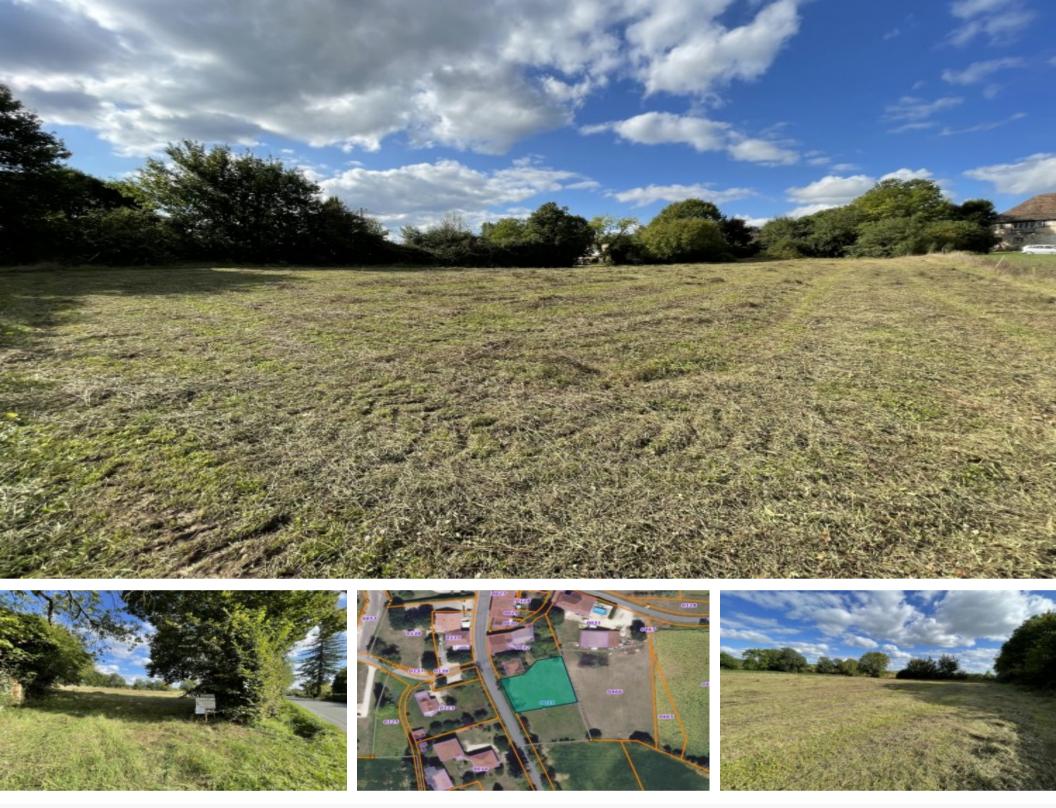

# €25,000

Ref: 9740T-VI

24440, Dordogne, Nouvelle-Aquitaine

1000m2 building plot in sainte sabine de born 1000 m2 (1/4 acre) plot in the buildable area of sainte sabine de born, a quiet village with a school, bakery and restaurants just 10km from beaumont-du-perigord and villereal (plus beaux villages de france). With access to the road, proximity to networks (water, electricity, mains drainage). 2 available, can be purchased together. see quickly! Properties Land STE SABINE BORN € 25 000 HAI Price included agency fees: € 25 000 Fees : 25,00% TTC\* Prix hors honoraires : € 20000 \* Agency fees at the cost of the Purchaser

#### **Property Description**

1000m2 building plot in sainte sabine de born 1000 m2 (1/4 acre) plot in the buildable area of sainte sabine de born, a quiet village with a school, bakery and restaurants just 10km from beaumont-du-perigord and villereal (plus beaux villages de france). With access to the road, proximity to networks (water, electricity, mains drainage). 2 available, can be purchased together. see quickly! Properties Land STE SABINE BORN € 25 000 HAI Price included agency fees: € 25 000 Fees : 25,00% TTC\* Prix hors honoraires : € 20000 \* Agency fees at the cost of the Purchaser