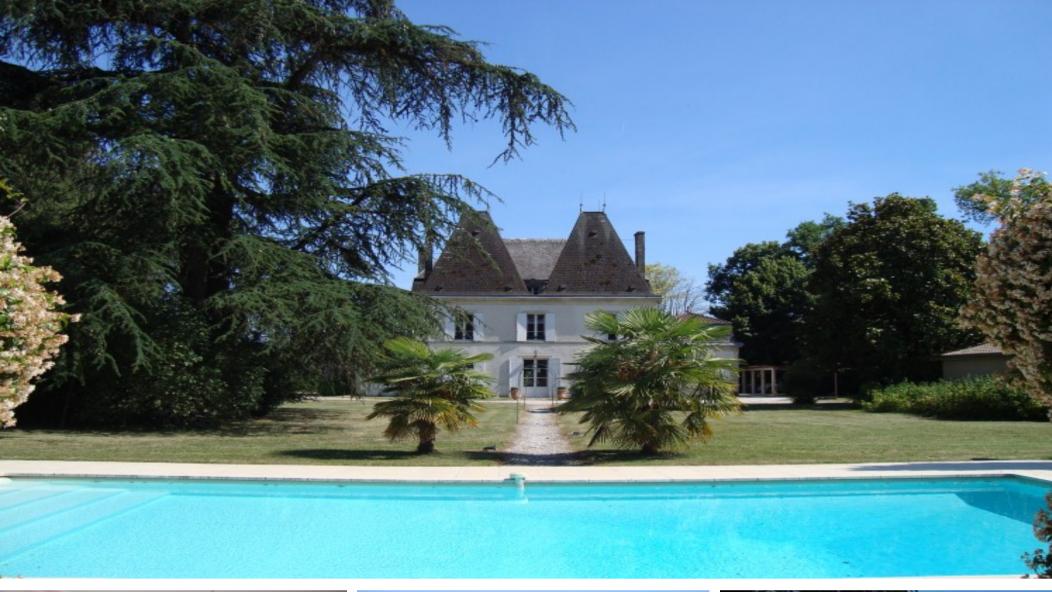

## Castle Pineuilh Ref: 8417-Ey,

33220, Gironde, Nouvelle-Aquitaine

**€787,500** 

Ref: 8417-EY

\* 12 Beds \* 720Surface : 720

Chateau built at the end of the xixth century set in a landscaped "french style" park on the dordogne riverside. This property includes a stone and "bricous" outbuilding, a guest house or "gite" and a garage. This natural setting, in combination with the dordogne river and the swimming-pool will guarantee to keep you cool and fresh at the height of summer. close to the heart of the bastide, this chateau has the charm of a rich historical past with modern conveniences. many large rooms with high ceilings, mouldings, ceiling roses, wooden floors and original tiles. Properties Castle Pineuilh € 945 000 HAI Price included agency fees: € 945 000 Fees: 5,00% TTC\* Prix hors honoraires: € 900000 \* Agency fees at the cost of the Purchaser \* 19 rooms \* 12 Bedrooms \* 720 m2

## **Property Description**

Chateau built at the end of the xixth century set in a landscaped "french style" park on the dordogne riverside. This property includes a stone and "bricous" outbuilding, a guest house or "gite" and a garage. This natural setting, in combination with the dordogne river and the swimming-pool will guarantee to keep you cool and fresh at the height of summer. close to the heart of the bastide, this chateau has the charm of a rich historical past with modern conveniences. many large rooms with high ceilings, mouldings, ceiling roses, wooden floors and original tiles. Properties Castle Pineuilh € 945 000 HAI Price included agency fees: € 945 000 Fees: 5,00% TTC\* Prix hors honoraires: € 900000 \* Agency fees at the cost of the Purchaser \* 19 rooms \* 12 Bedrooms \* 720 m2