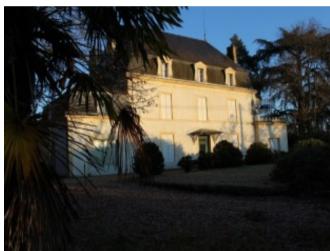

## Castle Pineuilh Ref: 8417-Ey,

33220, Gironde, Nouvelle-Aquitaine

**€787,500** 

Ref: 8417-EY

\* 12 Beds \* 720Surface : 720

Chateau built at the end of the xixth century set in a landscaped "french style" park on the dordogne riverside. This property includes a stone and "bricous" outbuilding, a guest house or "gite" and a garage. This natural setting, in combination with the dordogne river and the swimming-pool will guarantee to keep you cool and fresh at the height of summer. close to the heart of the bastide, this chateau has the charm of a rich historical past with modern conveniences. many large rooms with high ceilings, mouldings, ceiling roses, wooden floors and original tiles. Properties Castle Pineuilh € 945 000 HAI Price included agency fees: € 945 000 Fees: 5,00% TTC\* Prix hors honoraires: € 900000 \* Agency fees at the cost of the Purchaser \* 19 rooms \* 12 Bedrooms \* 720 m2

## **Property Description**

Chateau built at the end of the xixth century set in a landscaped "french style" park on the dordogne riverside. This property includes a stone and "bricous" outbuilding, a guest house or "gite" and a garage. This natural setting, in combination with the dordogne river and the swimming-pool will guarantee to keep you cool and fresh at the height of summer. close to the heart of the bastide, this chateau has the charm of a rich historical past with modern conveniences. many large rooms with high ceilings, mouldings, ceiling roses, wooden floors and original tiles. Properties Castle Pineuilh € 945 000 HAI Price included agency fees: € 945 000 Fees: 5,00% TTC\* Prix hors honoraires: € 900000 \* Agency fees at the cost of the Purchaser \* 19 rooms \* 12 Bedrooms \* 720 m2