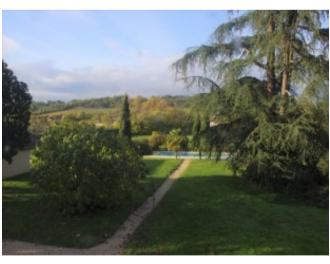

## Castle Pineuilh Ref: 8417-Ey,

33220, Gironde, Nouvelle-Aquitaine

**€787,500** 

Ref: 8417-EY

\* 12 Beds \* 720Surface : 720

Chateau built at the end of the xixth century set in a landscaped "french style" park on the dordogne riverside. This property includes a stone and "bricous" outbuilding, a guest house or "gite" and a garage. This natural setting, in combination with the dordogne river and the swimming-pool will guarantee to keep you cool and fresh at the height of summer. close to the heart of the bastide, this chateau has the charm of a rich historical past with modern conveniences. many large rooms with high ceilings, mouldings, ceiling roses, wooden floors and original tiles. Properties Castle Pineuilh € 945 000 HAI Price included agency fees: € 945 000 Fees: 5,00% TTC\* Prix hors honoraires: € 900000 \* Agency fees at the cost of the Purchaser \* 19 rooms \* 12 Bedrooms \* 720 m2

## **Property Description**

Chateau built at the end of the xixth century set in a landscaped "french style" park on the dordogne riverside. This property includes a stone and "bricous" outbuilding, a guest house or "gite" and a garage. This natural setting, in combination with the dordogne river and the swimming-pool will guarantee to keep you cool and fresh at the height of summer. close to the heart of the bastide, this chateau has the charm of a rich historical past with modern conveniences. many large rooms with high ceilings, mouldings, ceiling roses, wooden floors and original tiles. Properties Castle Pineuilh € 945 000 HAI Price included agency fees: € 945 000 Fees: 5,00% TTC\* Prix hors honoraires: € 900000 \* Agency fees at the cost of the Purchaser \* 19 rooms \* 12 Bedrooms \* 720 m2