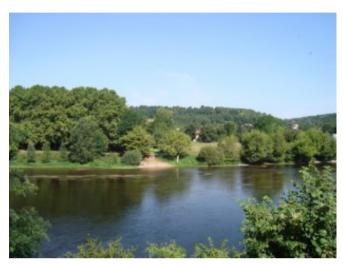

## Castle Pineuilh Ref: 8417-Ey,

33220, Gironde, Nouvelle-Aquitaine

**€787,500** 

Ref: 8417-EY

\* 12 Beds \* 720Surface : 720

Chateau built at the end of the xixth century set in a landscaped "french style" park on the dordogne riverside. This property includes a stone and "bricous" outbuilding, a guest house or "gite" and a garage. This natural setting, in combination with the dordogne river and the swimming-pool will guarantee to keep you cool and fresh at the height of summer. close to the heart of the bastide, this chateau has the charm of a rich historical past with modern conveniences. many large rooms with high ceilings, mouldings, ceiling roses, wooden floors and original tiles. Properties Castle Pineuilh € 945 000 HAI Price included agency fees: € 945 000 Fees: 5,00% TTC\* Prix hors honoraires: € 900000 \* Agency fees at the cost of the Purchaser \* 19 rooms \* 12 Bedrooms \* 720 m2

## **Property Description**

Chateau built at the end of the xixth century set in a landscaped "french style" park on the dordogne riverside. This property includes a stone and "bricous" outbuilding, a guest house or "gite" and a garage. This natural setting, in combination with the dordogne river and the swimming-pool will guarantee to keep you cool and fresh at the height of summer. close to the heart of the bastide, this chateau has the charm of a rich historical past with modern conveniences. many large rooms with high ceilings, mouldings, ceiling roses, wooden floors and original tiles. Properties Castle Pineuilh € 945 000 HAI Price included agency fees: € 945 000 Fees: 5,00% TTC\* Prix hors honoraires: € 900000 \* Agency fees at the cost of the Purchaser \* 19 rooms \* 12 Bedrooms \* 720 m2