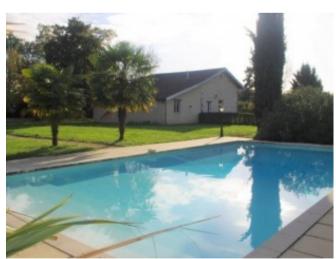

## Castle Pineuilh Ref: 8417-Ey,

33220, Gironde, Nouvelle-Aquitaine

**€787,500** 

Ref: 8417-EY

\* 12 Beds \* 720Surface : 720

Chateau built at the end of the xixth century set in a landscaped "french style" park on the dordogne riverside. This property includes a stone and "bricous" outbuilding, a guest house or "gite" and a garage. This natural setting, in combination with the dordogne river and the swimming-pool will guarantee to keep you cool and fresh at the height of summer. close to the heart of the bastide, this chateau has the charm of a rich historical past with modern conveniences. many large rooms with high ceilings, mouldings, ceiling roses, wooden floors and original tiles. Properties Castle Pineuilh € 945 000 HAI Price included agency fees: € 945 000 Fees: 5,00% TTC\* Prix hors honoraires: € 900000 \* Agency fees at the cost of the Purchaser \* 19 rooms \* 12 Bedrooms \* 720 m2

## **Property Description**

Chateau built at the end of the xixth century set in a landscaped "french style" park on the dordogne riverside. This property includes a stone and "bricous" outbuilding, a guest house or "gite" and a garage. This natural setting, in combination with the dordogne river and the swimming-pool will guarantee to keep you cool and fresh at the height of summer. close to the heart of the bastide, this chateau has the charm of a rich historical past with modern conveniences. many large rooms with high ceilings, mouldings, ceiling roses, wooden floors and original tiles. Properties Castle Pineuilh € 945 000 HAI Price included agency fees: € 945 000 Fees: 5,00% TTC\* Prix hors honoraires: € 900000 \* Agency fees at the cost of the Purchaser \* 19 rooms \* 12 Bedrooms \* 720 m2