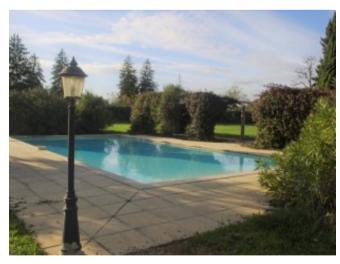

## Castle Pineuilh Ref: 8417-Ey,

33220, Gironde, Nouvelle-Aquitaine

**€787,500** 

Ref: 8417-EY

\* 12 Beds \* 720Surface : 720

Chateau built at the end of the xixth century set in a landscaped "french style" park on the dordogne riverside. This property includes a stone and "bricous" outbuilding, a guest house or "gite" and a garage. This natural setting, in combination with the dordogne river and the swimming-pool will guarantee to keep you cool and fresh at the height of summer. close to the heart of the bastide, this chateau has the charm of a rich historical past with modern conveniences. many large rooms with high ceilings, mouldings, ceiling roses, wooden floors and original tiles. Properties Castle Pineuilh € 945 000 HAI Price included agency fees: € 945 000 Fees: 5,00% TTC\* Prix hors honoraires: € 900000 \* Agency fees at the cost of the Purchaser \* 19 rooms \* 12 Bedrooms \* 720 m2

## **Property Description**

Chateau built at the end of the xixth century set in a landscaped "french style" park on the dordogne riverside. This property includes a stone and "bricous" outbuilding, a guest house or "gite" and a garage. This natural setting, in combination with the dordogne river and the swimming-pool will guarantee to keep you cool and fresh at the height of summer. close to the heart of the bastide, this chateau has the charm of a rich historical past with modern conveniences. many large rooms with high ceilings, mouldings, ceiling roses, wooden floors and original tiles. Properties Castle Pineuilh € 945 000 HAI Price included agency fees: € 945 000 Fees: 5,00% TTC\* Prix hors honoraires: € 900000 \* Agency fees at the cost of the Purchaser \* 19 rooms \* 12 Bedrooms \* 720 m2