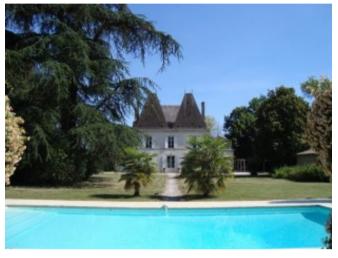

## Castle Pineuilh Ref: 8417-Ey,

33220, Gironde, Nouvelle-Aquitaine

**€787,500** 

Ref: 8417-EY

\* 12 Beds \* 720Surface : 720

Chateau built at the end of the xixth century set in a landscaped "french style" park on the dordogne riverside. This property includes a stone and "bricous" outbuilding, a guest house or "gite" and a garage. This natural setting, in combination with the dordogne river and the swimming-pool will guarantee to keep you cool and fresh at the height of summer. close to the heart of the bastide, this chateau has the charm of a rich historical past with modern conveniences. many large rooms with high ceilings, mouldings, ceiling roses, wooden floors and original tiles. Properties Castle Pineuilh € 945 000 HAI Price included agency fees: € 945 000 Fees: 5,00% TTC\* Prix hors honoraires: € 900000 \* Agency fees at the cost of the Purchaser \* 19 rooms \* 12 Bedrooms \* 720 m2

## **Property Description**

Chateau built at the end of the xixth century set in a landscaped "french style" park on the dordogne riverside. This property includes a stone and "bricous" outbuilding, a guest house or "gite" and a garage. This natural setting, in combination with the dordogne river and the swimming-pool will guarantee to keep you cool and fresh at the height of summer. close to the heart of the bastide, this chateau has the charm of a rich historical past with modern conveniences. many large rooms with high ceilings, mouldings, ceiling roses, wooden floors and original tiles. Properties Castle Pineuilh € 945 000 HAI Price included agency fees: € 945 000 Fees: 5,00% TTC\* Prix hors honoraires: € 900000 \* Agency fees at the cost of the Purchaser \* 19 rooms \* 12 Bedrooms \* 720 m2