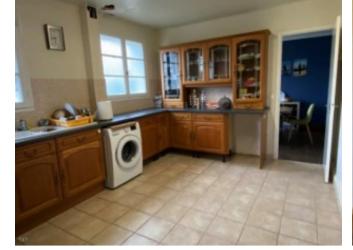

#### Ground floor

-Dining room (12m²): wooden floor

-Living room (28m²): parquet floor

-Bedroom 1 (12m<sup>2</sup>): parquet floor

-WC (1m²): tiled floor, washbasin

-Corridor (4m²): tiled floor, cupboard

-Kitchen (18m²): tiled floor