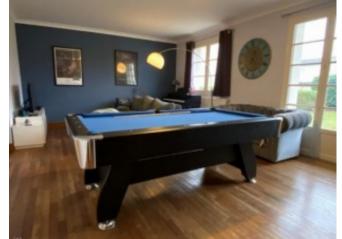

## **Property Description**

1970's 5 bedroom town house, a stone's throw from the centre of the beautiful market town of Civray. The property is in very good condition, with character, close to all amenities and schools/colleges etc.

#### Ground floor

-Dining room (12m²): wooden floor

-Living room (28m²): parquet floor

-Bedroom 1 (12m<sup>2</sup>): parquet floor

-WC (1m²): tiled floor, washbasin

-Corridor (4m²): tiled floor, cupboard

-Kitchen (18m²): tiled floor