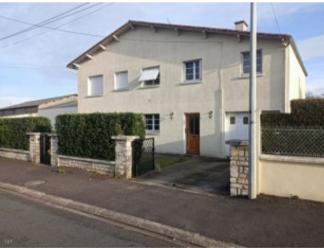

# Detached 5 Bedroom Town House In Civray With Low Maintenance Garden,

**€131,000** 

Ref: R6393

86400, Civray, Vienne, Nouvelle-Aquitaine

\* Available \* 5 Beds \* 2 Baths

1970's 5 bedroom town house, a stone's throw from the centre of the beautiful market town of Civray. The property is in very good condition, with character, close to all amenities and schools/colleges etc. Ground floor -Dining room (12m²): wooden floor -Living room (28m²): parquet floor -Bedroom 1 (12m²): parquet floor -WC (1m²): tiled floor, washbasin -Corridor (4m²): tiled floor, cupboard -Kitchen (18m²): tiled floor -Entrance (3m²): tiled floor -Cellar Upstairs -Bathroom (10m²): tiled floor, bath, washbasin, shower -Bedroom 2 (12m²) with dressing room (6m²): parquet floor; tiles -Bedroom 3 (28m²): parquet floor, balcony -WC (1m²): tiled floor, washbasin -Bedroom 4 (12m²): parquet floor -Landing (8m²): tiled floor -Bedroom 5 (14m²): parquet floor with private Shower room (5m²): parquet floor, washbasin, shower, WC Outside -Enclosed garden to the rear on a total plot of 495m² andlow maintenance -Front garden -Garage for two cars and off road parking

## **Property Description**

1970's 5 bedroom town house, a stone's throw from the centre of the beautiful market town of Civray. The property is in very good condition, with character, close to all amenities and schools/colleges etc.

#### Outside

- -Enclosed garden to the rear on a total plot of 495m<sup>2</sup> andlow maintenance
- -Front garden
- -Garage for two cars and off road parking