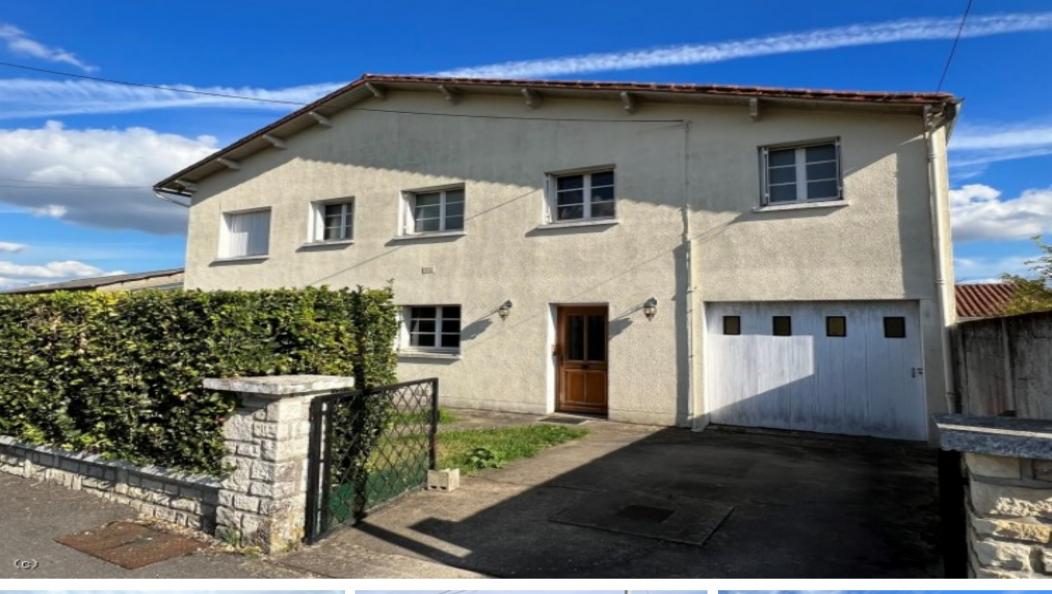

# Detached 5 Bedroom Town House In Civray With Low Maintenance Garden,

**€131,000** 

Ref: R6393

86400, Civray, Vienne, Nouvelle-Aquitaine

\* Available \* 5 Beds \* 2 Baths

1970's 5 bedroom town house, a stone's throw from the centre of the beautiful market town of Civray. The property is in very good condition, with character, close to all amenities and schools/colleges etc. Ground floor -Dining room (12m²): wooden floor -Living room (28m²): parquet floor -Bedroom 1 (12m²): parquet floor -WC (1m²): tiled floor, washbasin -Corridor (4m²): tiled floor, cupboard -Kitchen (18m²): tiled floor -Entrance (3m²): tiled floor -Cellar Upstairs -Bathroom (10m²): tiled floor, bath, washbasin, shower -Bedroom 2 (12m²) with dressing room (6m²): parquet floor; tiles -Bedroom 3 (28m²): parquet floor, balcony -WC (1m²): tiled floor, washbasin -Bedroom 4 (12m²): parquet floor -Landing (8m²): tiled floor -Bedroom 5 (14m²): parquet floor with private Shower room (5m²): parquet floor, washbasin, shower, WC Outside -Enclosed garden to the rear on a total plot of 495m² andlow maintenance -Front garden -Garage for two cars and off road parking

## **Property Description**

1970's 5 bedroom town house, a stone's throw from the centre of the beautiful market town of Civray. The property is in very good condition, with character, close to all amenities and schools/colleges etc.