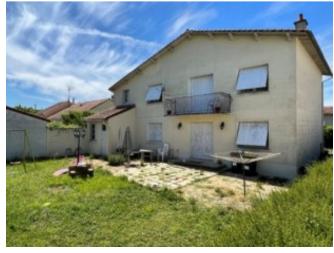

# Detached 5 Bedroom Town House In Civray With Low Maintenance Garden,

**€131,000** 

Ref: R6393

86400, Civray, Vienne, Nouvelle-Aquitaine

\* Available \* 5 Beds \* 2 Baths

1970's 5 bedroom town house, a stone's throw from the centre of the beautiful market town of Civray. The property is in very good condition, with character, close to all amenities and schools/colleges etc. Ground floor -Dining room (12m²): wooden floor -Living room (28m²): parquet floor -Bedroom 1 (12m²): parquet floor -WC (1m²): tiled floor, washbasin -Corridor (4m²): tiled floor, cupboard -Kitchen (18m²): tiled floor -Entrance (3m²): tiled floor -Cellar Upstairs -Bathroom (10m²): tiled floor, bath, washbasin, shower -Bedroom 2 (12m²) with dressing room (6m²): parquet floor; tiles -Bedroom 3 (28m²): parquet floor, balcony -WC (1m²): tiled floor, washbasin -Bedroom 4 (12m²): parquet floor -Landing (8m²): tiled floor -Bedroom 5 (14m²): parquet floor with private Shower room (5m²): parquet floor, washbasin, shower, WC Outside -Enclosed garden to the rear on a total plot of 495m² andlow maintenance -Front garden -Garage for two cars and off road parking

## **Property Description**

1970's 5 bedroom town house, a stone's throw from the centre of the beautiful market town of Civray. The property is in very good condition, with character, close to all amenities and schools/colleges etc.