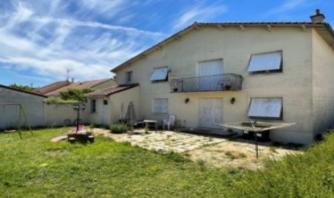

#### Outside

- -Enclosed garden to the rear on a total plot of 495m<sup>2</sup> andlow maintenance
- -Front garden
- -Garage for two cars and off road parking