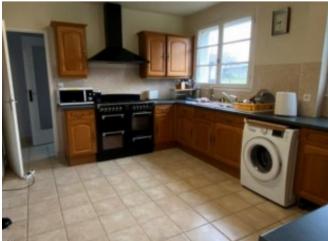

#### Ground floor

-Dining room (12m²): wooden floor

-Living room (28m²): parquet floor

-Bedroom 1 (12m<sup>2</sup>): parquet floor

-WC (1m²): tiled floor, washbasin

-Corridor (4m²): tiled floor, cupboard

-Kitchen (18m²): tiled floor