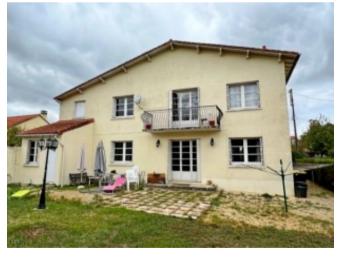

### **Upstairs**

-Bathroom (10m²): tiled floor, bath, washbasin, shower

-Bedroom 2 (12m²) with dressing room (6m²): parquet floor; tiles

-Bedroom 3 (28m²): parquet floor, balcony

-WC (1m²): tiled floor, washbasin

-Bedroom 4 (12m2): parquet floor

-Landing (8m<sup>2</sup>): tiled floor

-Bedroom 5 (14m²): parquet floor with private Shower room (5m²): parquet floor, washbasin, shower, WC

#### Outside

- -Enclosed garden to the rear on a total plot of 495m<sup>2</sup> andlow maintenance
- -Front garden
- -Garage for two cars and off road parking