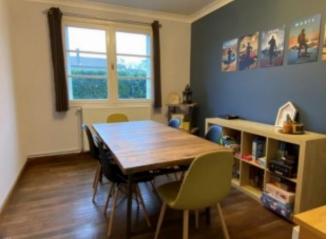

#### Ground floor

-Dining room (12m²): wooden floor

-Living room (28m²): parquet floor

-Bedroom 1 (12m<sup>2</sup>): parquet floor

-WC (1m²): tiled floor, washbasin

-Corridor (4m²): tiled floor, cupboard

-Kitchen (18m²): tiled floor