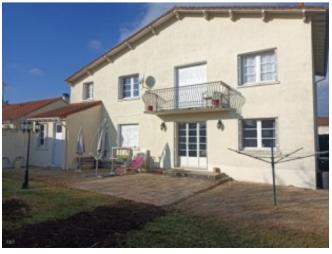

### **Upstairs**

-Bathroom (10m²): tiled floor, bath, washbasin, shower

-Bedroom 2 (12m²) with dressing room (6m²): parquet floor; tiles

-Bedroom 3 (28m²): parquet floor, balcony

-WC (1m²): tiled floor, washbasin

-Bedroom 4 (12m2): parquet floor

-Landing (8m<sup>2</sup>): tiled floor

-Bedroom 5 (14m²): parquet floor with private Shower room (5m²): parquet floor, washbasin, shower, WC

#### Outside

- -Enclosed garden to the rear on a total plot of 495m<sup>2</sup> andlow maintenance
- -Front garden
- -Garage for two cars and off road parking