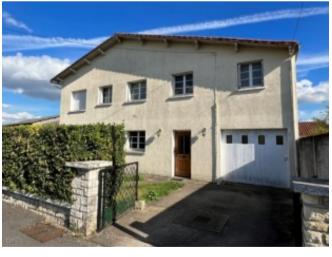

# Detached 5 Bedroom Town House In Civray With Low Maintenance Garden,

**€131,000** 

Ref: R6393

86400, Civray, Vienne, Nouvelle-Aquitaine

\* Available \* 5 Beds \* 2 Baths

1970's 5 bedroom town house, a stone's throw from the centre of the beautiful market town of Civray. The property is in very good condition, with character, close to all amenities and schools/colleges etc. Ground floor -Dining room (12m²): wooden floor -Living room (28m²): parquet floor -Bedroom 1 (12m²): parquet floor -WC (1m²): tiled floor, washbasin -Corridor (4m²): tiled floor, cupboard -Kitchen (18m²): tiled floor -Entrance (3m²): tiled floor -Cellar Upstairs -Bathroom (10m²): tiled floor, bath, washbasin, shower -Bedroom 2 (12m²) with dressing room (6m²): parquet floor; tiles -Bedroom 3 (28m²): parquet floor, balcony -WC (1m²): tiled floor, washbasin -Bedroom 4 (12m²): parquet floor -Landing (8m²): tiled floor -Bedroom 5 (14m²): parquet floor with private Shower room (5m²): parquet floor, washbasin, shower, WC Outside -Enclosed garden to the rear on a total plot of 495m² andlow maintenance -Front garden -Garage for two cars and off road parking

## **Property Description**

1970's 5 bedroom town house, a stone's throw from the centre of the beautiful market town of Civray. The property is in very good condition, with character, close to all amenities and schools/colleges etc.

#### Outside

- -Enclosed garden to the rear on a total plot of 495m<sup>2</sup> andlow maintenance
- -Front garden
- -Garage for two cars and off road parking