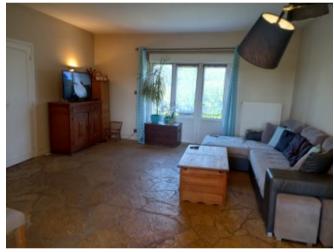

## **Property Description**

This house from the 80s raised on a basement of 110 m2 allows to benefit from a large living room of nearly 50 m2 with through openings,

Opening onto a terrace above the swimming pool. The night area consists of 3 bedrooms with large fitted wardrobes, 1 bathroom and 1 separate toilet.