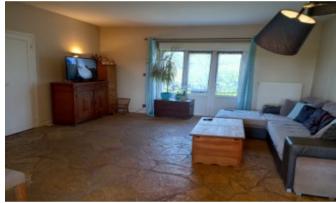

## **Property Description**

This house from the 80s raised on a basement of 110 m2 allows to benefit from a large living room of nearly 50 m2 with through openings,

Opening onto a terrace above the swimming pool. The night area consists of 3 bedrooms with large fitted wardrobes, 1 bathroom and 1 separate toilet.