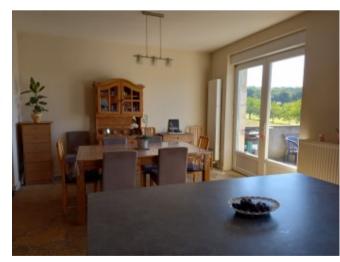

## **Property Description**

This house from the 80s raised on a basement of 110 m2 allows to benefit from a large living room of nearly 50 m2 with through openings,

Opening onto a terrace above the swimming pool. The night area consists of 3 bedrooms with large fitted wardrobes, 1 bathroom and 1 separate toilet.