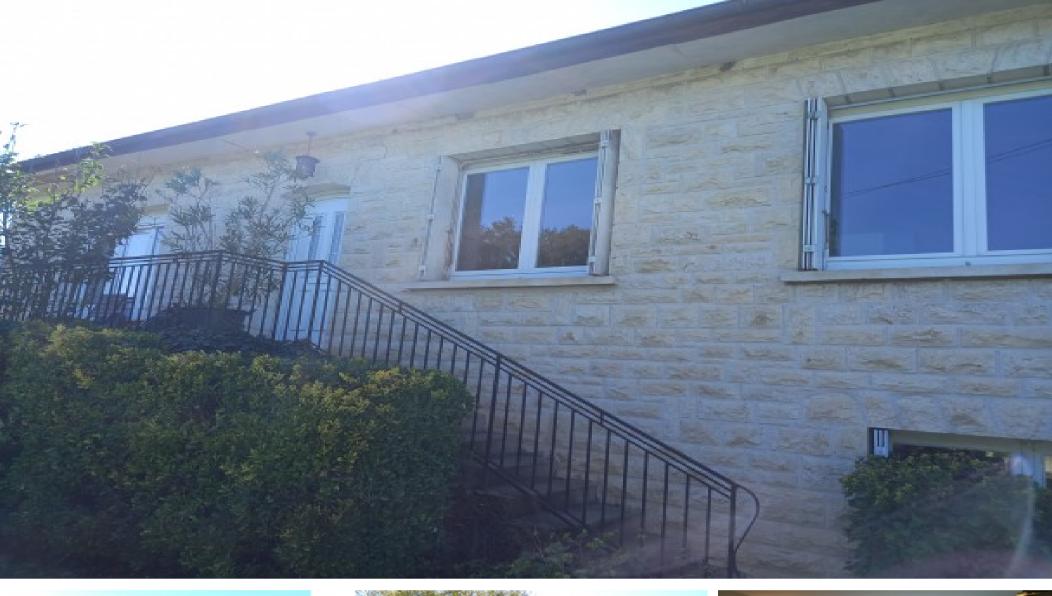

## **Property Description**

This house from the 80s raised on a basement of 110 m2 allows to benefit from a large living room of nearly 50 m2 with through openings,

Opening onto a terrace above the swimming pool. The night area consists of 3 bedrooms with large fitted wardrobes, 1 bathroom and 1 separate toilet.