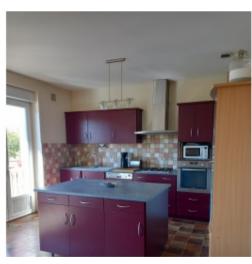

## **Property Description**

This house from the 80s raised on a basement of 110 m2 allows to benefit from a large living room of nearly 50 m2 with through openings,

Opening onto a terrace above the swimming pool. The night area consists of 3 bedrooms with large fitted wardrobes, 1 bathroom and 1 separate toilet.