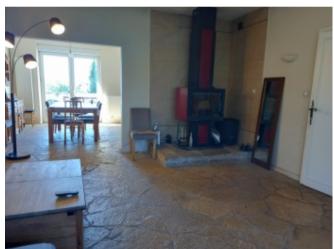

## **Property Description**

This house from the 80s raised on a basement of 110 m2 allows to benefit from a large living room of nearly 50 m2 with through openings,

Opening onto a terrace above the swimming pool. The night area consists of 3 bedrooms with large fitted wardrobes, 1 bathroom and 1 separate toilet.