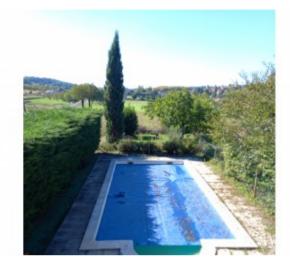

## **Property Description**

This house from the 80s raised on a basement of 110 m2 allows to benefit from a large living room of nearly 50 m2 with through openings,

Opening onto a terrace above the swimming pool. The night area consists of 3 bedrooms with large fitted wardrobes, 1 bathroom and 1 separate toilet.

A 1500m2 wooded park allows you to enjoy the view of the village of Martel and the 8 x 4 swimming pool.