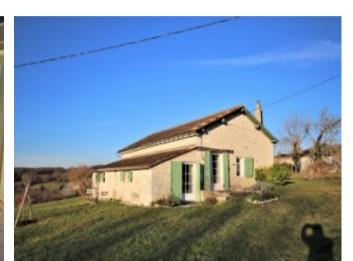

## Stone country house with 2 beds and attached workshop,

€224,700

24560, Issigeac, Dordogne, Nouvelle-Aquitaine

Ref: BVI61706

\* Available \* 2 Beds \* 1 Bath

Stone country house with 2 beds and attached workshop

## **Property Description**

Set in an elevated position with far-reaching views and not far from the popular village of Issigeac. Bergerac and it's airport are a 15-minute drive.

Stone built house with 2 bedrooms, living room and separate kitchen. Attached 44m2 studio which could easily be incorporated into the living space. Carport and 2000m2 of land.