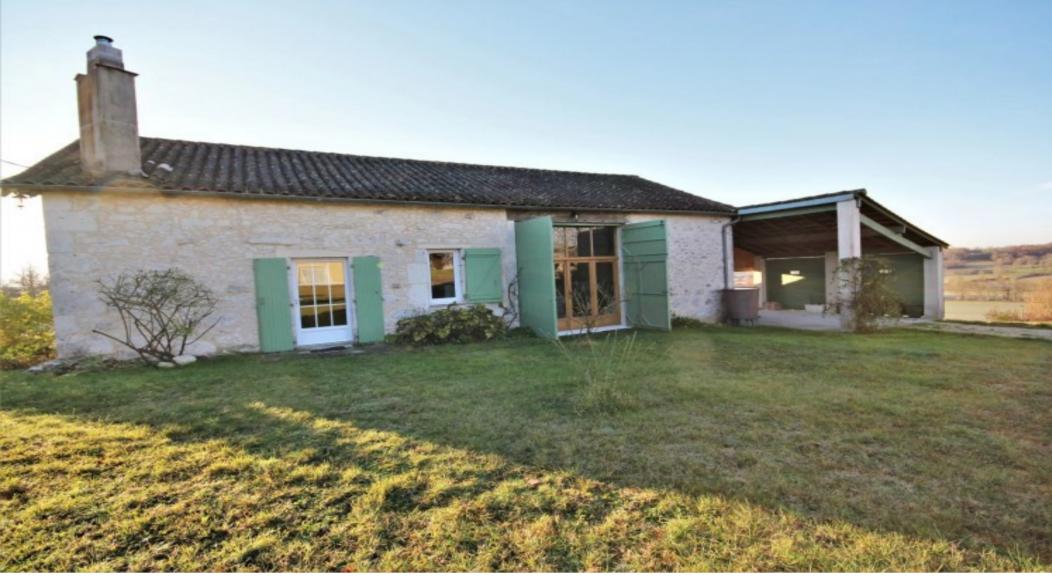

## Stone country house with 2 beds and attached workshop,

€224,700

24560, Issigeac, Dordogne, Nouvelle-Aquitaine

Ref: BVI61706

\* Available \* 2 Beds \* 1 Bath

Stone country house with 2 beds and attached workshop

## **Property Description**

Set in an elevated position with far-reaching views and not far from the popular village of Issigeac. Bergerac and it's airport are a 15-minute drive.

Stone built house with 2 bedrooms, living room and separate kitchen. Attached 44m2 studio which could easily be incorporated into the living space. Carport and 2000m2 of land.