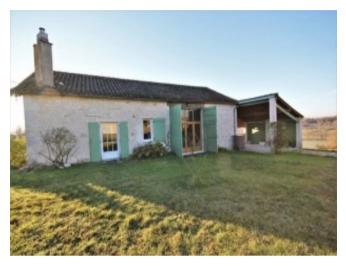

## Stone country house with 2 beds and attached workshop,

€224,700

24560, Issigeac, Dordogne, Nouvelle-Aquitaine

Ref: BVI61706

\* Available \* 2 Beds \* 1 Bath

Stone country house with 2 beds and attached workshop

## **Property Description**

Set in an elevated position with far-reaching views and not far from the popular village of Issigeac. Bergerac and it's airport are a 15-minute drive.

Stone built house with 2 bedrooms, living room and separate kitchen. Attached 44m2 studio which could easily be incorporated into the living space. Carport and 2000m2 of land.