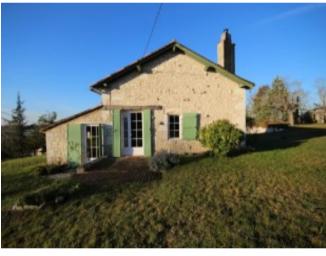

## Stone country house with 2 beds and attached workshop,

€224,700

24560, Issigeac, Dordogne, Nouvelle-Aquitaine

Ref: BVI61706

\* Available \* 2 Beds \* 1 Bath

Stone country house with 2 beds and attached workshop

## **Property Description**

Set in an elevated position with far-reaching views and not far from the popular village of Issigeac. Bergerac and it's airport are a 15-minute drive.

Stone built house with 2 bedrooms, living room and separate kitchen. Attached 44m2 studio which could easily be incorporated into the living space. Carport and 2000m2 of land.