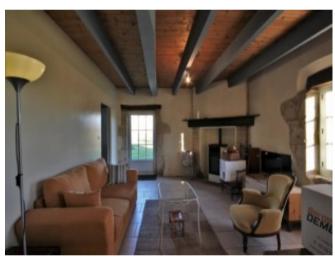

## **Property Description**

Set in an elevated position with far-reaching views and not far from the popular village of Issigeac. Bergerac and it's airport are a 15-minute drive.

Stone built house with 2 bedrooms, living room and separate kitchen. Attached 44m2 studio which could easily be incorporated into the living space. Carport and 2000m2 of land.