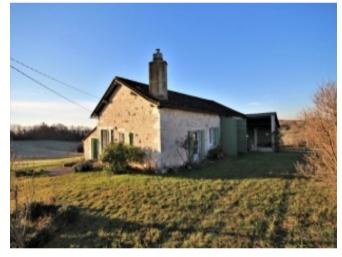

## Stone country house with 2 beds and attached workshop,

€224,700

24560, Issigeac, Dordogne, Nouvelle-Aquitaine

Ref: BVI61706

\* Available \* 2 Beds \* 1 Bath

Stone country house with 2 beds and attached workshop

## **Property Description**

Set in an elevated position with far-reaching views and not far from the popular village of Issigeac. Bergerac and it's airport are a 15-minute drive.

Stone built house with 2 bedrooms, living room and separate kitchen. Attached 44m2 studio which could easily be incorporated into the living space. Carport and 2000m2 of land.