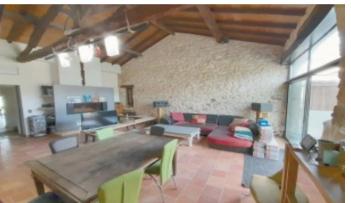

## **Property Description**

#Ideally situated, in a quiet location, these two stone buildings are set in the middle of the clearing surrounded by Forest. The main house 148 m², comprises: kitchen, spacious lounge/dining room with wood burner for winter evenings, shower room, wc, 2 bedrooms. On the first floor: 2 bedrooms, landing. The gîte 72 m², comprises: porch, lounge with fireplace, kitchen, utility room, 2 bedrooms with cupboards, a superb private terrace with barbecue. On 8 hectares of wooded land, partly oak and pine forest, wooden cabin 18 m², for tools. Close to all amenities.