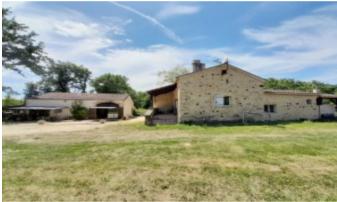

## **Property Description**

#Ideally situated, in a quiet location, these two stone buildings are set in the middle of the clearing surrounded by Forest. The main house 148 m², comprises: kitchen, spacious lounge/dining room with wood burner for winter evenings, shower room, wc, 2 bedrooms. On the first floor: 2 bedrooms, landing. The gîte 72 m², comprises: porch, lounge with fireplace, kitchen, utility room, 2 bedrooms with cupboards, a superb private terrace with barbecue. On 8 hectares of wooded land, partly oak and pine forest, wooden cabin 18 m², for tools. Close to all amenities.