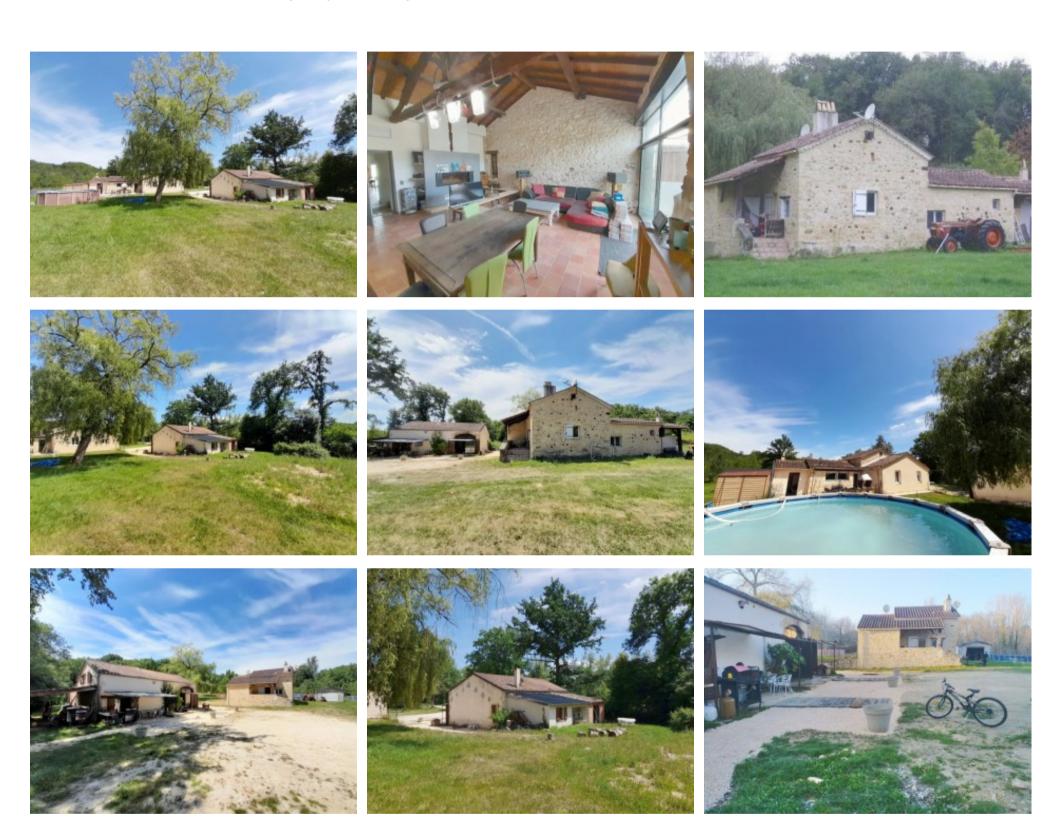

## **Property Description**

#Ideally situated, in a quiet location, these two stone buildings are set in the middle of the clearing surrounded by Forest. The main house 148 m², comprises: kitchen, spacious lounge/dining room with wood burner for winter evenings, shower room, wc, 2 bedrooms. On the first floor: 2 bedrooms, landing. The gîte 72 m², comprises: porch, lounge with fireplace, kitchen, utility room, 2 bedrooms with cupboards, a superb private terrace with barbecue. On 8 hectares of wooded land, partly oak and pine forest, wooden cabin 18 m², for tools. Close to all amenities.