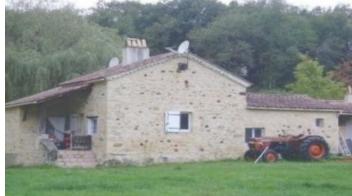

## **Property Description**

#Ideally situated, in a quiet location, these two stone buildings are set in the middle of the clearing surrounded by Forest. The main house 148 m², comprises: kitchen, spacious lounge/dining room with wood burner for winter evenings, shower room, wc, 2 bedrooms. On the first floor: 2 bedrooms, landing. The gîte 72 m², comprises: porch, lounge with fireplace, kitchen, utility room, 2 bedrooms with cupboards, a superb private terrace with barbecue. On 8 hectares of wooded land, partly oak and pine forest, wooden cabin 18 m², for tools. Close to all amenities.