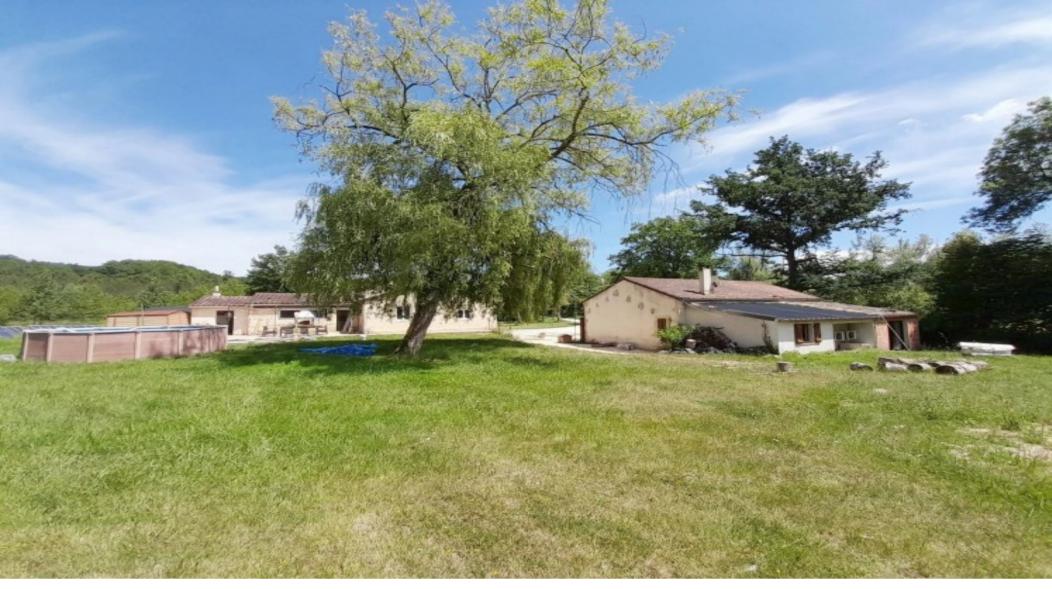

## In the heart of the forest.,

47150, Paulhiac, Lot-Et-Garonne, Nouvelle-Aquitaine

\* Available \* 6 Beds \* 1 Bath In the heart of the forest. **€436,170** 

Ref: BVI62399

## **Property Description**

#Ideally situated, in a quiet location, these two stone buildings are set in the middle of the clearing surrounded by Forest. The main house 148 m², comprises: kitchen, spacious lounge/dining room with wood burner for winter evenings, shower room, wc, 2 bedrooms. On the first floor: 2 bedrooms, landing. The gîte 72 m², comprises: porch, lounge with fireplace, kitchen, utility room, 2 bedrooms with cupboards, a superb private terrace with barbecue. On 8 hectares of wooded land, partly oak and pine forest, wooden cabin 18 m², for tools. Close to all amenities.