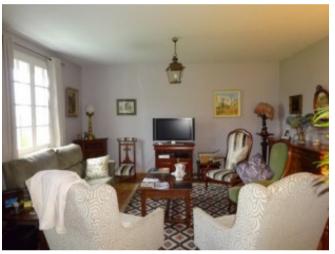

Ground Floor: Fully fitted kitchen, livingn room, bedroom, shower room, separate toilet, corridor.

Upper Floor: 3 bedrooms, bathroom, separate toilet, little attic, corridor.

Attached garage with laundry area.

Property connected to mains drainage, double glazed windows, aluminium entrance door installed in 2017, electrical installation revised in 2015, recent electric radiators, insulation via the roof, presence of a VMC. Good layout of the rooms, upper floor built on a concrete base. Nice outside space with views on the surrounding countryside.