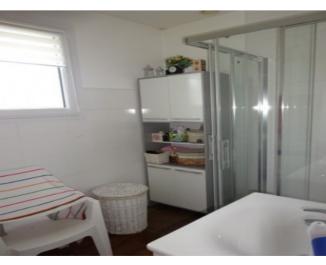

Ground Floor: Fully fitted kitchen, livingn room, bedroom, shower room, separate toilet, corridor.

Upper Floor: 3 bedrooms, bathroom, separate toilet, little attic, corridor.

Attached garage with laundry area.