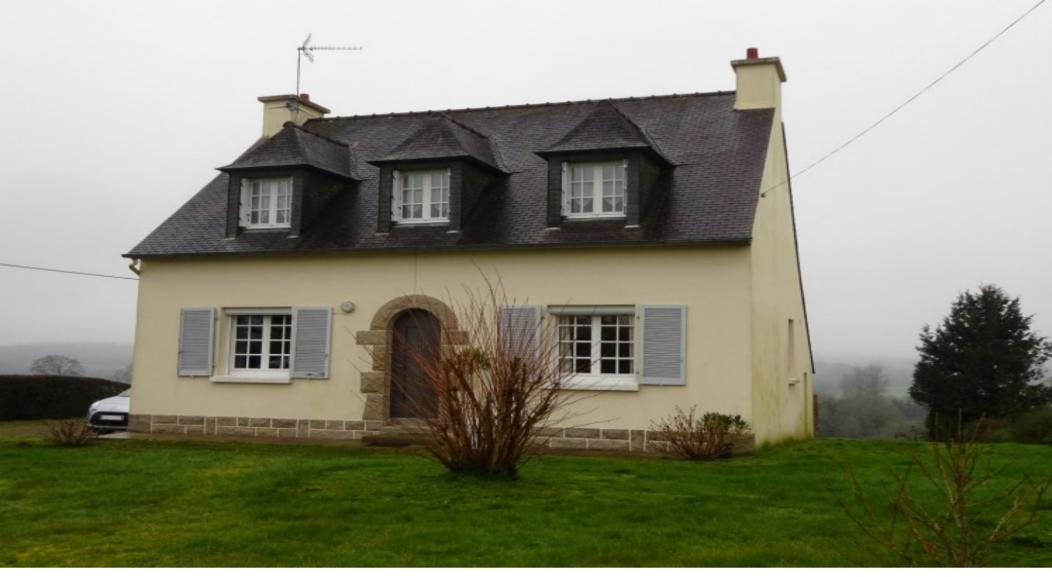

## Plouguernevel area - 4-bedroom Neo-Breton property on 1190 m<sup>2</sup> of land,

€175,725

22110, Plouguernevel, Côtes-d'Armor, Brittany

Ref: G7443

\* Available \* 4 Beds \* 2 Baths

In Central Brittany, on the outskirts of a little village and close to all amenities, pretty Neo-Breton property built towards the end of the 70's, 4 bedrooms, on 1190 m² of land. Ground Floor: Fully

## **Property Description**

In Central Brittany, on the outskirts of a little village and close to all amenities, pretty Neo-Breton property built towards the end of the 70's, 4 bedrooms, on 1190 m<sup>2</sup> of land.