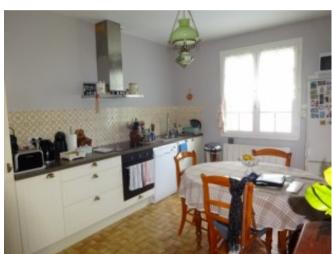

Ground Floor: Fully fitted kitchen, livingn room, bedroom, shower room, separate toilet, corridor.

Upper Floor: 3 bedrooms, bathroom, separate toilet, little attic, corridor.

Attached garage with laundry area.