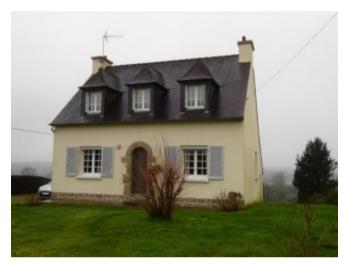

## Plouguernevel area - 4-bedroom Neo-Breton property on 1190 m<sup>2</sup> of land,

€175,725

22110, Plouguernevel, Côtes-d'Armor, Brittany

Ref: G7443

\* Available \* 4 Beds \* 2 Baths

In Central Brittany, on the outskirts of a little village and close to all amenities, pretty Neo-Breton property built towards the end of the 70's, 4 bedrooms, on 1190 m² of land. Ground Floor: Fully

## **Property Description**

In Central Brittany, on the outskirts of a little village and close to all amenities, pretty Neo-Breton property built towards the end of the 70's, 4 bedrooms, on 1190 m<sup>2</sup> of land.