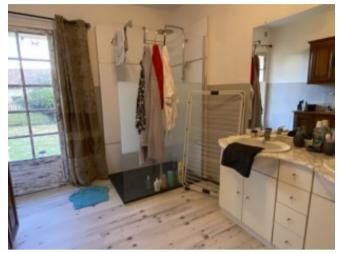

#### Ground floor

- -Living room (39m<sup>2</sup>): tiled floor, fireplace, French window, bar
- -Fitted kitchen (22m<sup>2</sup>): concrete floor, wood burner, exposed beams
- -Bedroom 1 (12m2): parquet flooring, cupboard
- -Laundry room (1m<sup>2</sup>): lino
- -Shower room (10m<sup>2</sup>): floating parquet floor, WC, double washbasin, shower

#### Floor

- -Mezzanine (25m²): wooden floor
- -WC (2m<sup>2</sup>): lino
- -Bedroom 2 (12m²): parquet floor
- -Bedroom 3 (11m<sup>2</sup>): parquet floor
- -Shower room (3m<sup>2</sup>): parquet floor
- -Landing (4m<sup>2</sup>): parquet floor