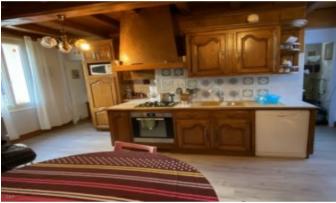

#### Ground floor

- -Living room (39m<sup>2</sup>): tiled floor, fireplace, French window, bar
- -Fitted kitchen (22m<sup>2</sup>): concrete floor, wood burner, exposed beams
- -Bedroom 1 (12m2): parquet flooring, cupboard
- -Laundry room (1m<sup>2</sup>): lino
- -Shower room (10m<sup>2</sup>): floating parquet floor, WC, double washbasin, shower