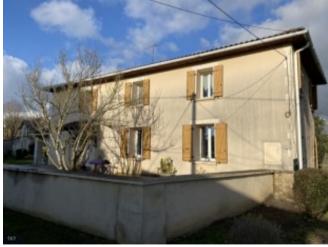

# Quiet House With Outbuildings And Large Lot,

€319,150

Ref: R6424

16700, Nanteuil-En-Vallée, Charente, Nouvelle-Aquitaine

\* Available \* 3 Beds \* 2 Baths

Beautiful three bedroom house, situated in a hamlet a few minutes from Nanteuil. Part of the land is attached to the house, but most of it is on the other side of the street where the sellers had a sawmill. The enclosed land around the house is 707m² and the non-attached land is about 8409m². The property offers great professional possibilities, the house is habitable on the ground floor and a 150m deep water borehole is present. Ground floor -Living room (39m²): tiled floor, fireplace, French window, bar -Fitted kitchen (22m²): concrete floor, wood burner, exposed beams -Bedroom 1 (12m²): parquet flooring, cupboard -Laundry room (1m²): lino -Shower room (10m²): floating parquet floor, WC, double washbasin, shower Floor -Mezzanine (25m²): wooden floor -WC (2m²): lino -Bedroom 2 (12m²): parquet floor -Bedroom 3 (11m²): parquet floor -Shower room (3m²): parquet floor -Landing (4m²): parquet floor Adjoining exterior -Courtyard -Enclosed garden -Covered terrace -Bread oven -Shelter No

## **Property Description**

Beautiful three bedroom house, situated in a hamlet a few minutes from Nanteuil. Part of the land is attached to the house, but most of it is on the other side of the street where the sellers had a sawmill. The enclosed land around the house is  $707\text{m}^2$  and the non-attached land is about  $8409\text{m}^2$ . The property offers great professional possibilities, the house is habitable on the ground floor and a 150m deep water borehole is present.