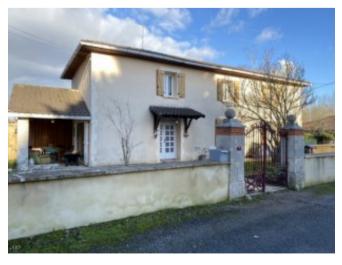

# Quiet House With Outbuildings And Large Lot,

€319,150

Ref: R6424

16700, Nanteuil-En-Vallée, Charente, Nouvelle-Aquitaine

\* Available \* 3 Beds \* 2 Baths

Beautiful three bedroom house, situated in a hamlet a few minutes from Nanteuil. Part of the land is attached to the house, but most of it is on the other side of the street where the sellers had a sawmill. The enclosed land around the house is 707m² and the non-attached land is about 8409m². The property offers great professional possibilities, the house is habitable on the ground floor and a 150m deep water borehole is present. Ground floor -Living room (39m²): tiled floor, fireplace, French window, bar -Fitted kitchen (22m²): concrete floor, wood burner, exposed beams -Bedroom 1 (12m²): parquet flooring, cupboard -Laundry room (1m²): lino -Shower room (10m²): floating parquet floor, WC, double washbasin, shower Floor -Mezzanine (25m²): wooden floor -WC (2m²): lino -Bedroom 2 (12m²): parquet floor -Bedroom 3 (11m²): parquet floor -Shower room (3m²): parquet floor -Landing (4m²): parquet floor Adjoining exterior -Courtyard -Enclosed garden -Covered terrace -Bread oven -Shelter No

## **Property Description**

Beautiful three bedroom house, situated in a hamlet a few minutes from Nanteuil. Part of the land is attached to the house, but most of it is on the other side of the street where the sellers had a sawmill. The enclosed land around the house is  $707\text{m}^2$  and the non-attached land is about  $8409\text{m}^2$ . The property offers great professional possibilities, the house is habitable on the ground floor and a 150m deep water borehole is present.