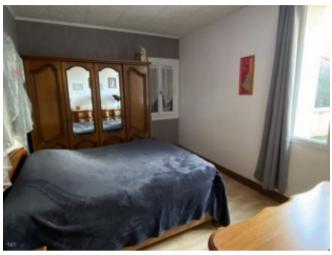

#### Ground floor

- -Living room (39m<sup>2</sup>): tiled floor, fireplace, French window, bar
- -Fitted kitchen (22m<sup>2</sup>): concrete floor, wood burner, exposed beams
- -Bedroom 1 (12m2): parquet flooring, cupboard
- -Laundry room (1m<sup>2</sup>): lino
- -Shower room (10m<sup>2</sup>): floating parquet floor, WC, double washbasin, shower

#### Floor

- -Mezzanine (25m²): wooden floor
- -WC (2m<sup>2</sup>): lino
- -Bedroom 2 (12m²): parquet floor
- -Bedroom 3 (11m<sup>2</sup>): parquet floor
- -Shower room (3m<sup>2</sup>): parquet floor
- -Landing (4m<sup>2</sup>): parquet floor