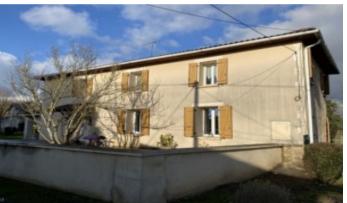

# Quiet House With Outbuildings And Large Lot,

€319,150

Ref: R6424

16700, Nanteuil-En-Vallée, Charente, Nouvelle-Aquitaine

\* Available \* 3 Beds \* 2 Baths

Beautiful three bedroom house, situated in a hamlet a few minutes from Nanteuil. Part of the land is attached to the house, but most of it is on the other side of the street where the sellers had a sawmill. The enclosed land around the house is 707m² and the non-attached land is about 8409m². The property offers great professional possibilities, the house is habitable on the ground floor and a 150m deep water borehole is present. Ground floor -Living room (39m²): tiled floor, fireplace, French window, bar -Fitted kitchen (22m²): concrete floor, wood burner, exposed beams -Bedroom 1 (12m²): parquet flooring, cupboard -Laundry room (1m²): lino -Shower room (10m²): floating parquet floor, WC, double washbasin, shower Floor -Mezzanine (25m²): wooden floor -WC (2m²): lino -Bedroom 2 (12m²): parquet floor -Bedroom 3 (11m²): parquet floor -Shower room (3m²): parquet floor -Landing (4m²): parquet floor Adjoining exterior -Courtyard -Enclosed garden -Covered terrace -Bread oven -Shelter No

## **Property Description**

Beautiful three bedroom house, situated in a hamlet a few minutes from Nanteuil. Part of the land is attached to the house, but most of it is on the other side of the street where the sellers had a sawmill. The enclosed land around the house is  $707\text{m}^2$  and the non-attached land is about  $8409\text{m}^2$ . The property offers great professional possibilities, the house is habitable on the ground floor and a 150m deep water borehole is present.