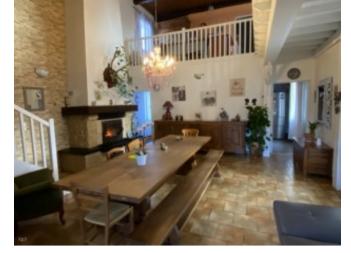

#### Ground floor

- -Living room (39m<sup>2</sup>): tiled floor, fireplace, French window, bar
- -Fitted kitchen (22m<sup>2</sup>): concrete floor, wood burner, exposed beams
- -Bedroom 1 (12m2): parquet flooring, cupboard
- -Laundry room (1m<sup>2</sup>): lino
- -Shower room (10m<sup>2</sup>): floating parquet floor, WC, double washbasin, shower