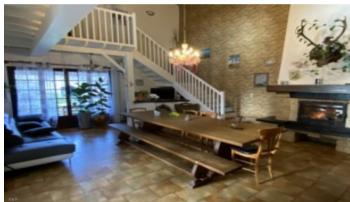

#### Ground floor

- -Living room (39m<sup>2</sup>): tiled floor, fireplace, French window, bar
- -Fitted kitchen (22m<sup>2</sup>): concrete floor, wood burner, exposed beams
- -Bedroom 1 (12m2): parquet flooring, cupboard
- -Laundry room (1m<sup>2</sup>): lino
- -Shower room (10m<sup>2</sup>): floating parquet floor, WC, double washbasin, shower