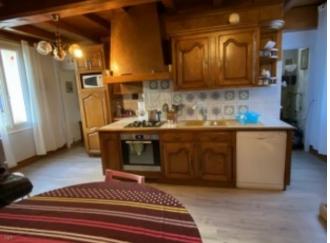

#### Ground floor

- -Living room (39m<sup>2</sup>): tiled floor, fireplace, French window, bar
- -Fitted kitchen (22m<sup>2</sup>): concrete floor, wood burner, exposed beams
- -Bedroom 1 (12m2): parquet flooring, cupboard
- -Laundry room (1m<sup>2</sup>): lino
- -Shower room (10m<sup>2</sup>): floating parquet floor, WC, double washbasin, shower