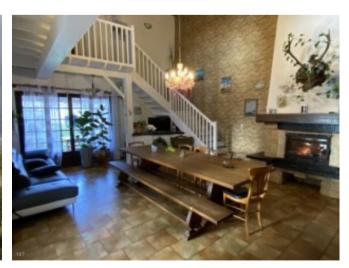

#### Ground floor

- -Living room (39m<sup>2</sup>): tiled floor, fireplace, French window, bar
- -Fitted kitchen (22m<sup>2</sup>): concrete floor, wood burner, exposed beams
- -Bedroom 1 (12m2): parquet flooring, cupboard
- -Laundry room (1m<sup>2</sup>): lino
- -Shower room (10m<sup>2</sup>): floating parquet floor, WC, double washbasin, shower