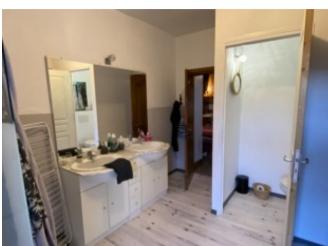

#### Ground floor

- -Living room (39m<sup>2</sup>): tiled floor, fireplace, French window, bar
- -Fitted kitchen (22m<sup>2</sup>): concrete floor, wood burner, exposed beams
- -Bedroom 1 (12m2): parquet flooring, cupboard
- -Laundry room (1m<sup>2</sup>): lino
- -Shower room (10m<sup>2</sup>): floating parquet floor, WC, double washbasin, shower