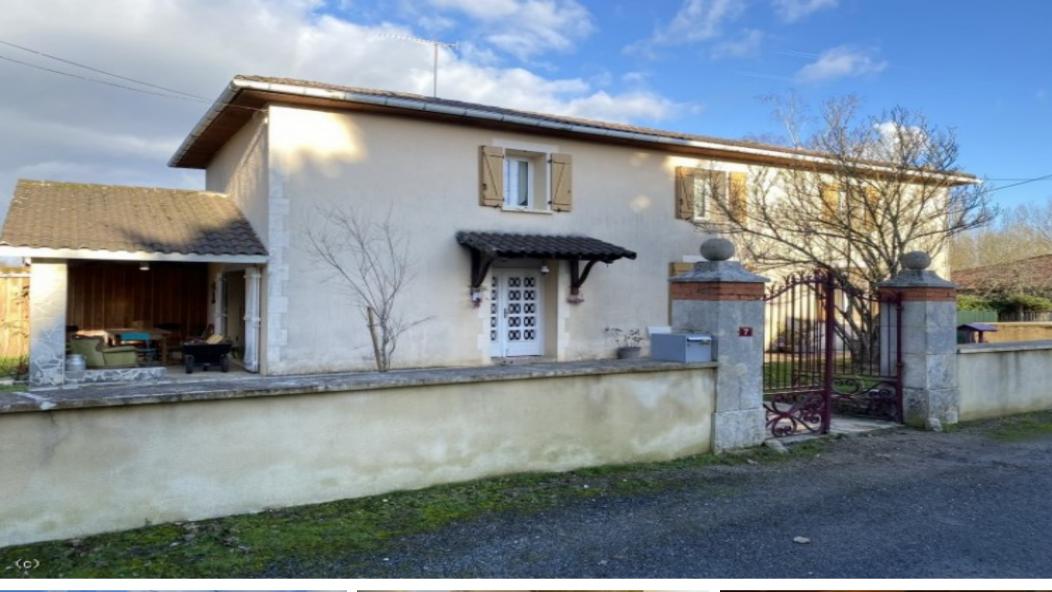

# Quiet House With Outbuildings And Large Lot,

€319,150

Ref: R6424

16700, Nanteuil-En-Vallée, Charente, Nouvelle-Aquitaine

\* Available \* 3 Beds \* 2 Baths

Beautiful three bedroom house, situated in a hamlet a few minutes from Nanteuil. Part of the land is attached to the house, but most of it is on the other side of the street where the sellers had a sawmill. The enclosed land around the house is 707m² and the non-attached land is about 8409m². The property offers great professional possibilities, the house is habitable on the ground floor and a 150m deep water borehole is present. Ground floor -Living room (39m²): tiled floor, fireplace, French window, bar -Fitted kitchen (22m²): concrete floor, wood burner, exposed beams -Bedroom 1 (12m²): parquet flooring, cupboard -Laundry room (1m²): lino -Shower room (10m²): floating parquet floor, WC, double washbasin, shower Floor -Mezzanine (25m²): wooden floor -WC (2m²): lino -Bedroom 2 (12m²): parquet floor -Bedroom 3 (11m²): parquet floor -Shower room (3m²): parquet floor -Landing (4m²): parquet floor Adjoining exterior -Courtyard -Enclosed garden -Covered terrace -Bread oven -Shelter No

## **Property Description**

Beautiful three bedroom house, situated in a hamlet a few minutes from Nanteuil. Part of the land is attached to the house, but most of it is on the other side of the street where the sellers had a sawmill. The enclosed land around the house is  $707\text{m}^2$  and the non-attached land is about  $8409\text{m}^2$ . The property offers great professional possibilities, the house is habitable on the ground floor and a 150m deep water borehole is present.