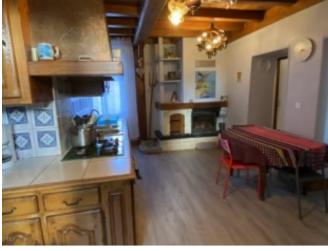

#### Ground floor

- -Living room (39m<sup>2</sup>): tiled floor, fireplace, French window, bar
- -Fitted kitchen (22m<sup>2</sup>): concrete floor, wood burner, exposed beams
- -Bedroom 1 (12m2): parquet flooring, cupboard
- -Laundry room (1m<sup>2</sup>): lino
- -Shower room (10m<sup>2</sup>): floating parquet floor, WC, double washbasin, shower