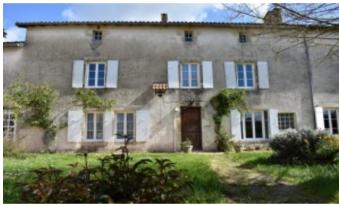

## Lovely large house to update,

79500, Melle, Deux-Sèvres, Nouvelle-Aquitaine

\* Available \* 6 Beds \* 3 Baths Lovely large house to update €230,000

Ref: BVI62715

## **Property Description**

Set in a middle of a small and peaceful hamlet not far from the town centre, this large property has been in the same family since its construction in the mid 19th century. Once separate dwellings, it is now one large family home but, with 2 staircases and two entrances, it could easily be divided. The house has been well maintained and in recent years has benefited from the addition of double glazing and refurbishment of the shutters. One of the large ground floor rooms is currently set up as a bedroom with access to a large bathroom, the other 6 bedrooms are found on the first floor, one being a master suite with dressing area and wc. The huge loft space could be fitted out to provide more accommodation if required. The pretty south west facing walled garden at the front of the property is terraced and private with a covered seating area, small outbuilding, garage and wood store.