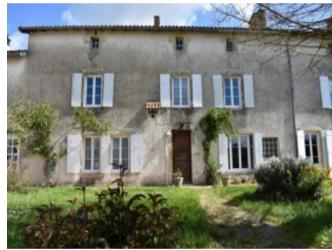

## Lovely large house to update,

79500, Melle, Deux-Sèvres, Nouvelle-Aquitaine

\* Available \* 6 Beds \* 3 Baths Lovely large house to update €230,000

Ref: BVI62715

## **Property Description**

Set in a middle of a small and peaceful hamlet not far from the town centre, this large property has been in the same family since its construction in the mid 19th century. Once separate dwellings, it is now one large family home but, with 2 staircases and two entrances, it could easily be divided. The house has been well maintained and in recent years has benefited from the addition of double glazing and refurbishment of the shutters. One of the large ground floor rooms is currently set up as a bedroom with access to a large bathroom, the other 6 bedrooms are found on the first floor, one being a master suite with dressing area and wc. The huge loft space could be fitted out to provide more accommodation if required. The pretty south west facing walled garden at the front of the property is terraced and private with a covered seating area, small outbuilding, garage and wood store.