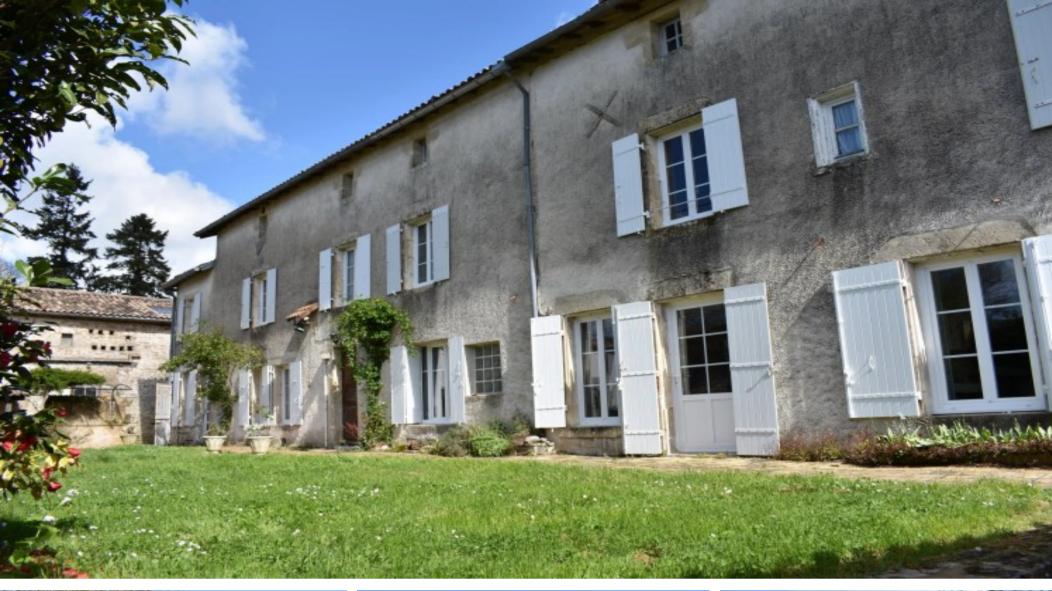

## Lovely large house to update,

79500, Melle, Deux-Sèvres, Nouvelle-Aquitaine

\* Available \* 6 Beds \* 3 Baths Lovely large house to update €230,000

Ref: BVI62715

## **Property Description**

Set in a middle of a small and peaceful hamlet not far from the town centre, this large property has been in the same family since its construction in the mid 19th century. Once separate dwellings, it is now one large family home but, with 2 staircases and two entrances, it could easily be divided. The house has been well maintained and in recent years has benefited from the addition of double glazing and refurbishment of the shutters. One of the large ground floor rooms is currently set up as a bedroom with access to a large bathroom, the other 6 bedrooms are found on the first floor, one being a master suite with dressing area and wc. The huge loft space could be fitted out to provide more accommodation if required. The pretty south west facing walled garden at the front of the property is terraced and private with a covered seating area, small outbuilding, garage and wood store.