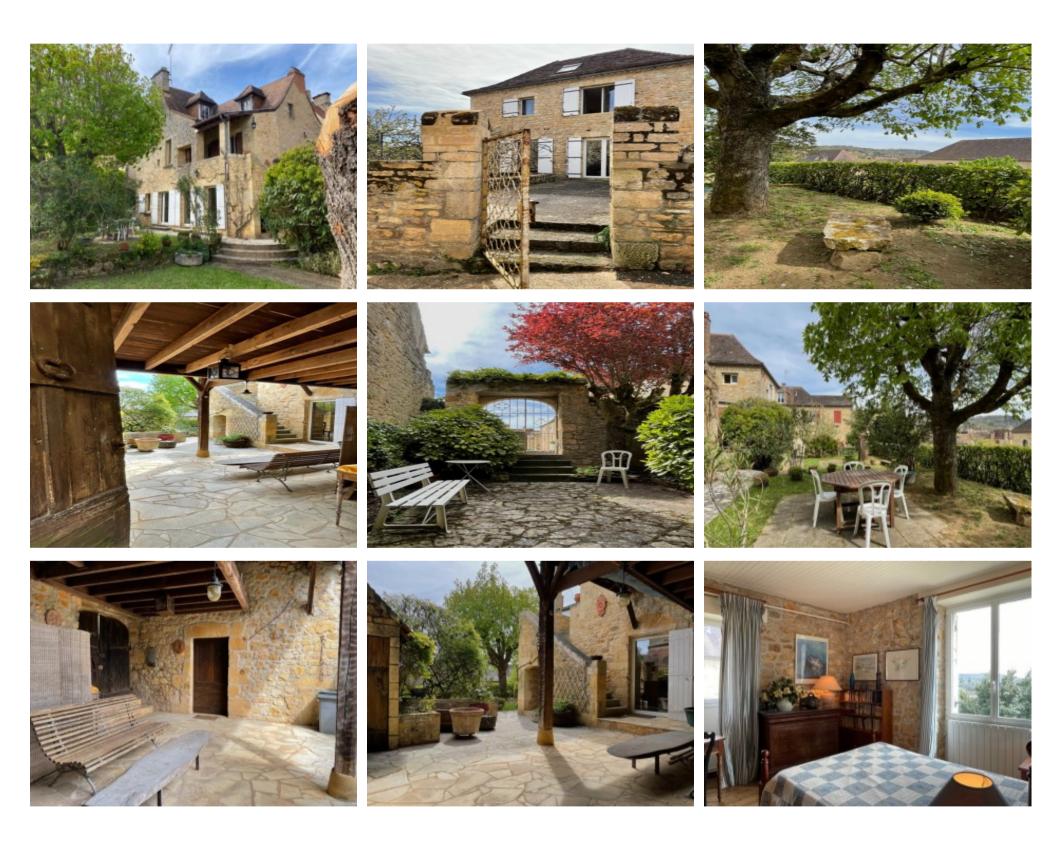

## Set of two old houses with garden and view,

24200, Domme, Dordogne, Nouvelle-Aquitaine

\* Available \* 4 Beds \* 2 Baths \* 217m2

an

Who has never dreamed of a nice house in the heart of a country house? Here, we propose you 2 houses. In addition, we beg you to believe that you will find everything that is essential to have in the

## **Property Description**

Who has never dreamed of a nice house in the heart of a country house? Here, we propose you 2 houses. In addition, we beg you to believe that you will find everything that is essential to have in the Périgord in such a spectacularly beautiful village. Two pretty, well enclosed and discreet gardens (possibility to create a swimming pool), a remote and peaceful life. The two houses are full of authentic architectural details: bolet, fireplaces, beams, porch... Both houses are habitable (2 separate accesses) separately with the same comfort (gas central heating).the first house has a living room including the kitchen, two bedrooms, shower room, a living room and large attic space. The second house is composed of a living room, two bedrooms and a shower room, attic space also convertible. Very important detail: stone garage for 2 cars which will simplify your life in high tourist season. Shops on foot.