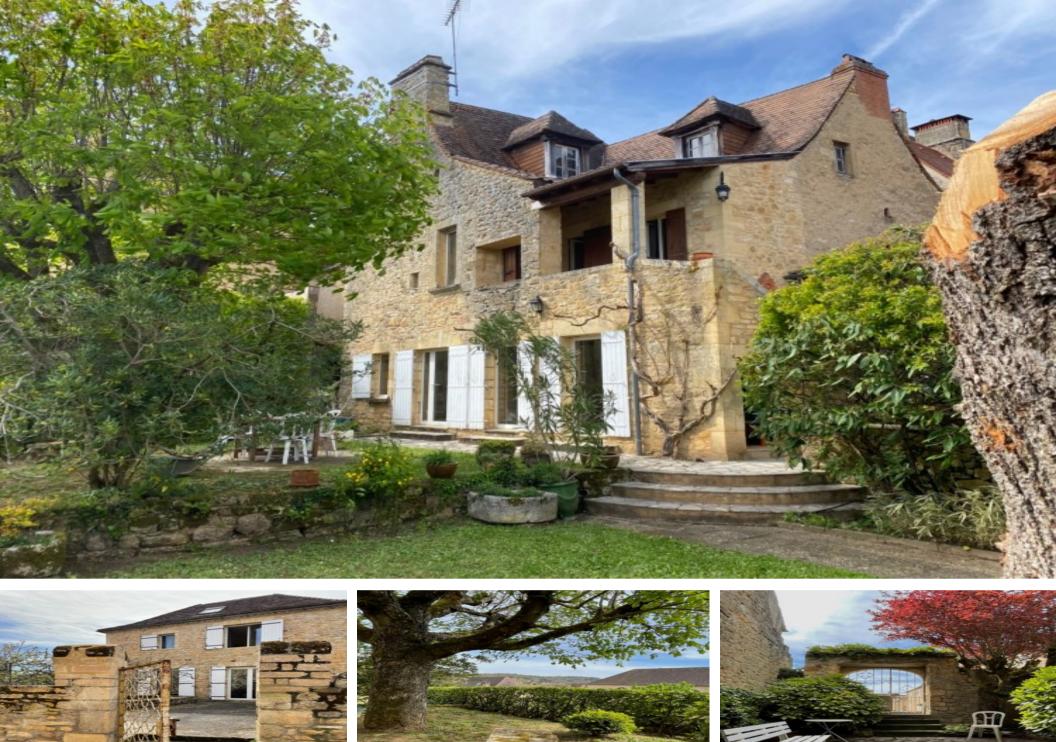

## Set of two old houses with garden and view,

24200, Domme, Dordogne, Nouvelle-Aquitaine

\* Available \* 4 Beds \* 2 Baths \* 217m2

an

Who has never dreamed of a nice house in the heart of a country house? Here, we propose you 2 houses. In addition, we beg you to believe that you will find everything that is essential to have in the

## **Property Description**

Who has never dreamed of a nice house in the heart of a country house? Here, we propose you 2 houses. In addition, we beg you to believe that you will find everything that is essential to have in the Périgord in such a spectacularly beautiful village. Two pretty, well enclosed and discreet gardens (possibility to create a swimming pool), a remote and peaceful life. The two houses are full of authentic architectural details: bolet, fireplaces, beams, porch... Both houses are habitable (2 separate accesses) separately with the same comfort (gas central heating).the first house has a living room including the kitchen, two bedrooms, shower room, a living room and large attic space. The second house is composed of a living room, two bedrooms and a shower room, attic space also convertible. Very important detail: stone garage for 2 cars which will simplify your life in high tourist season. Shops on foot.