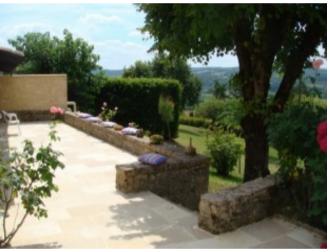

## TWO BEAUTIFUL STONE HOUSES WITH STUNNING VIEWS ACROSS THE DORODGNE VALLEY.,

€371,000

Ref: AP2374

24220, Castels Et Bezenac, Dordogne, Nouvelle-Aquitaine

\* Available \* 4 Beds \* 3 Baths \* 159m2

Breathtaking panoramic view from these 2 old houses located on the hillside, in a quiet hamlet. Main house (1860) with 2 bedrooms (one of which is a master suite), 1 independent kitchen (Mobalpa), 1

## **Property Description**

Breathtaking panoramic view from these 2 old houses located on the hillside, in a quiet hamlet. Main house (1860) with 2 bedrooms (one of which is a master suite), 1 independent kitchen (Mobalpa), 1 living room with a superb inglenook, 2 shower rooms. Attic - an be converted, possibility to create 1 extra bedroom. (already insulated). The second house includes 2 bedrooms, 1 shower room, 1 mezzanine, spearate entrance. Double glazing. No work to be done. Electric heating. Covered terrace with those georgous views! Land of 1480 m2 with trees. At 6 minute drive from all shops.