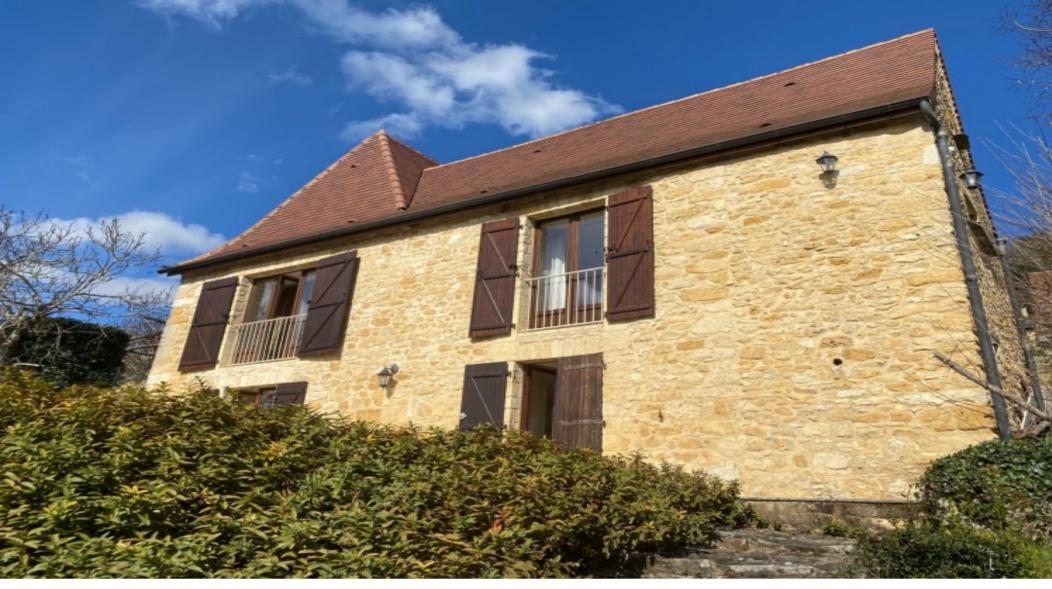

## TWO BEAUTIFUL STONE HOUSES WITH STUNNING VIEWS ACROSS THE DORODGNE VALLEY.,

€371,000

Ref: AP2374

24220, Castels Et Bezenac, Dordogne, Nouvelle-Aquitaine

\* Available \* 4 Beds \* 3 Baths \* 159m2

Breathtaking panoramic view from these 2 old houses located on the hillside, in a quiet hamlet. Main house (1860) with 2 bedrooms (one of which is a master suite), 1 independent kitchen (Mobalpa), 1

## **Property Description**

Breathtaking panoramic view from these 2 old houses located on the hillside, in a quiet hamlet. Main house (1860) with 2 bedrooms (one of which is a master suite), 1 independent kitchen (Mobalpa), 1 living room with a superb inglenook, 2 shower rooms. Attic - an be converted, possibility to create 1 extra bedroom. (already insulated). The second house includes 2 bedrooms, 1 shower room, 1 mezzanine, spearate entrance. Double glazing. No work to be done. Electric heating. Covered terrace with those georgous views! Land of 1480 m2 with trees. At 6 minute drive from all shops.