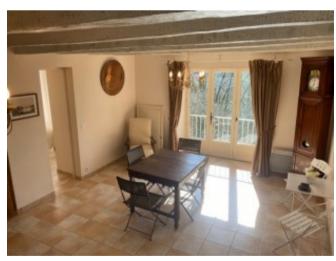

## **Property Description**

Breathtaking panoramic view from these 2 old houses located on the hillside, in a quiet hamlet. Main house (1860) with 2 bedrooms (one of which is a master suite), 1 independent kitchen (Mobalpa), 1 living room with a superb inglenook, 2 shower rooms. Attic - an be converted, possibility to create 1 extra bedroom. (already insulated). The second house includes 2 bedrooms, 1 shower room, 1 mezzanine, spearate entrance. Double glazing. No work to be done. Electric heating. Covered terrace with those georgous views! Land of 1480 m2 with trees. At 6 minute drive from all shops.