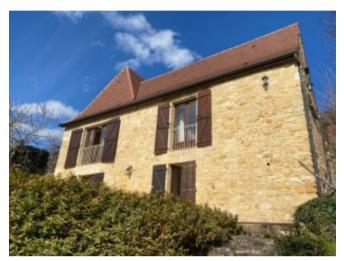

## TWO BEAUTIFUL STONE HOUSES WITH STUNNING VIEWS ACROSS THE DORODGNE VALLEY.,

€371,000

Ref: AP2374

24220, Castels Et Bezenac, Dordogne, Nouvelle-Aquitaine

\* Available \* 4 Beds \* 3 Baths \* 159m2

Breathtaking panoramic view from these 2 old houses located on the hillside, in a quiet hamlet. Main house (1860) with 2 bedrooms (one of which is a master suite), 1 independent kitchen (Mobalpa), 1

## **Property Description**

Breathtaking panoramic view from these 2 old houses located on the hillside, in a quiet hamlet. Main house (1860) with 2 bedrooms (one of which is a master suite), 1 independent kitchen (Mobalpa), 1 living room with a superb inglenook, 2 shower rooms. Attic - an be converted, possibility to create 1 extra bedroom. (already insulated). The second house includes 2 bedrooms, 1 shower room, 1 mezzanine, spearate entrance. Double glazing. No work to be done. Electric heating. Covered terrace with those georgous views! Land of 1480 m2 with trees. At 6 minute drive from all shops.