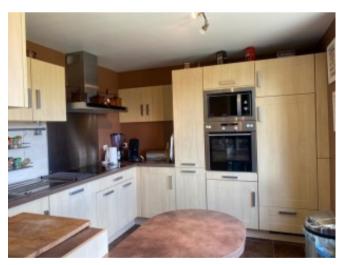

## **Property Description**

Breathtaking panoramic view from these 2 old houses located on the hillside, in a quiet hamlet. Main house (1860) with 2 bedrooms (one of which is a master suite), 1 independent kitchen (Mobalpa), 1 living room with a superb inglenook, 2 shower rooms. Attic - an be converted, possibility to create 1 extra bedroom. (already insulated). The second house includes 2 bedrooms, 1 shower room, 1 mezzanine, spearate entrance. Double glazing. No work to be done. Electric heating. Covered terrace with those georgous views! Land of 1480 m2 with trees. At 6 minute drive from all shops.