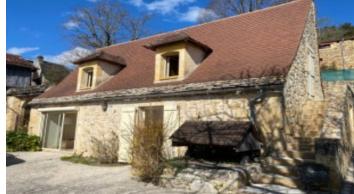

## TWO BEAUTIFUL STONE HOUSES WITH STUNNING VIEWS ACROSS THE DORODGNE VALLEY.,

€371,000

Ref: AP2374

24220, Castels Et Bezenac, Dordogne, Nouvelle-Aquitaine

\* Available \* 4 Beds \* 3 Baths \* 159m2

Breathtaking panoramic view from these 2 old houses located on the hillside, in a quiet hamlet. Main house (1860) with 2 bedrooms (one of which is a master suite), 1 independent kitchen (Mobalpa), 1

## **Property Description**

Breathtaking panoramic view from these 2 old houses located on the hillside, in a quiet hamlet. Main house (1860) with 2 bedrooms (one of which is a master suite), 1 independent kitchen (Mobalpa), 1 living room with a superb inglenook, 2 shower rooms. Attic - an be converted, possibility to create 1 extra bedroom. (already insulated). The second house includes 2 bedrooms, 1 shower room, 1 mezzanine, spearate entrance. Double glazing. No work to be done. Electric heating. Covered terrace with those georgous views! Land of 1480 m2 with trees. At 6 minute drive from all shops.