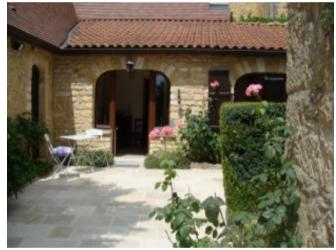

## **Property Description**

Breathtaking panoramic view from these 2 old houses located on the hillside, in a quiet hamlet. Main house (1860) with 2 bedrooms (one of which is a master suite), 1 independent kitchen (Mobalpa), 1 living room with a superb inglenook, 2 shower rooms. Attic - an be converted, possibility to create 1 extra bedroom. (already insulated). The second house includes 2 bedrooms, 1 shower room, 1 mezzanine, spearate entrance. Double glazing. No work to be done. Electric heating. Covered terrace with those georgous views! Land of 1480 m2 with trees. At 6 minute drive from all shops.