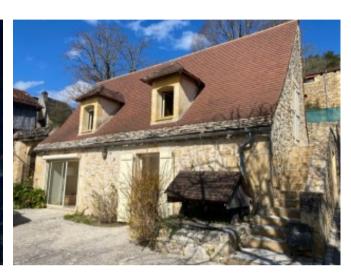

## TWO BEAUTIFUL STONE HOUSES WITH STUNNING VIEWS ACROSS THE DORODGNE VALLEY.,

€371,000

Ref: AP2374

24220, Castels Et Bezenac, Dordogne, Nouvelle-Aquitaine

\* Available \* 4 Beds \* 3 Baths \* 159m2

Breathtaking panoramic view from these 2 old houses located on the hillside, in a quiet hamlet. Main house (1860) with 2 bedrooms (one of which is a master suite), 1 independent kitchen (Mobalpa), 1

## **Property Description**

Breathtaking panoramic view from these 2 old houses located on the hillside, in a quiet hamlet. Main house (1860) with 2 bedrooms (one of which is a master suite), 1 independent kitchen (Mobalpa), 1 living room with a superb inglenook, 2 shower rooms. Attic - an be converted, possibility to create 1 extra bedroom. (already insulated). The second house includes 2 bedrooms, 1 shower room, 1 mezzanine, spearate entrance. Double glazing. No work to be done. Electric heating. Covered terrace with those georgous views! Land of 1480 m2 with trees. At 6 minute drive from all shops.