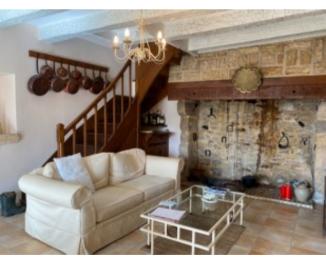

## **Property Description**

Breathtaking panoramic view from these 2 old houses located on the hillside, in a quiet hamlet. Main house (1860) with 2 bedrooms (one of which is a master suite), 1 independent kitchen (Mobalpa), 1 living room with a superb inglenook, 2 shower rooms. Attic - an be converted, possibility to create 1 extra bedroom. (already insulated). The second house includes 2 bedrooms, 1 shower room, 1 mezzanine, spearate entrance. Double glazing. No work to be done. Electric heating. Covered terrace with those georgous views! Land of 1480 m2 with trees. At 6 minute drive from all shops.