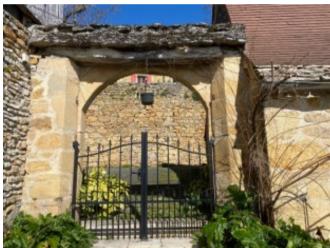

## **Property Description**

Breathtaking panoramic view from these 2 old houses located on the hillside, in a quiet hamlet. Main house (1860) with 2 bedrooms (one of which is a master suite), 1 independent kitchen (Mobalpa), 1 living room with a superb inglenook, 2 shower rooms. Attic - an be converted, possibility to create 1 extra bedroom. (already insulated). The second house includes 2 bedrooms, 1 shower room, 1 mezzanine, spearate entrance. Double glazing. No work to be done. Electric heating. Covered terrace with those georgous views! Land of 1480 m2 with trees. At 6 minute drive from all shops.