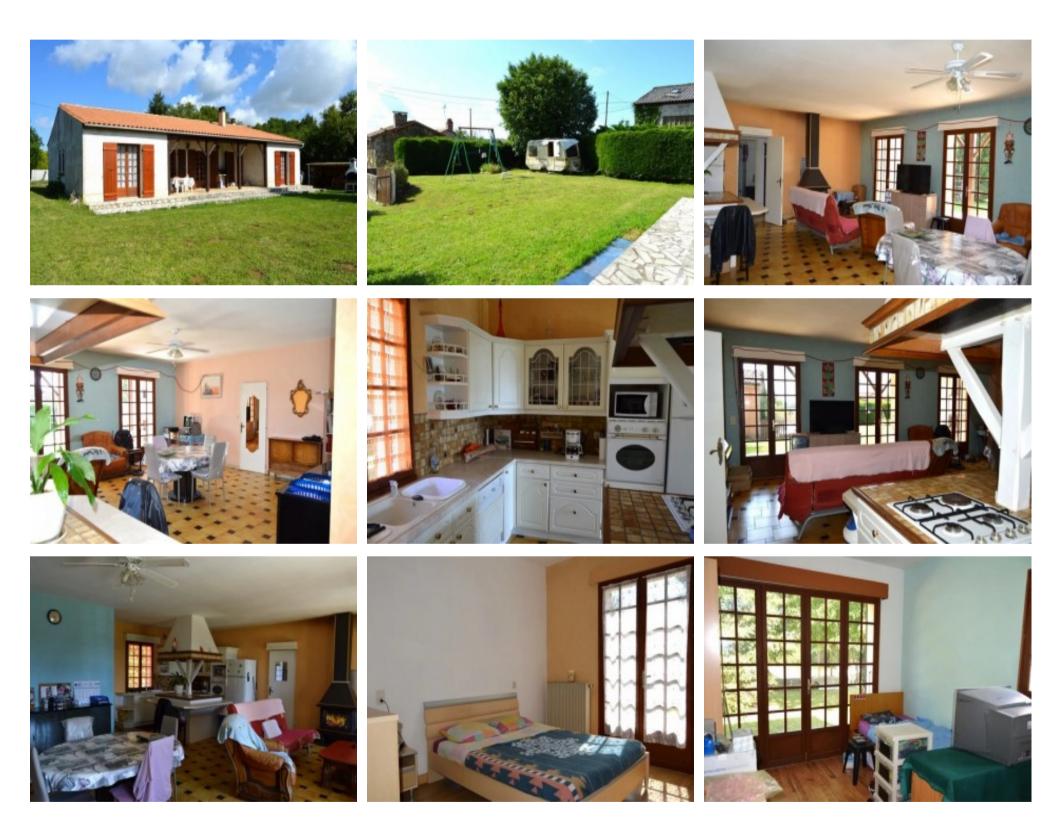

## **Property Description**

This 4-bed bungalow is located in a small hamlet just 5 minutes drive to the pretty village of Nanteuil-en-Valle and about 10 minutes to the bigger town of Ruffec. There is a large open plan living room/ dining room/ kitchen (approx. 55m), 4 bedrooms, a shower room and a bathroom. There is a covered terrace to the front and rear, two accesses into the garden, a car-port for two cars and a parking area. Garden on about 1800mÅ<sup>2</sup>.