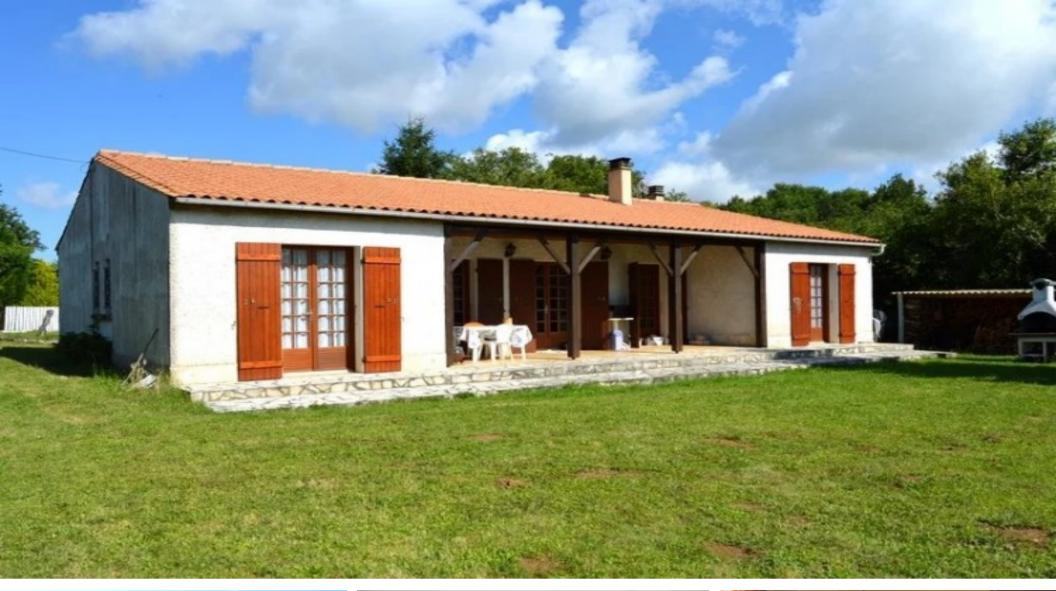

## 4-bed bungalow just 5 minutes from the picturesque village of Nanteuil-en-Valle,

16700, Nanteuil-En-Vallée, Charente, Nouvelle-Aquitaine

\* Available \* 4 Beds \* 2 Baths

4-bed bungalow just 5 minutes from the picturesque village of Nanteuil-en-Valle

## **Property Description**

This 4-bed bungalow is located in a small hamlet just 5 minutes drive to the pretty village of Nanteuil-en-Valle and about 10 minutes to the bigger town of Ruffec. There is a large open plan living room/ dining room/ kitchen (approx. 55m), 4 bedrooms, a shower room and a bathroom. There is a covered terrace to the front and rear, two accesses into the garden, a car-port for two cars and a parking area. Garden on about 1800mÅ<sup>2</sup>.