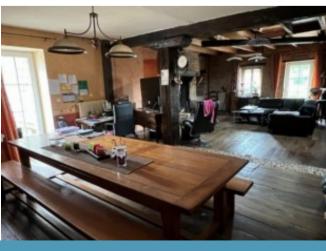

## \* Available \* 5 Beds \* 2 Baths

Beautiful stone house with superb views over the countryside near Nanteuil-en-Vallée. This house is full of character and originality and offers a huge living room with a superb fireplace, a modern kitchen, a large garage adjoining the living room and five bedrooms upstairs. Ground floor-Fitted kitchen (21m<sup>2</sup>): tiled floor-Shower room (2m<sup>2</sup>): tiled floor, shower-Living room (65m<sup>2</sup>): wooden floor, open fireplace, exposed beams and stone-Attached garage (60m<sup>2</sup>): concrete floor, electric door, space for two cars Upstairs-Landing (10m<sup>2</sup>): wooden floor, exposed beams-Bedroom 1 (11m²): lino-Shower room (7m²): linoleum, shower, washbasin-WC (1m²): wooden floor-Bedroom 2 (11m²): carpet, velux-Bedroom 3 (13m²): carpet, velux, exposed beams-Bedroom 4 (17m²): carpet, velux, exposed beams-Bedroom 5 (12m²): carpet, velux, exposed beams, you have to go through bedroom 4 to get there-Study (9m²): carpeting Exterior-Terrace-Garden -Citerne

Ground floor-Fitted kitchen (21m²): tiled floor-Shower room (2m²): tiled floor, shower-Living room (65m²): wooden floor, open fireplace, exposed beams and stone-Attached garage (60m²): concrete floor, electric door, space for two cars