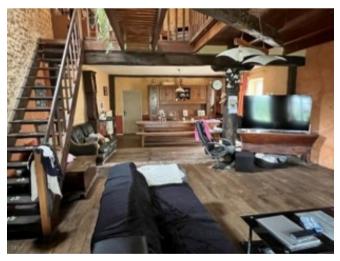

## \* Available \* 5 Beds \* 2 Baths

Beautiful stone house with superb views over the countryside near Nanteuil-en-Vallée. This house is full of character and originality and offers a huge living room with a superb fireplace, a modern kitchen, a large garage adjoining the living room and five bedrooms upstairs. Ground floor-Fitted kitchen (21m<sup>2</sup>): tiled floor-Shower room (2m<sup>2</sup>): tiled floor, shower-Living room (65m<sup>2</sup>): wooden floor, open fireplace, exposed beams and stone-Attached garage (60m<sup>2</sup>): concrete floor, electric door, space for two cars Upstairs-Landing (10m<sup>2</sup>): wooden floor, exposed beams-Bedroom 1 (11m²): lino-Shower room (7m²): linoleum, shower, washbasin-WC (1m²): wooden floor-Bedroom 2 (11m²): carpet, velux-Bedroom 3 (13m²): carpet, velux, exposed beams-Bedroom 4 (17m²): carpet, velux, exposed beams-Bedroom 5 (12m²): carpet, velux, exposed beams, you have to go through bedroom 4 to get there-Study (9m²): carpeting Exterior-Terrace-Garden -Citerne

Ground floor-Fitted kitchen (21m²): tiled floor-Shower room (2m²): tiled floor, shower-Living room (65m²): wooden floor, open fireplace, exposed beams and stone-Attached garage (60m²): concrete floor, electric door, space for two cars