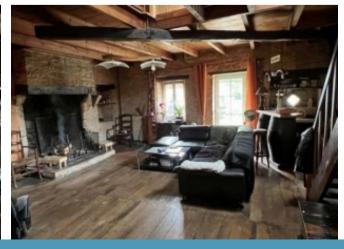

## \* Available \* 5 Beds \* 2 Baths

Beautiful stone house with superb views over the countryside near Nanteuil-en-Vallée. This house is full of character and originality and offers a huge living room with a superb fireplace, a modern kitchen, a large garage adjoining the living room and five bedrooms upstairs. Ground floor-Fitted kitchen (21m<sup>2</sup>): tiled floor-Shower room (2m<sup>2</sup>): tiled floor, shower-Living room (65m<sup>2</sup>): wooden floor, open fireplace, exposed beams and stone-Attached garage (60m<sup>2</sup>): concrete floor, electric door, space for two cars Upstairs-Landing (10m<sup>2</sup>): wooden floor, exposed beams-Bedroom 1 (11m²): lino-Shower room (7m²): linoleum, shower, washbasin-WC (1m²): wooden floor-Bedroom 2 (11m²): carpet, velux-Bedroom 3 (13m²): carpet, velux, exposed beams-Bedroom 4 (17m²): carpet, velux, exposed beams-Bedroom 5 (12m²): carpet, velux, exposed beams, you have to go through bedroom 4 to get there-Study (9m²): carpeting Exterior-Terrace-Garden -Citerne

Ground floor-Fitted kitchen (21m²): tiled floor-Shower room (2m²): tiled floor, shower-Living room (65m²): wooden floor, open fireplace, exposed beams and stone-Attached garage (60m²): concrete floor, electric door, space for two cars