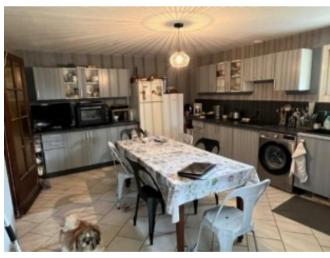

## \* Available \* 5 Beds \* 2 Baths

Beautiful stone house with superb views over the countryside near Nanteuil-en-Vallée. This house is full of character and originality and offers a huge living room with a superb fireplace, a modern kitchen, a large garage adjoining the living room and five bedrooms upstairs. Ground floor-Fitted kitchen (21m<sup>2</sup>): tiled floor-Shower room (2m<sup>2</sup>): tiled floor, shower-Living room (65m<sup>2</sup>): wooden floor, open fireplace, exposed beams and stone-Attached garage (60m<sup>2</sup>): concrete floor, electric door, space for two cars Upstairs-Landing (10m<sup>2</sup>): wooden floor, exposed beams-Bedroom 1 (11m²): lino-Shower room (7m²): linoleum, shower, washbasin-WC (1m²): wooden floor-Bedroom 2 (11m²): carpet, velux-Bedroom 3 (13m²): carpet, velux, exposed beams-Bedroom 4 (17m²): carpet, velux, exposed beams-Bedroom 5 (12m²): carpet, velux, exposed beams, you have to go through bedroom 4 to get there-Study (9m²): carpeting Exterior-Terrace-Garden -Citerne

## **Property Description**

Beautiful stone house with superb views over the countryside near Nanteuil-en-Vallée. This house is full of character and originality and offers a huge living room with a superb fireplace, a modern kitchen, a large garage adjoining the living room and five bedrooms upstairs.

Ground floor-Fitted kitchen (21m²): tiled floor-Shower room (2m²): tiled floor, shower-Living room (65m²): wooden floor, open fireplace, exposed beams and stone-Attached garage (60m²): concrete floor, electric door, space for two cars