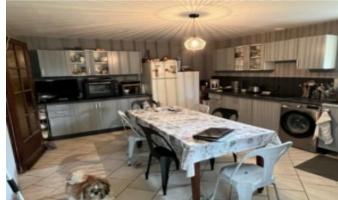

Ground floor-Fitted kitchen (21m²): tiled floor-Shower room (2m²): tiled floor, shower-Living room (65m²): wooden floor, open fireplace, exposed beams and stone-Attached garage (60m²): concrete floor, electric door, space for two cars