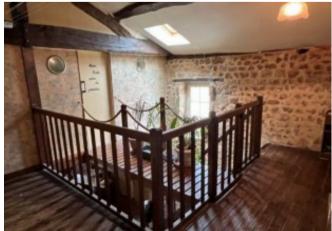

## \* Available \* 5 Beds \* 2 Baths

Beautiful stone house with superb views over the countryside near Nanteuil-en-Vallée. This house is full of character and originality and offers a huge living room with a superb fireplace, a modern kitchen, a large garage adjoining the living room and five bedrooms upstairs. Ground floor-Fitted kitchen (21m<sup>2</sup>): tiled floor-Shower room (2m<sup>2</sup>): tiled floor, shower-Living room (65m<sup>2</sup>): wooden floor, open fireplace, exposed beams and stone-Attached garage (60m<sup>2</sup>): concrete floor, electric door, space for two cars Upstairs-Landing (10m<sup>2</sup>): wooden floor, exposed beams-Bedroom 1 (11m²): lino-Shower room (7m²): linoleum, shower, washbasin-WC (1m²): wooden floor-Bedroom 2 (11m²): carpet, velux-Bedroom 3 (13m²): carpet, velux, exposed beams-Bedroom 4 (17m²): carpet, velux, exposed beams-Bedroom 5 (12m²): carpet, velux, exposed beams, you have to go through bedroom 4 to get there-Study (9m²): carpeting Exterior-Terrace-Garden -Citerne

Upstairs-Landing (10m²): wooden floor, exposed beams-Bedroom 1 (11m²): lino-Shower room (7m²): linoleum, shower, washbasin-WC (1m²): wooden floor-Bedroom 2 (11m²): carpet, velux-Bedroom 3 (13m²): carpet, velux, exposed beams-Bedroom 4 (17m²): carpet, velux, exposed beams-Bedroom 5 (12m²): carpet, velux, exposed beams, you have to go through bedroom 4 to get there-Study (9m²): carpeting