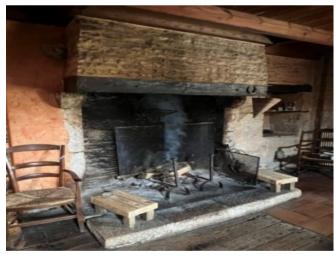

## \* Available \* 5 Beds \* 2 Baths

Beautiful stone house with superb views over the countryside near Nanteuil-en-Vallée. This house is full of character and originality and offers a huge living room with a superb fireplace, a modern kitchen, a large garage adjoining the living room and five bedrooms upstairs. Ground floor-Fitted kitchen (21m<sup>2</sup>): tiled floor-Shower room (2m<sup>2</sup>): tiled floor, shower-Living room (65m<sup>2</sup>): wooden floor, open fireplace, exposed beams and stone-Attached garage (60m<sup>2</sup>): concrete floor, electric door, space for two cars Upstairs-Landing (10m<sup>2</sup>): wooden floor, exposed beams-Bedroom 1 (11m²): lino-Shower room (7m²): linoleum, shower, washbasin-WC (1m²): wooden floor-Bedroom 2 (11m²): carpet, velux-Bedroom 3 (13m²): carpet, velux, exposed beams-Bedroom 4 (17m²): carpet, velux, exposed beams-Bedroom 5 (12m²): carpet, velux, exposed beams, you have to go through bedroom 4 to get there-Study (9m²): carpeting Exterior-Terrace-Garden -Citerne

Ground floor-Fitted kitchen (21m²): tiled floor-Shower room (2m²): tiled floor, shower-Living room (65m²): wooden floor, open fireplace, exposed beams and stone-Attached garage (60m²): concrete floor, electric door, space for two cars