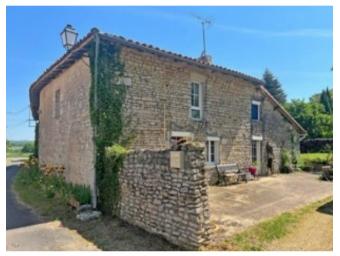

## Beautiful Old House With Nice Garden, €161,300

16700, Nanteuil-En-Vallée, Charente, Nouvelle-Aquitaine

Ref: R6488

## \* Available \* 5 Beds \* 2 Baths

Beautiful stone house with superb views over the countryside near Nanteuil-en-Vallée. This house is full of character and originality and offers a huge living room with a superb fireplace, a modern kitchen, a large garage adjoining the living room and five bedrooms upstairs. Ground floor-Fitted kitchen (21m<sup>2</sup>): tiled floor-Shower room (2m<sup>2</sup>): tiled floor, shower-Living room (65m<sup>2</sup>): wooden floor, open fireplace, exposed beams and stone-Attached garage (60m<sup>2</sup>): concrete floor, electric door, space for two cars Upstairs-Landing (10m<sup>2</sup>): wooden floor, exposed beams-Bedroom 1 (11m²): lino-Shower room (7m²): linoleum, shower, washbasin-WC (1m²): wooden floor-Bedroom 2 (11m²): carpet, velux-Bedroom 3 (13m²): carpet, velux, exposed beams-Bedroom 4 (17m²): carpet, velux, exposed beams-Bedroom 5 (12m²): carpet, velux, exposed beams, you have to go through bedroom 4 to get there-Study (9m²): carpeting Exterior-Terrace-Garden -Citerne

## **Property Description**

Beautiful stone house with superb views over the countryside near Nanteuil-en-Vallée. This house is full of character and originality and offers a huge living room with a superb fireplace, a modern kitchen, a large garage adjoining the living room and five bedrooms upstairs.