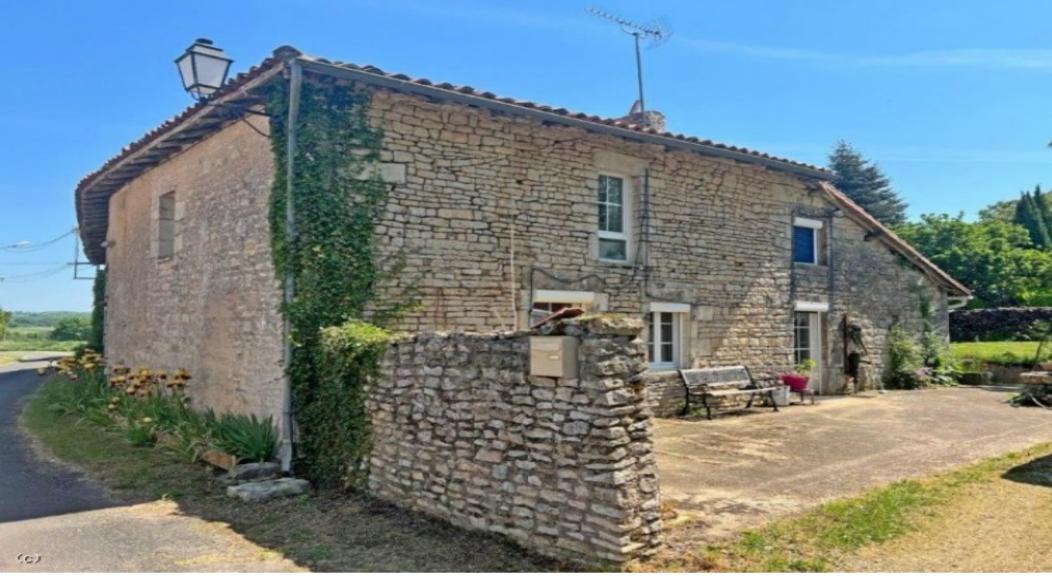

## Beautiful Old House With Nice Garden, €161,300

16700, Nanteuil-En-Vallée, Charente, Nouvelle-Aquitaine

Ref: R6488

## \* Available \* 5 Beds \* 2 Baths

Beautiful stone house with superb views over the countryside near Nanteuil-en-Vallée. This house is full of character and originality and offers a huge living room with a superb fireplace, a modern kitchen, a large garage adjoining the living room and five bedrooms upstairs. Ground floor-Fitted kitchen (21m<sup>2</sup>): tiled floor-Shower room (2m<sup>2</sup>): tiled floor, shower-Living room (65m<sup>2</sup>): wooden floor, open fireplace, exposed beams and stone-Attached garage (60m<sup>2</sup>): concrete floor, electric door, space for two cars Upstairs-Landing (10m<sup>2</sup>): wooden floor, exposed beams-Bedroom 1 (11m²): lino-Shower room (7m²): linoleum, shower, washbasin-WC (1m²): wooden floor-Bedroom 2 (11m²): carpet, velux-Bedroom 3 (13m²): carpet, velux, exposed beams-Bedroom 4 (17m²): carpet, velux, exposed beams-Bedroom 5 (12m²): carpet, velux, exposed beams, you have to go through bedroom 4 to get there-Study (9m²): carpeting Exterior-Terrace-Garden -Citerne

## **Property Description**

Beautiful stone house with superb views over the countryside near Nanteuil-en-Vallée. This house is full of character and originality and offers a huge living room with a superb fireplace, a modern kitchen, a large garage adjoining the living room and five bedrooms upstairs.