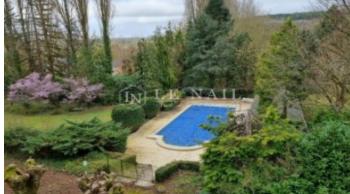

The outbuildings are diverse and consist of:

A small pavilion with bedroom, shower room and toilet. Electric heating,

An unheated swimming pool of 12x6m with chlorine,

A pool house with changing room and sanitary facilities,