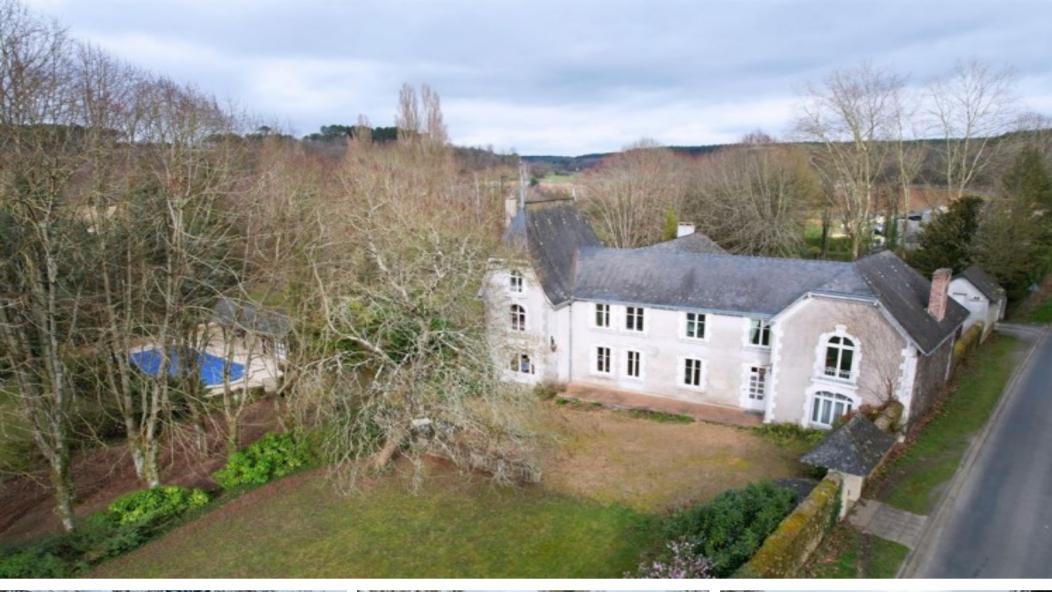

## **Property Description**

Ref. 3945 Charming mansion for sale with accommodation capacity

This beautiful building is ideally situated in the South Sarthe in the centre of a triangle formed by 3 large cities which are Le Mans (50 km), widely known for its 24 hours racetrack, Tours (55 km) and Angers (75 km), economic poles and university towns of repute.

A small town of some 1,500 inhabitants is 3 km away from the property and has all the necessary shops and services as well as a train station (Le Mans in 40 minutes). A resource town is 11 km away.

The main house of approx. 660 sqm offers good capacity for accommodation, particularly for guest rooms, and is distributed as follows:

Under the pool house, a workshop and a garage

Small pavilion used for storage near the secondary entrance.

Cellar in the rock on the other side of the road.

Access to the property is through a gate with a stone pilaster, extended by a pleasant lime tree alleyway, which opens onto an English-style park of approximately 3,58 acres (1.45 hectares), leaving room for the free expression of the plants. There are many species of trees, such as catalpa, blue cedar, chestnut, California pine and liquidambar. This entirely enclosed area is bordered to the east by a small road and to the west by a river below. A water basin and an orchard complete the property.