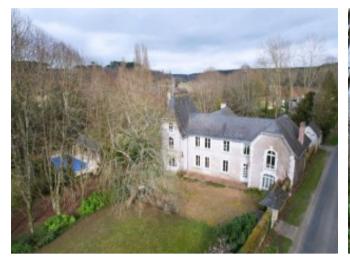

## **Property Description**

Ref. 3945 Charming mansion for sale with accommodation capacity

This beautiful building is ideally situated in the South Sarthe in the centre of a triangle formed by 3 large cities which are Le Mans (50 km), widely known for its 24 hours racetrack, Tours (55 km) and Angers (75 km), economic poles and university towns of repute.

A small town of some 1,500 inhabitants is 3 km away from the property and has all the necessary shops and services as well as a train station (Le Mans in 40 minutes). A resource town is 11 km away.

The main house of approx. 660 sqm offers good capacity for accommodation, particularly for guest rooms, and is distributed as follows:

Under the pool house, a workshop and a garage

Small pavilion used for storage near the secondary entrance.

Cellar in the rock on the other side of the road.

Access to the property is through a gate with a stone pilaster, extended by a pleasant lime tree alleyway, which opens onto an English-style park of approximately 3,58 acres (1.45 hectares), leaving room for the free expression of the plants. There are many species of trees, such as catalpa, blue cedar, chestnut, California pine and liquidambar. This entirely enclosed area is bordered to the east by a small road and to the west by a river below. A water basin and an orchard complete the property.