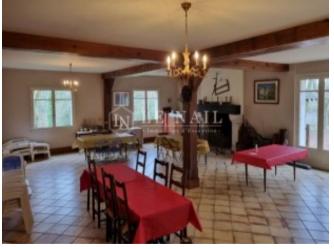

On the ground floor: entrance, living/dining room, study, hallway, kitchen, laundry room, reception room, toilet. On the first floor: a first part comprising 5 bedrooms, each with a bathroom and toilet and in the second part 4 bedrooms with a shared bathroom and toilet, mezzanine.