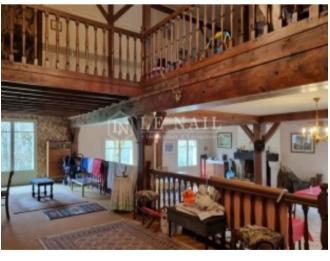

On the ground floor: entrance, living/dining room, study, hallway, kitchen, laundry room, reception room, toilet. On the first floor: a first part comprising 5 bedrooms, each with a bathroom and toilet and in the second part 4 bedrooms with a shared bathroom and toilet, mezzanine.