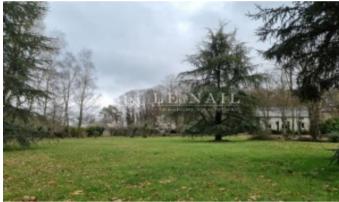

Under the pool house, a workshop and a garage

Small pavilion used for storage near the secondary entrance.

Cellar in the rock on the other side of the road.

Access to the property is through a gate with a stone pilaster, extended by a pleasant lime tree alleyway, which opens onto an English-style park of approximately 3,58 acres (1.45 hectares), leaving room for the free expression of the plants. There are many species of trees, such as catalpa, blue cedar, chestnut, California pine and liquidambar. This entirely enclosed area is bordered to the east by a small road and to the west by a river below. A water basin and an orchard complete the property.