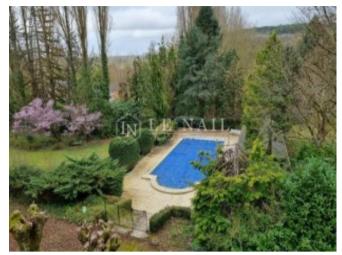

The outbuildings are diverse and consist of:

A small pavilion with bedroom, shower room and toilet. Electric heating,

An unheated swimming pool of 12x6m with chlorine,

A pool house with changing room and sanitary facilities,