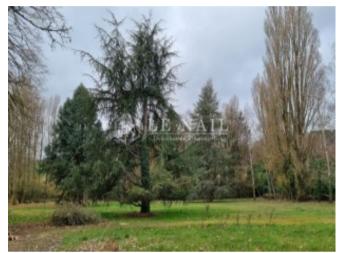

Under the pool house, a workshop and a garage

Small pavilion used for storage near the secondary entrance.

Cellar in the rock on the other side of the road.

Access to the property is through a gate with a stone pilaster, extended by a pleasant lime tree alleyway, which opens onto an English-style park of approximately 3,58 acres (1.45 hectares), leaving room for the free expression of the plants. There are many species of trees, such as catalpa, blue cedar, chestnut, California pine and liquidambar. This entirely enclosed area is bordered to the east by a small road and to the west by a river below. A water basin and an orchard complete the property.