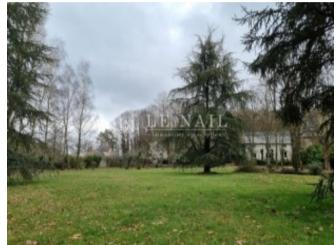

Under the pool house, a workshop and a garage

Small pavilion used for storage near the secondary entrance.

Cellar in the rock on the other side of the road.

Access to the property is through a gate with a stone pilaster, extended by a pleasant lime tree alleyway, which opens onto an English-style park of approximately 3,58 acres (1.45 hectares), leaving room for the free expression of the plants. There are many species of trees, such as catalpa, blue cedar, chestnut, California pine and liquidambar. This entirely enclosed area is bordered to the east by a small road and to the west by a river below. A water basin and an orchard complete the property.